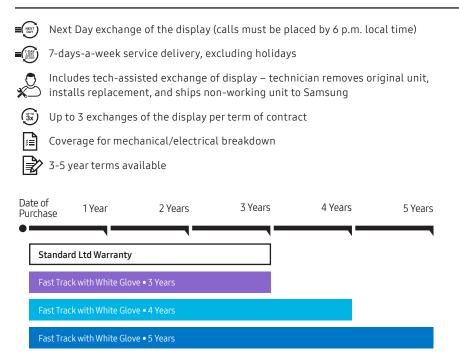

#### Fast Track with White Glove Service Options for Outdoor Displays

SUPPORT

Fast Track with White Glove Next Day\* Service Available for 46" and 55" displays. Includes exchange, removal and installation.

Fast Track with White Glove Third Business Day\* Service Available for 75" and 85" displays. Includes exchange, removal and installation.

\*For Next Day and Third Business Day exchange and installation, calls must be received by 6 PM local time.

#### Fast Track with White Glove Third Business Day Service

| Follow Us                                                                                                                                     |                                                           |                |         |                                |
|-----------------------------------------------------------------------------------------------------------------------------------------------|-----------------------------------------------------------|----------------|---------|--------------------------------|
| Product Support                                                                                                                               |                                                           |                | ISUNG   | ProCare                        |
| earn More                                                                                                                                     | samsung.com/business insights.samsung.com samsung.com/us/ |                |         |                                |
|                                                                                                                                               |                                                           |                |         |                                |
| Fast Track with WI                                                                                                                            | hite Glove ● 5 Years                                      |                |         |                                |
| Fast Track with WI                                                                                                                            | hite Glove • 4 Years                                      |                |         |                                |
| Fast Track with WI                                                                                                                            | hite Glove • 3 Years                                      |                |         |                                |
| Standard Ltd Wa                                                                                                                               | arranty                                                   |                |         |                                |
|                                                                                                                                               |                                                           |                |         |                                |
| ate of 1Yea<br>urchase                                                                                                                        | r 2 Years 3 Years 4 Years 5 Years                         |                |         |                                |
| S-5 year ter                                                                                                                                  |                                                           |                |         |                                |
| Coverage for mechanical/electrical breakdown S -5 year terms available                                                                        |                                                           |                | 5 Years | P-LM-BEWX85HP                  |
| ODS QSF                                                                                                                                       |                                                           |                | 4 Years | P-LM-AEWX85HP                  |
| (s) Up to 3 exchanges of the display per term of contract                                                                                     |                                                           |                | 3 Years | P-LM-NEWX85HP                  |
| Includes required heavy lift equipment                                                                                                        |                                                           |                |         | P-LM-BEWX72HP                  |
| Includes tech-assisted exchange of display – technician removes original unit,<br>installs replacement, and ships non-working unit to Samsung |                                                           | ODS QSR 75" ND |         | P-LM-NEWX72HP<br>P-LM-AEWX72HP |
| Third Business Day exchange of the display (calls must be placed by 6 p.m. local time) Product Desc                                           |                                                           |                | Term    | Part Number                    |