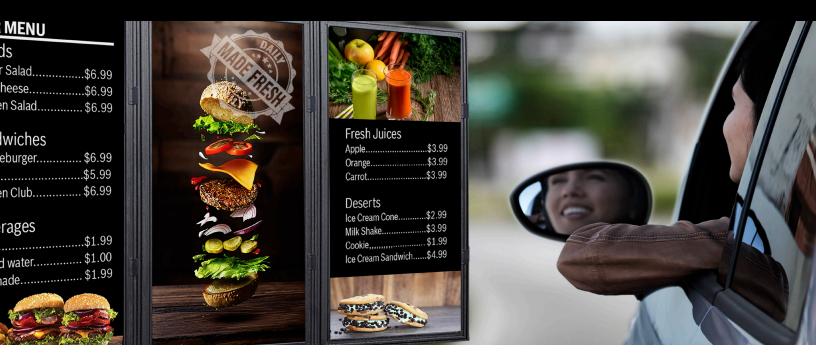

# Commercial outdoor displays for quick service restaurants.

Samsung's OM and OH series outdoor signage solutions help companies communicate with their customers in the most efficient and optimal way. In industries where every second counts, downtime is critical and a 3-5 day average repair window is not an option. Samsung ProCare technology protection for Outdoor Displays provides two Fast Track with White Glove services, depending on display size. Reduce downtime and be back up and running quickly. **Just call 1-866-SAM4BIZ.** 