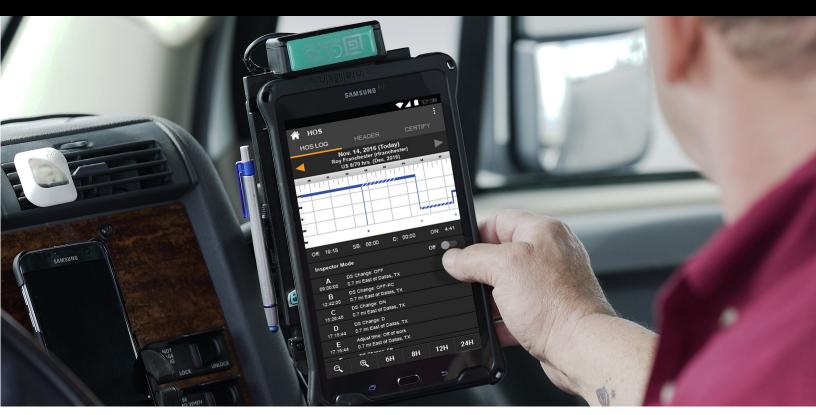

### The Solution

Introducing the Samsung powered Omnitracs XRS ELD Solution. A compliance powerhouse in the palm of the driver's hand, that operates on Samsung devices with the full Omnitracs suite of products. This ELD solution will provide fleets and drivers with easy compliance with:

10-Minute Installation with No Modifications to the Truck

Driver Vehicle Inspection Reports

Electronic Hours of Service Logs

### **Device Components**

All Of These Capabilities Are Enabled Using the Following Components:

- Samsung Mobile Tablets or Handheld Phones
- Vehicle Mounting Kit
- Omnitracs XRS Relay

### **Knox Security**

Additionally, the solution includes Samsung's award winning Knox security to protect the business data from intrusion, while offering the ability to configure the driver's mobile experience as required. The Samsung powered Omnitracs solution extends these benefits by allowing drivers to use the device for personal use without compromising the business integrity of the solution by using Samsung's Knox solution. The turn-key solution is available for purchase at select value-added resellers.