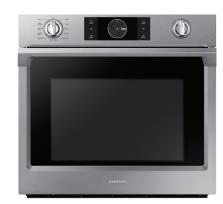

# NV51K7770SS

# 30" Single Wall Oven

#### **Available Colors**

Stainless Steel (shown)

Black Stainless Steel

#### **DIGITAL-ANALOG CONTROLS**

• The ultimate interface, a combination of analog-knobs and a digital touch screen.