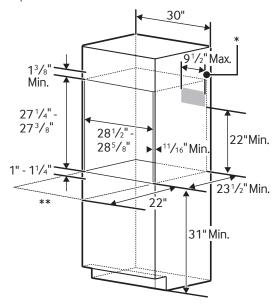

# **Cabinet Dimensions**

Single Oven Installed in Cabinet

- \*Junction Box
- \*\*Allow a minimum of 22" for clearance to adjacent corners, drawers, walls, etc. when door is open.

# Product Dimensions & Weight (WxHxD)

Outside (Max) Wall Oven Dimensions:

 $29^{7}/_{8}$ " x  $28^{5}/_{8}$ " x  $25^{11}/_{16}$ "

Wall Oven Cut-Out Dimensions:

 $28^{1}/_{2}$ " x  $27^{1}/_{4}$ " x  $23^{1}/_{2}$ "