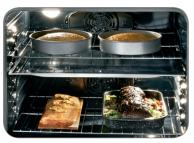

## FLEX DUO™

 $\bullet$  Cook two dishes at different temperatures simultaneously with the Smart Divider.