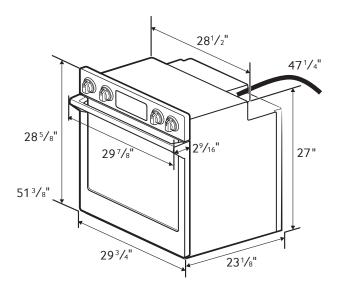

# **Product Dimensions**

# Product Dimensions & Weight (WxHxD)

Outside (Max) Wall Oven Dimensions:

 $29^{7}/_{8}$ " x  $28^{5}/_{8}$ " x  $25^{11}/_{16}$ "

Wall Oven Cut-Out Dimensions:

 $28^{1}/_{2}$ " x  $27^{1}/_{4}$ " x  $23^{1}/_{2}$ "