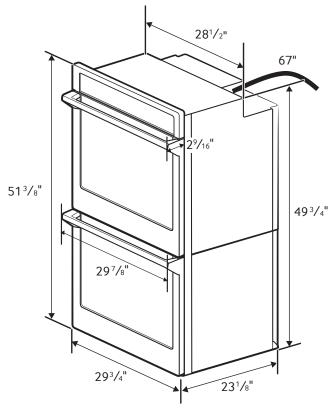

# **Product Dimensions**

## Product Dimensions & Weight (WxHxD)

Outside (Max) Wall Oven Dimensions:  $29^{7}/_{8}$ " x  $51^{3}/_{8}$ " x  $25^{11}/_{16}$ "

Wall Oven Cut-Out Dimensions:  $28\frac{1}{2}$ " x  $50\frac{1}{4}$ " x  $23\frac{1}{2}$ "