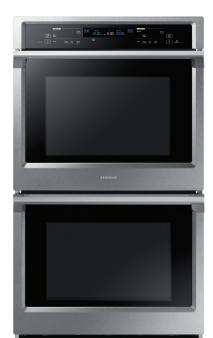

# NV51K6650DS

## 30" Double Wall Oven

### **Features**

- Guiding Light Controls
- Wi-Fi Connectivity
- Wi-Fi Enabled Temperature Probe
- LED Spotlights
- Easy View Window
- 6 Heavy Duty Racks including a Gliding Rack
- Broil Element
- Smart Control Key
- 6 Rack Positions
- Drop-Down Door Design
- Full Touch Control Method

#### **Available Colors**

Stainless Steel (shown)

Black Stainless Steel