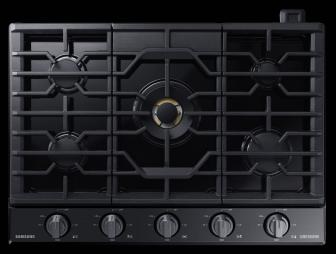

### **Available Colors**

Matte Black Stainless Steel (shown) Stainless Steel

Sleek, smooth beveled front control design with edge to edge matte finish cast iron grates.

22K Dual Power burner provides two independent heating burners offering intense heat and precise control to quickly boil water or slowly melt chocolate without scorching.

## **Features**

- Cast Iron Griddle
- Wok Grate
- Easy-to-reach, Front Linear Controls
- Powerful Cooktop with 5 Burners
- Right Front: 13K BTU
- Left Front: 9.5K BTU
- Right Rear: 5K BTU
- Left Rear: 9.5K BTU
- Center: 22K BTU (Dual Brass)

- Cast Iron 3-Piece Grates
- Cooktop On/Off Monitoring
- Sealed Burners
- LP Conversion Kit
- Can be installed over a single oven
- ADA Compliant