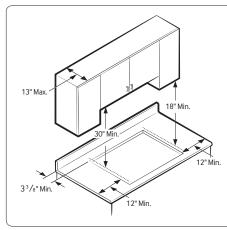

#### **Cut-Out Dimensions of Countertop**

All horizontal clearances must be maintained for a minimum of 18" above the cooking surface.

Allow <sup>7</sup>/<sub>16</sub>" minimum vertical clearance from the cooktop bottom (or  $3^9/_{16}$ ") minimum depth from the countertop) to any combustible surfaces, including the upper edge of a drawer installed below the cooktop.

Maintain the following minimum clearance dimensions.

See built-in oven manual for complete installation instructions.