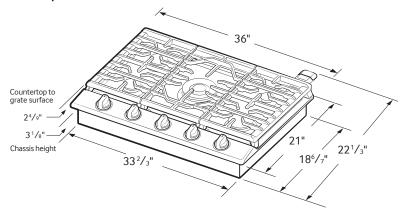

## Product Dimensions & Weight (WxHxD)

Outside (Max) Cooktop Dimensions:

36" x 5<sup>41</sup>/<sub>72</sub>" x 22<sup>1</sup>/<sub>3</sub>"

Cooktop Cut-Out Dimensions:

 $33^{7}/_{8}$ " x  $3^{1}/_{8}$ " x  $19^{1}/_{8}$ "

#### **Cooktop Dimensions**