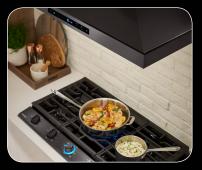

Bluetooth connectivity automatically starts the hood\* when the cooktop turns on.

\*With compatible Samsung ventilation hood

22K Dual Power Burner

**Bluetooth Connectivity** 