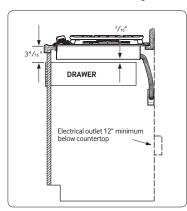

#### **Cut-Out Dimensions of Countertop**

All horizontal clearances must be maintained for a minimum of 18" above the cooking surface.

Allow <sup>7</sup>/<sub>16</sub>" minimum vertical clearance from the cooktop bottom (or  $3^9/_{16}$ ") minimum depth from the countertop) to any combustible surfaces, including the upper edge of a drawer installed below the cooktop.

Maintain the following minimum clearance dimensions.

See built-in oven manual for complete installation instructions.