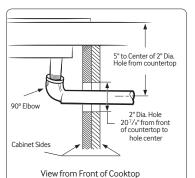

#### **Cut-Out Dimensions of Countertop**

All horizontal clearances must be maintained for a minimum of 18" above the cooking surface.

Allow <sup>7</sup>/<sub>16</sub>" minimum vertical clearance from the cooktop bottom (or  $3^9/_{16}$ ") minimum depth from the countertop) to any combustible surfaces, including the upper edge of a drawer installed below the cooktop.

Maintain the following minimum clearance dimensions.

See built-in oven manual for complete installation instructions.