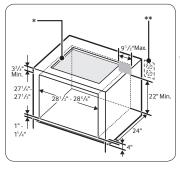

#### **Cut-Out Dimensions of Countertop**

All horizontal clearances must be maintained for a minimum of 18" above the cooking surface.

Allow <sup>7</sup>/<sub>16</sub>" minimum vertical clearance from the cooktop bottom (or  $3^9/_{16}$ ") minimum depth from the countertop) to any combustible surfaces, including the upper edge of a drawer installed below the cooktop.

Maintain the following minimum clearance dimensions.

See built-in oven manual for complete installation instructions.

\*\* Refer to installation manual of oven.