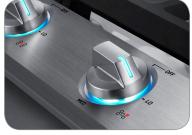

### LED ILLUMINATED BACKLIT KNOBS

• Visually lets you know your cooktop is on, even at a distance.