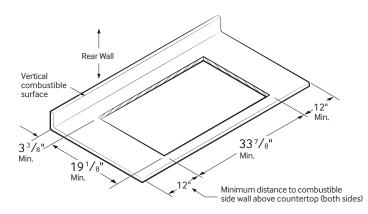

### Product Dimensions & Weight (WxHxD)

Outside (Max) Cooktop Dimensions:

36" x  $5^{41}/_{72}$ " x  $22^{1}/_{3}$ "

Cooktop Cut-Out Dimensions:

33<sup>7</sup>/<sub>8</sub>" x 3 <sup>1</sup>/<sub>8</sub>" x 19 <sup>1</sup>/<sub>8</sub>"

### **Cut-Out Dimensions of Countertop**