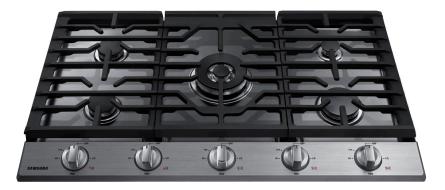

# NA36K6550TS

## 36" Gas Cooktop

### **Features**

- Wi-Fi Connectivity
- Powerful Cooktop
  - Right Front: 13K BTU
  - Left Front: 9.5K BTU
  - Right Rear: 5K BTU
  - Left Rear: 9.5K BTU
  - Center: Dual, 19K BTU
- Cast Iron 3-Piece Grates
- Sealed Burners
- Burner On/Off Monitoring
- ADA Compliant

### Convenience

• LP Conversion Kit

19K Power Burner

**LED Illuminated Backlit Knobs** 

### **Available Colors**

Stainless Steel (shown)

Black Stainless Steel