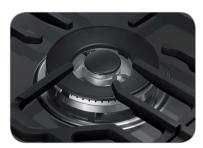

# NA36K6550TS

## 36" Gas Cooktop

### **Features**

- Wi-Fi Connectivity
- Powerful Cooktop
  - Right Front: 13K BTU
  - Left Front: 9.5K BTU
  - Right Rear: 5K BTU
  - Left Rear: 9.5K BTU
  - Center: Dual, 19K BTU
- Cast Iron 3-Piece Grates
- Sealed Burners
- Burner On/Off Monitoring
- ADA Compliant

### Convenience

• LP Conversion Kit









19K Power Burner

**LED Illuminated Backlit Knobs** 

### **Available Colors**



Stainless Steel (shown)



Black Stainless Steel

### **Signature Features**

#### 19K POWER BURNER

• Powerful burner boils water faster.

### **GRIDDLE**

• Cook breakfast foods, grill sandwiches, or sauté vegetables on the griddle.

### LED ILLUMINATED BACKLIT KNOBS

• Visually lets you know your cooktop is on, even at a distance.

# NA36K6550TS

36" Gas Cooktop

# Installing Your Cooktop Can be installed over a single oven.

All horizontal clearances must be maintained for a minimum of 18" above the cooking surface.



Allow 7/16" minimum vertical clearance from the cooktop bottom (or  $3^{9}/_{16}$ ") minimum depth from the countertop) to any combustible surfaces, including the upper edge of a drawer