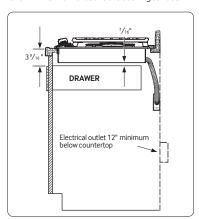

# Installing Your Cooktop Can be installed over a single oven.

All horizontal clearances must be maintained for a minimum of 18" above the cooking surface.

Allow 7/16" minimum vertical clearance from the cooktop bottom (or  $3^{9}/_{16}$ ") minimum depth from the countertop) to any combustible surfaces, including the upper edge of a drawer installed below the cooktop.

Maintain the following minimum clearance dimensions.

See built-in oven installation for