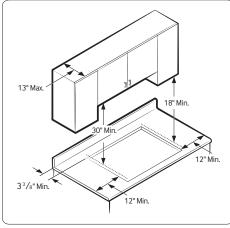

Maintain the following minimum clearance dimensions.

See built-in oven installation for

### **Cut-Out Dimensions of Countertop**