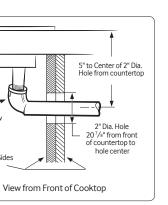

tainless Steel (shown)



Black Stainless Steel

### **Signature Features**

#### 19K POWER BURNER

• Powerful burner boils water faster.

### **GRIDDLE**

• Cook breakfast foods, grill sandwiches, or sauté vegetables on the griddle.

### LED ILLUMINATED BACKLIT KNOBS

• Visually lets you know your cooktop is on, even at a distance.

# NA36K6550TS

36" Gas Cooktop

# Installing Your Cooktop Can be installed over a single oven.

All horizontal clearances must be maintained for a minimum of 18" above the cooking surface.



Allow 7/16" minimum vertical clearance from the cooktop bottom (or  $3^{9}/_{16}$ ") minimum depth from the countertop) to any combustible surfaces, including the upper edge of a drawer installed below the cooktop.

Maintain the following minimum clearance dimensions.





See built-in oven installation for

### Total Power (BTU)

### **Power Source**

120V / 60 Hz / 20A

### Gas Cooktop (BTU)

- Right Front: 13K
- · Left Front: 9.5K
- Right Rear: 5K Simmer
- Left Rear: 9.5K
- · Center: 19K (Dual)

### Warranty

One (1) Year All Parts and Labor

### Product Dimensions & Weight (WxHxD)

Outside (Max) Cooktop Dimensions:

36" x  $5^{41}/_{72}$ " x  $22^{1}/_{3}$ "

Cooktop Cut-Out Dimensions:

33<sup>7</sup>/<sub>8</sub>" x 3 <sup>1</sup>/<sub>8</sub>" x 19 <sup>1</sup>/<sub>8</sub>"

Weight: 30.9 lbs. (31.3 lbs. Black Stainless Steel)

### Shipping Dimensions & Weight (WxHxD)

 $40^{9}/_{16}$ " x  $10^{5}/_{8}$ " x  $25^{5}/_{8}$ "

Weight: 83.8 lbs. (84.2 lbs. Black Stainless Steel)

| Color                 | Model #     | UPC Code     |
|-----------------