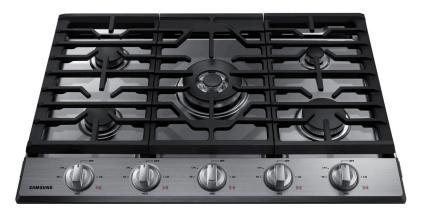

### 30" Gas Cooktop

### **Features**

- Wi-Fi Connectivity
- Powerful Cooktop
  - Right Front: 13K BTU
  - Left Front: 9.5K BTU
  - Right Rear: 5K BTU
  - Left Rear: 9.5K BTU
  - Center: Dual, 19K BTU
- Cast Iron 3-Piece Grates
- Sealed Burners
- Burner On/Off Monitoring
- ADA Compliant

### Convenience

• LP Conversion Kit

19K Power Burner

LED Illuminated Backlit Knobs

### Gas Cooktop (BTU)

- Right Front: 13K
- · Left Front: 9.5K
- Right Rear: 5K Simmer
- Left Rear: 9.5K
- · Center: 19K (Dual)