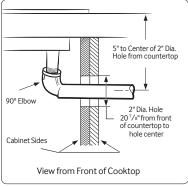

# Installing Your Cooktop Can be installed over a single oven.

All horizontal clearances must be maintained for a minimum of 18" above the cooking surface.

Allow 7/16" minimum vertical clearance from the cooktop bottom (or  $3^{9}/_{16}$ ") minimum depth from the countertop) to any combustible surfaces, including the upper edge of a drawer installed below the cooktop.

Maintain the following minimum clearance dimensions.