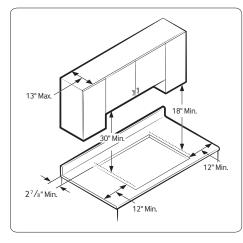

# Installing Your Cooktop Can be installed over a single oven.

All horizontal clearances must be maintained for a minimum of 18" above the cooking surface.

Allow 7/16" minimum vertical clearance from the cooktop bottom (or  $3^{9}/_{16}$ ") minimum depth from the countertop) to any combustible surfaces, including the upper edge of a drawer installed below the cooktop.

Maintain the following minimum clearance dimensions.