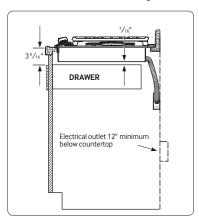

# Installing Your Cooktop Can be installed over a single oven.

All horizontal clearances must be maintained for a minimum of 18" above the cooking surface.

Allow 7/16" minimum vertical clearance from the cooktop bottom (or  $3^{9}/_{16}$ ") minimum depth from the countertop) to any combustible surfaces, including the upper edge of a drawer installed below the cooktop.

Maintain the following minimum clearance dimensions.