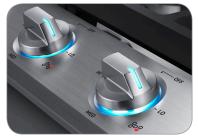

### LED ILLUMINATED BACKLIT KNOBS

• Visually lets you know your cooktop is on, even at a distance.