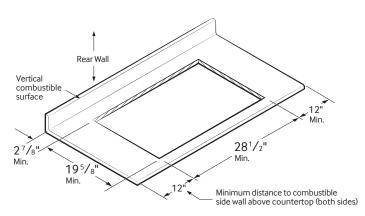

### Product Dimensions & Weight (WxHxD)

Outside (Max) Cooktop Dimensions:

 $30" \times 5^{41}/_{72}" \times 22^{11}/_{3}"$ 

Cooktop Cut-Out Dimensions:

 $28^{1}/_{2}$ " x  $3^{1}/_{8}$ " x  $19^{5}/_{8}$ "

### **Cut-Out Dimensions of Countertop**