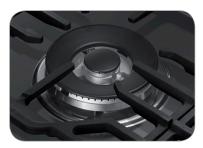

## NA30K6550TS

### 30" Gas Cooktop

### **Features**

- Wi-Fi Connectivity
- Powerful Cooktop
  - Right Front: 13K BTU
  - Left Front: 9.5K BTU
  - Right Rear: 5K BTU
  - Left Rear: 9.5K BTU
  - Center: Dual, 19K BTU
- Cast Iron 3-Piece Grates
- Sealed Burners
- Burner On/Off Monitoring
- ADA Compliant

### Convenience

• LP Conversion Kit









19K Power Burner

LED Illuminated Backlit Knobs

### **Available Colors**



Stainless Steel (shown)



Black Stainless Steel

### **Signature Features**

#### 19K POWER BURNER

• Powerful burner boils water faster.

### **GRIDDLE**

• Cook breakfast foods, grill sandwiches, or sauté vegetables on the griddle.

### LED ILLUMINATED BACKLIT KNOBS

• Visually lets you know your cooktop is on, even at a distance.

## NA30K6550TS

30" Gas Cooktop

# Installing Your Cooktop Can be installed over a single oven.

All horizontal clearances must be maintained for a minimum of 18" above the cooking surface.



Allow 7/16" minimum vertical clearance from the cooktop bottom (or  $3^{9}/_{16}$ ") minimum depth from the countertop) to any combustible surfaces, including the upper edge of a drawer ins