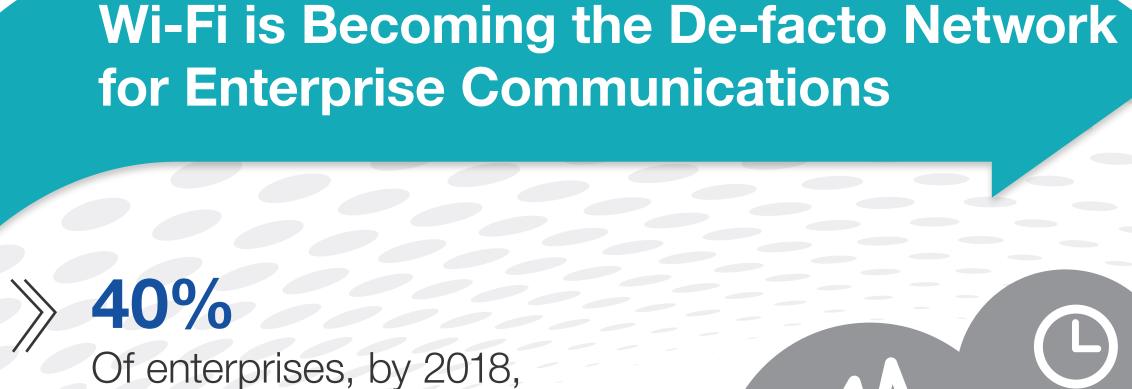

30% Enterprises in North America (NA) use SIP Trunks (2015);

SIP is the New PRI

Growing at nearly 20% annually

will specify Wi-Fi as the

default connection for

non-mobile devices,

such as desktops,

desk phones, projectors, conference room Businesses with 100 workstations can save up to **\$30,000\*** by