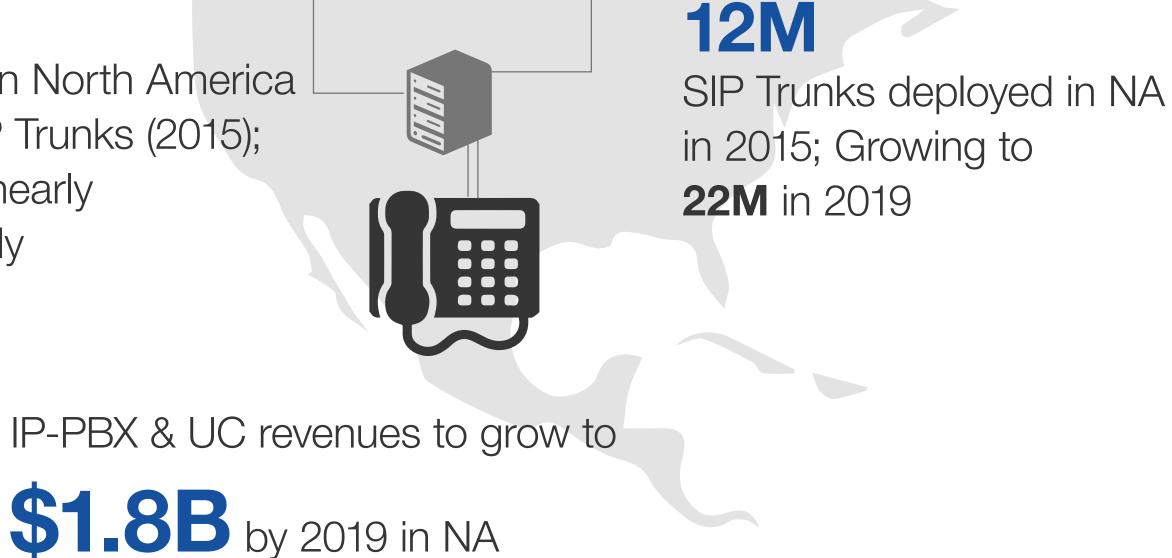

30% Enterprises in North America (NA) use SIP Trunks (2015);

SIP is the New PRI

Growing at nearly 20% annually

will specify Wi-Fi as the

default connection for

non-mobile devices,

such as desktops,

desk phones, projectors, conference room Businesses with 100 workstations can save up to **\$30,000\*** by