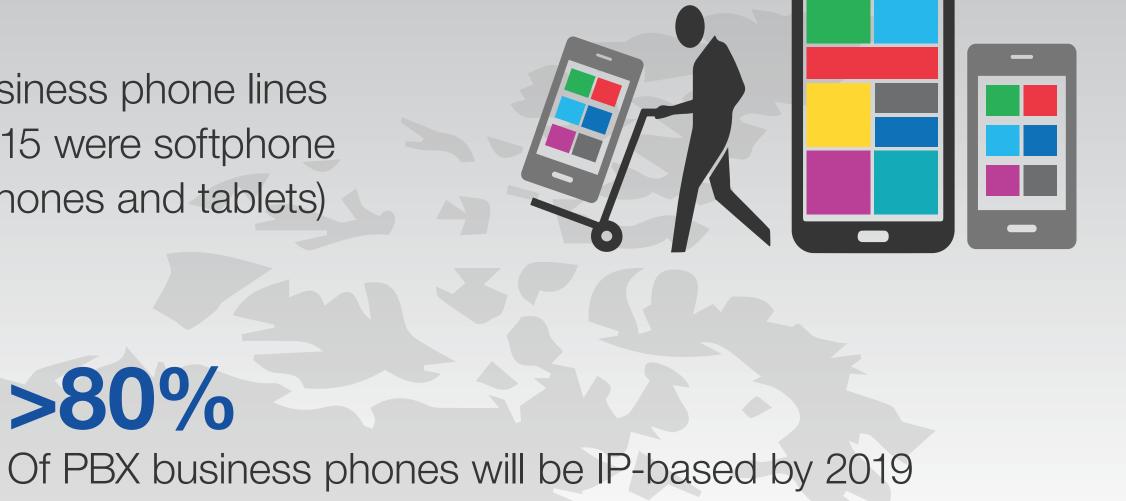

Cost

Savings

shipped in 2015 were softphone apps (smartphones and tablets)

Of IP-PBX business phone lines

>80%

Businesses

>30%

**VoIP** is Increasingly Transforming