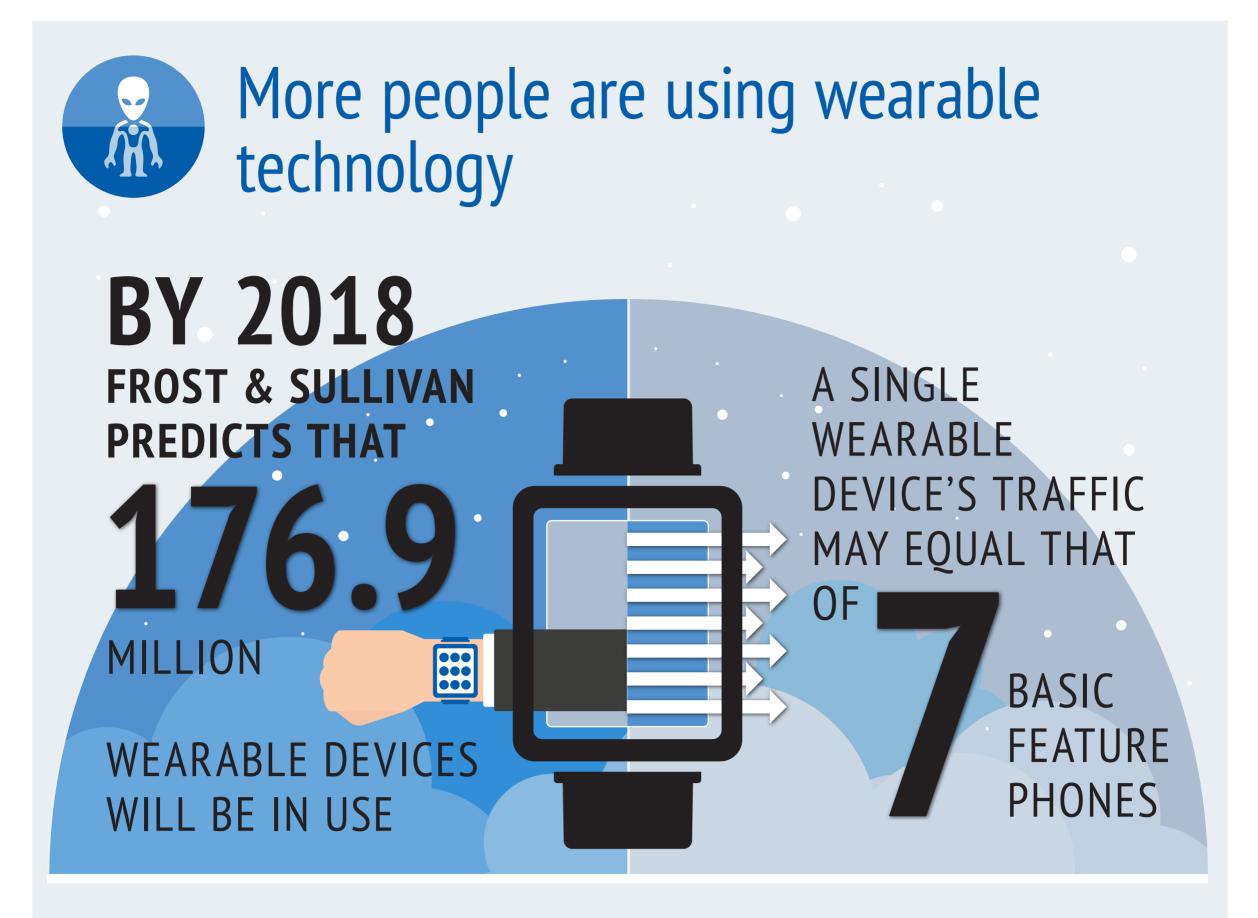

The "Office of the Future" is built on the notion that the workforce is increasingly mobile and the work environment itself is becoming smarter than ever. Next-generation technologies (such as wearables and the Internet of Everything) are expected to further accelerate workers' productivity and mobility.



THE UPTAKE OF WEARABLE DEVICES IN THE

# ENTERPRISE SEGMENT IS EXPECTED TO BE *RAPID*



Wearable technology will make it easier to interact with customers

LOCATION-BASED SERVICES ON WEARABLE DEVICES DELIVER

THE RIGHT INFORMATION AT THE RIGHT TIME TO THE RIGHT USERS DEPENDING ON WHERE THEY ARE AND WHAT THEY'RE DOING



WEARABLES CAN\* IMPROVE EMPLOYEE DECISION-MAKING, ENHANCE THE QUALITY OF THE INTERACTION, AND INCREASE

PRODUCTIVITY

<sup>\*</sup> When integrated with back-office systems like workforce management (WFM), supply-chain management (SCM), enterprise-resource planning (ERP), and customer-relationship management (CRM) software.







\* Including employees at remote locations.

Wearable technology is the future of communication and employee management

A KEY DIFFERENTIATOR