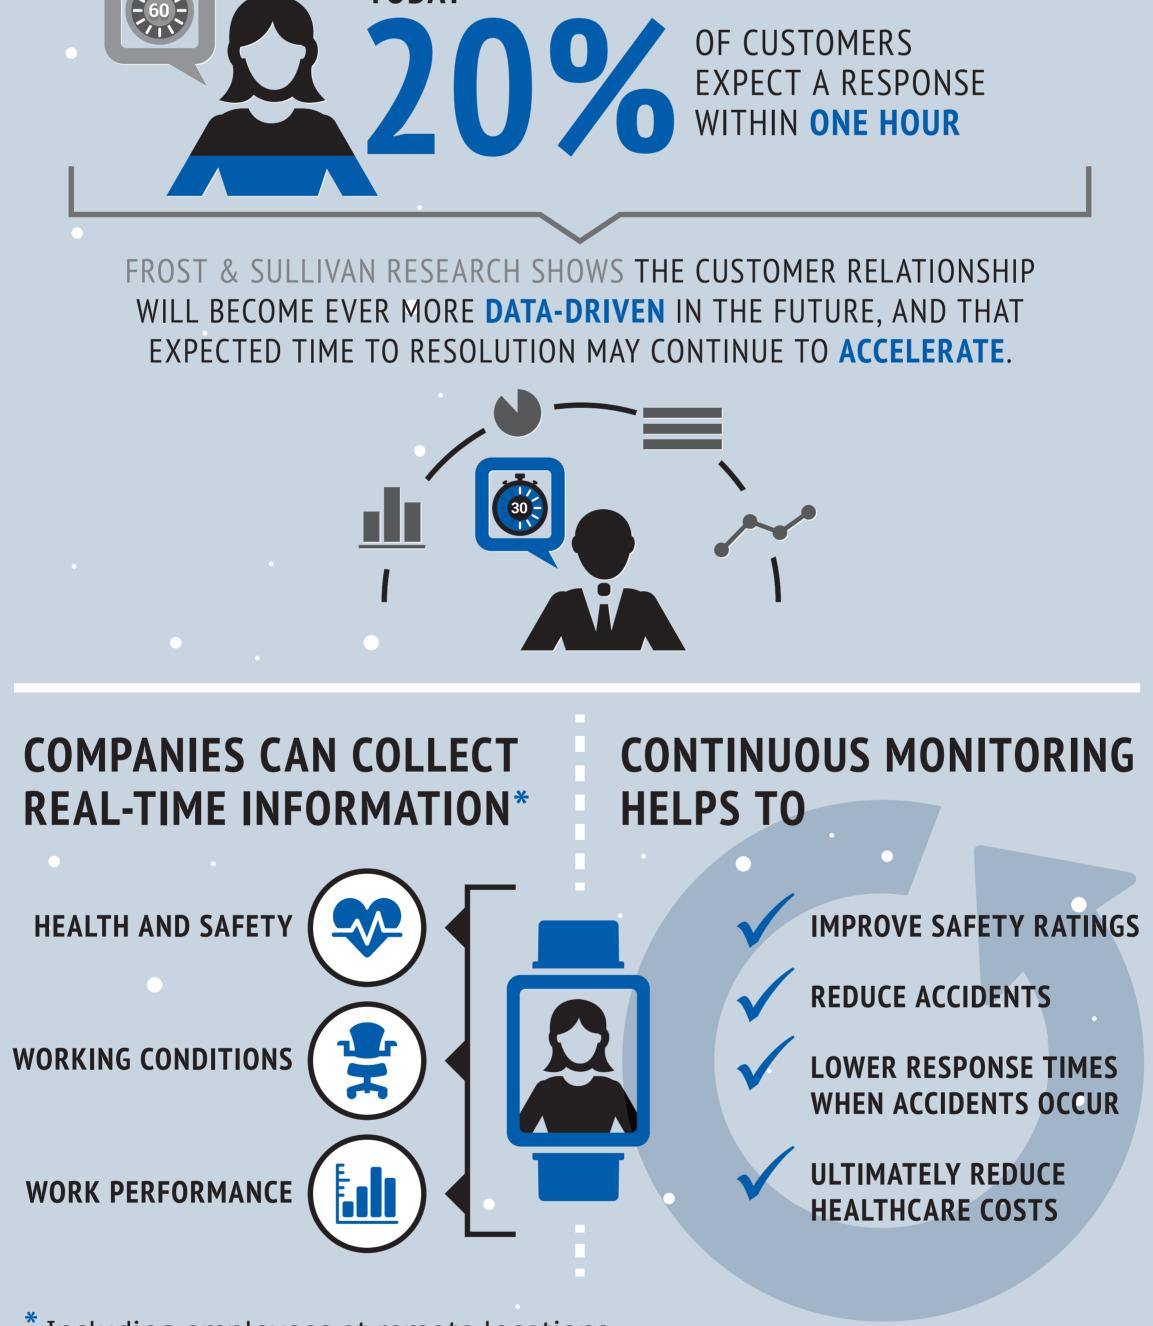

\* Including employees at remote locations.

Wearable technology is the future of communication and employee management

A KEY DIFFERENTIATOR

WEARABLES HAVE THE ABILITY TO FUNCTION