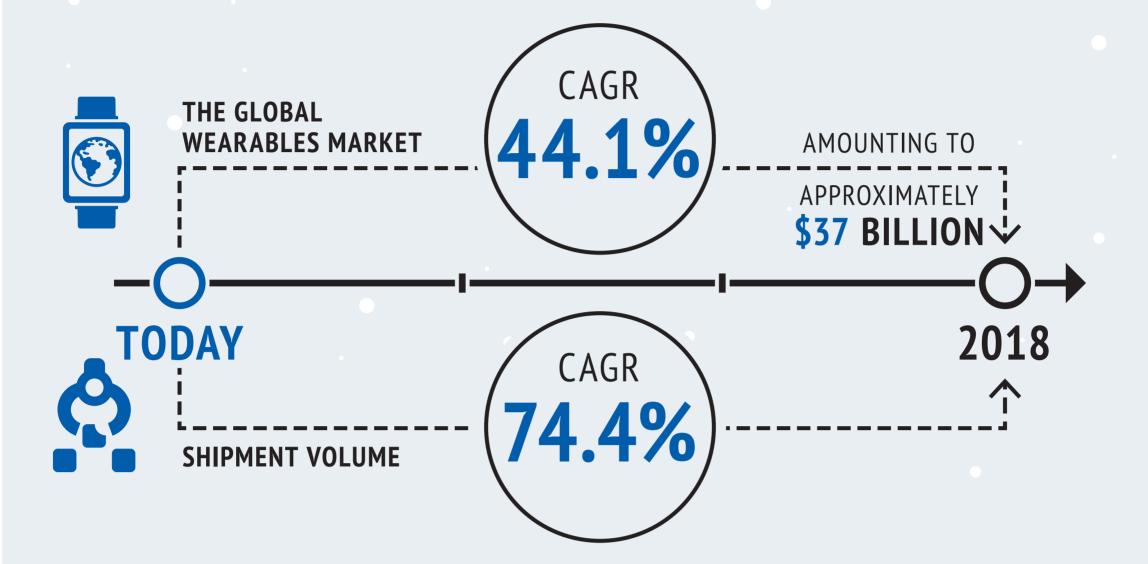

The "Office of the Future" is built on the notion that the workforce is increasingly mobile and the work environment itself is becoming smarter than ever. Next-generation technologies (such as wearables and the Internet of Everything) are expected to further accelerate workers' productivity and mobility.



THE UPTAKE OF WEARABLE DEVICES IN THE

# ENTERPRISE SEGMENT IS EXPECTED TO BE *RAPID*



Wearable technology will make it easier to interact with customers

LOCATION-BASED SERVICES ON WEARABLE DEVICES DELIVER

THE RIGHT INFORMATION AT THE RIGHT TIME TO THE RIGHT USERS DEPENDING ON WHERE THEY ARE AND WHAT THEY'RE DOING



WEARABLES CAN\* IMPROVE EMPLOYEE DECISION-MAKING, ENHANCE THE QUALITY OF THE INTERACTION, AND INCREASE

PRODUCTIVITY

<sup>\*</sup> When integrated with back-office systems like workforce management (WFM), supply-chain management (SCM), enterprise-resource planning (ERP), and customer-relationship management (CRM) software.







\* Including employees at remote locations.

Wearable technology is the future of communication and employee management

A KEY DIFFERENTIATOR



WEARABLES HAVE THE ABILITY TO FUNCTION

#### HANDS FREE AND IN A NON-INTRUSIVE MANNER