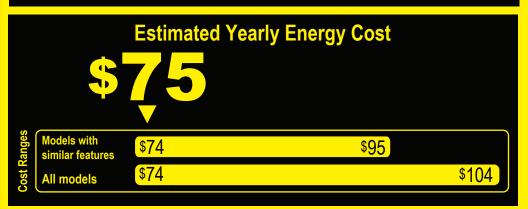

## ENERGYGUDE Refrigerator-Freezer

- Automatic Defrost
- Bottom-Mounted Freezer
- Through-the-Door Ice

Samsung Model RF28MFEDE\*\* Capacity: 28.1 Cubic Feet

Compare ONLY to other labels with yellow numbers. Labels with yellow numbers are based on the same test procedures.

- Your cost will depend on your utility rates and use.
- Both cost ranges based on models of similar size capacity.
- Models with similar features have automatic defrost, bottom-mounted freezer, and through-thedoor ice.
- Estimated energy cost based on a national average electricity cost of 12 cents per kWh.