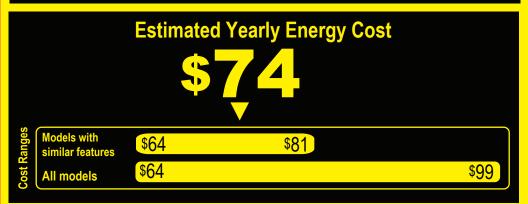

## Samsung Model RF261BEAE\*\* Capacity: 25.5 Cubic Feet

Compare ONLY to other labels with yellow numbers. Labels with yellow numbers are based on the same test procedures.

- Your cost will depend on your utility rates and use.
- · Both cost ranges based on models of similar size capacity.
- Models with similar features have automatic defrost, bottom-mounted freezer, and no throughthe-door ice.
- Estimated energy cost based on a national average electricity cost of 12 cents per kWh.