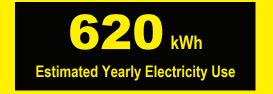

## Samsung Model RF261BEAE\*\* Capacity: 25.5 Cubic Feet

Compare ONLY to other labels with yellow numbers. Labels with yellow numbers are based on the same test procedures.

- Your cost will depend on your utility rates and use.
- · Both cost ranges based on models of similar size capacity.
- Models with similar features have automatic defrost, bottom-mounted freezer, and no throughthe-door ice.
- Estimated energy cost based on a national average electricity cost of 12 cents per kWh.