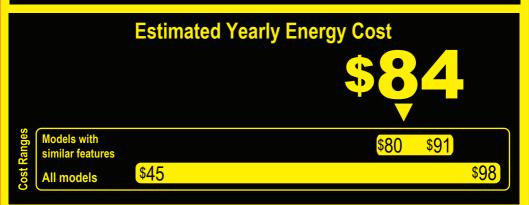

## ENERGYG

**Refrigerator-Freezer** 

- Automatic Defrost
- Bottom-Mounted Freezer
- Through-the-Door Ice

Samsung Model RF23HT\*DB\*\* Capacity: 22.5 Cubic Feet

Compare ONLY to other labels with yellow numbers. Labels with yellow numbers are based on the same test procedures.

- Your cost will depend on your utility rates and use.
- Both cost ranges based on models of similar size capacity.
- Models with similar features have automatic defrost, bottom-mounted freezer, and through-thedoor ice.
- Estimated energy cost based on a national average electricity cost of 12 cents per kWh.