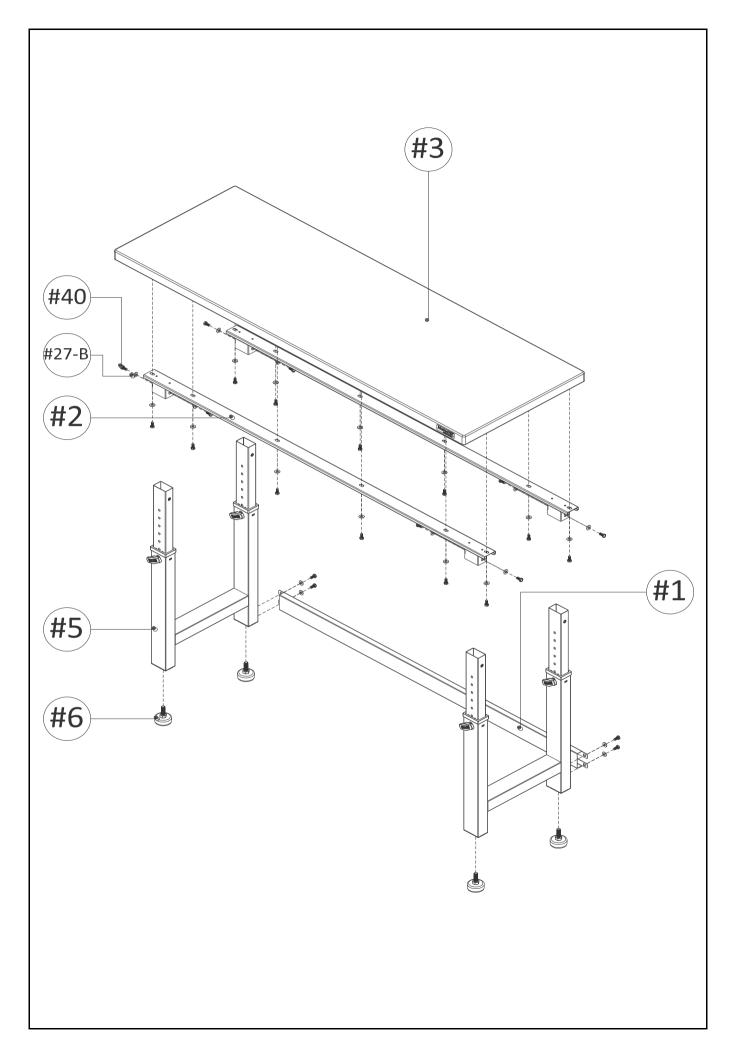

### **PARTS LIST**

Please check the parts carefully according to the parts list. If you are missing any parts, please call our customer service department (please see page 5.)

#### Step 1. Assemble Top Crossbars (#2)

Open the package and make sure you have all the parts. Put them aside and open the package of the Solid Hardwood Top (#3).

**Note: DO NOT** remove Solid Hardwood Top (#3) from cardboard. Assemble on cardboard to reduce chance of scratching the top.

> Attach both Top Crossbars (#2) to the Solid Hardwood Top (#3). Use 12 pcs Screw E (#40) with Washers (#27-B) and Wrench (#25) to

Note: DO NOT fully tighten the screws until Step 3.

#### Step 2. Adjust the Height of the Leg(#5)

1. Remove the Hand Knobs on each Leg (#5), adjust the Legs (#5) to your desired height. The Legs can be adjusted from 28.5 in. to 42 in.

2. Insert all 4 Hand Knobs and washers back into

#### Step 3. Assemble Legs (#5)

Attach both Legs (#5) into the tube on the Top Crossbars (#2) as the left photo shows, line up the screw holes, use 8 pcs Screw E (#40) and Washers (#27-B) to tighten the legs.

Note: Both Legs (#5) have holes near the bottom of the frame. Make sure all the holes are facing the back of the unit.

Fasten all screws after this step.