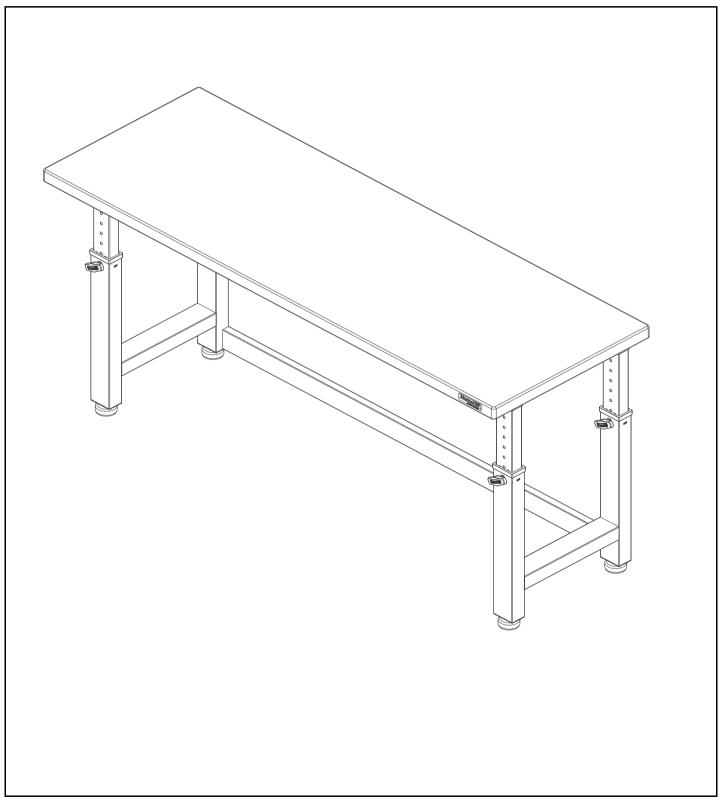

## UltraHD<sup>®</sup> 6-Foot Height Adjustable Workbench (Model No. 20292)

72 in. W x 25 in. D x 28.5~42 in. H (1.82 m x 63.5 cm x 72.4 cm~1.06 m)