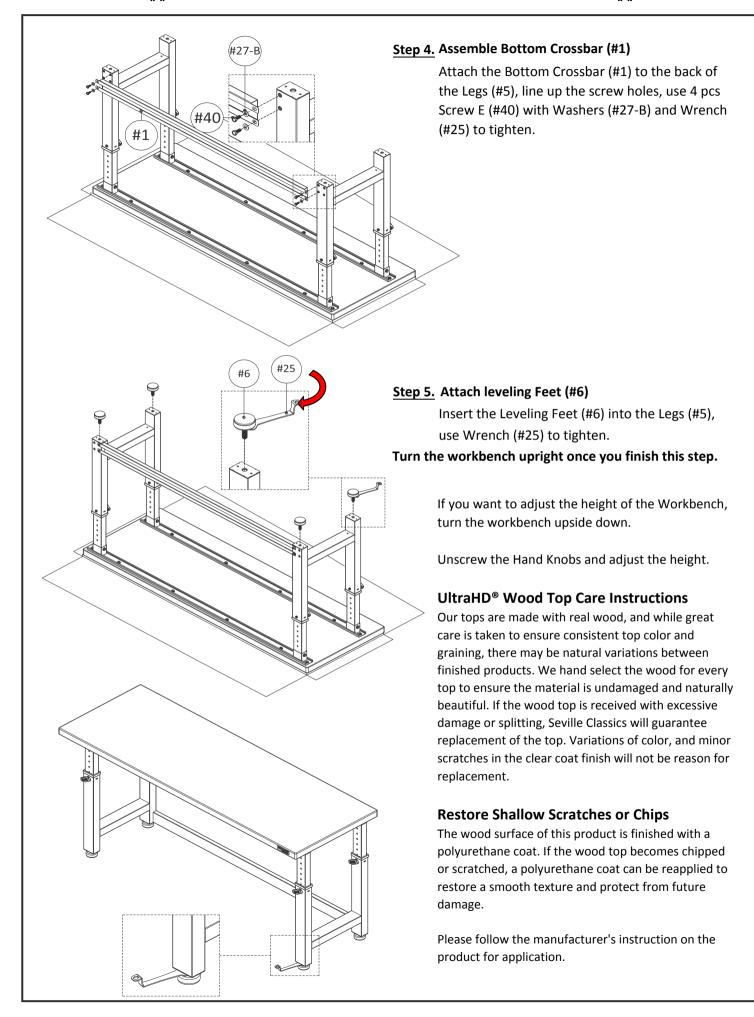

#### Step 2. Adjust the Height of the Leg(#5)

1. Remove the Hand Knobs on each Leg (#5), adjust the Legs (#5) to your desired height. The Legs can be adjusted from 28.5 in. to 42 in.

2. Insert all 4 Hand Knobs and washers back into

#### Step 3. Assemble Legs (#5)

Attach both Legs (#5) into the tube on the Top Crossbars (#2) as the left photo shows, line up the screw holes, use 8 pcs Screw E (#40) and Washers (#27-B) to tighten the legs.

Note: Both Legs (#5) have holes near the bottom of the frame. Make sure all the holes are facing the back of the unit.

Fasten all screws after this step.