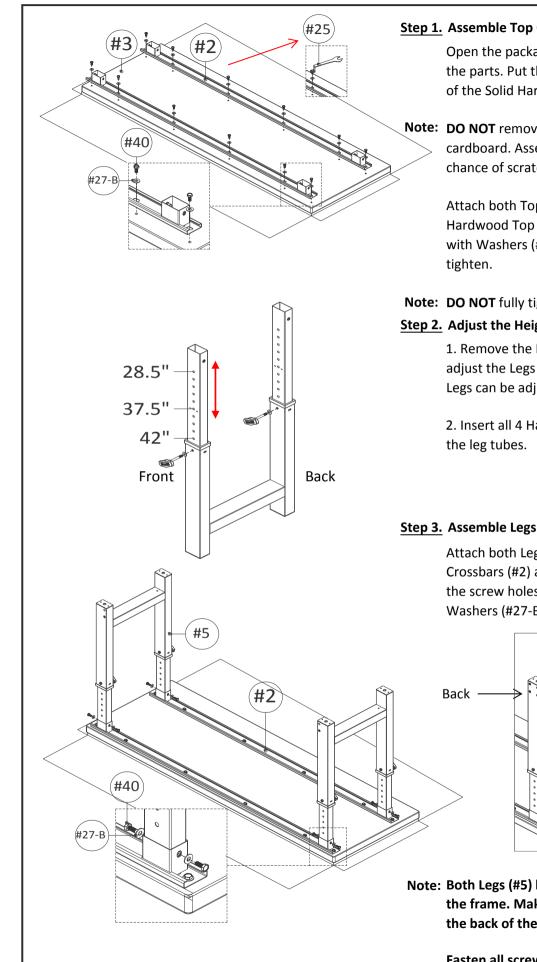

#### Step 1. Assemble Top Crossbars (#2)

Open the package and make sure you have all the parts. Put them aside and open the package of the Solid Hardwood Top (#3).

**Note: DO NOT** remove Solid Hardwood Top (#3) from cardboard. Assemble on cardboard to reduce chance of scratching the top.

> Attach both Top Crossbars (#2) to the Solid Hardwood Top (#3). Use 12 pcs Screw E (#40) with Washers (#27-B) and Wrench (#25) to

Note: DO NOT fully tighten the screws until Step 3.

#### Step 2. Adjust the Height of the Leg(#5)

1. Remove the Hand Knobs on each Leg (#5), adjust the Legs (#5) to your desired height. The Legs can be adjusted from 28.5 in. to 42 in.

2. Insert all 4 Hand Knobs and washers back into

#### Step 3. Assemble Legs (#5)

Attach both Legs (#5) into the tube on the Top Crossbars (#2) as the left photo shows, line up the screw holes, use 8 pcs Screw E (#40) and Washers (#27-B) to tighten the legs.

Note: Both Legs (#5) have holes near the bottom of the frame. Make sure all the holes are facing the back of the unit.

Fasten all screws after this step.