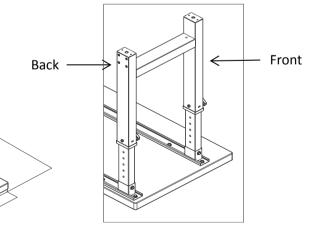

#### Step 3. Assemble Legs (#5)

Attach both Legs (#5) into the tube on the Top Crossbars (#2) as the left photo shows, line up the screw holes, use 8 pcs Screw E (#40) and Washers (#27-B) to tighten the legs.

Note: Both Legs (#5) have holes near the bottom of the frame. Make sure all the holes are facing the back of the unit.

Fasten all screws after this step.