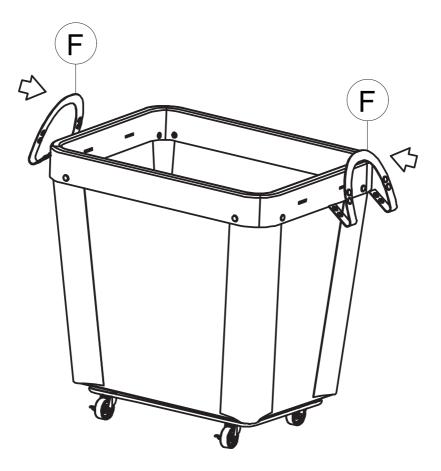

#### STEP 4.

Fit the ends of each **HANDLE (F)** through the slits on the bag. Button together to finish.

Congratulations! Enjoy your new commercial laundry hamper!