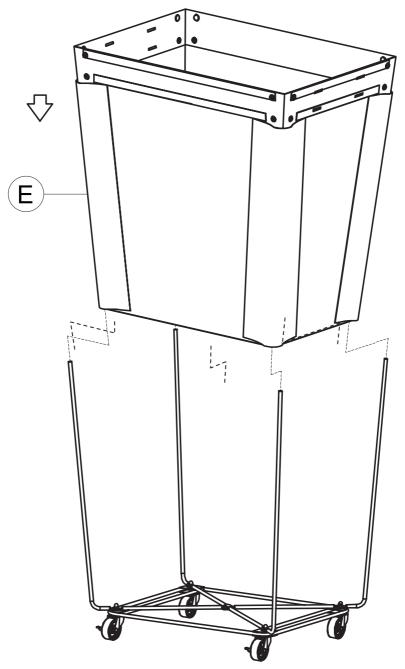

or parts list, assembly instructions, care instructions, and contact information.

# Parts List



#### Please make sure you have all the parts on this list.

If you're missing parts, contact us for replacements at (800) 323-5565 or send an email to Support@SevilleClassics.com

## **Assembly Instructions**



#### STEP 1.

Fit WASHERS (L) over stems of WHEELS (G) and LOCKING WHEELS (H). Fit wheel stems into holes on BASE (A). Keep the same type of wheels on the same side.

Fit **LOWER BODY FRAME (D)** diagonally over wheel stems. Screw **CAPS (J)** onto wheel stems to fasten.

TIP: Use **SMALL WRENCH (M)** to hold **CAPS (J)** steady and tighten wheels with **LARGE WRENCH (I).** 

Repeat for UPPER BODY FRAME (C).



#### STEP 2.

Fit the four corner pockets on **BAG (E)** over the frame.





#### STEP 3.

Align holes at the corners of **TOP FRAME (B)** with tops of **BODY FRAMES (C, D)**.

Attach with SCREWS (K) using HEX KEY (N).

Fold the **BAG (E)** top liner down over the **TOP FRAME (B)**.

Fasten buttons on the bag to secure.



#### STEP 4.

Fit the ends of each **HANDLE (F)** through the slits on the bag. Button together to finish.



Congratulations! Enjoy your new commercial laundry hamper!

## Use Instructions

- 1. Lock the wheels to keep the cart from rolling while being loaded.
- 2. Load up to 80 lbs. into the bag.
- 3. Unlock the wheels and use the handles to move cart where you need it.

## **Care Instructions**

The bag is made of polyester and trimmed with PVC lip. Remove for easy cleaning.

- 1. Unbutton the handles and remove them from hamper.
- 2. Unbu