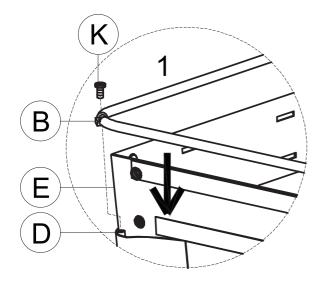

#### STEP 3.

Align holes at the corners of **TOP FRAME (B)** with tops of **BODY FRAMES (C, D)**.

Attach with SCREWS (K) using HEX KEY (N).

Fold the **BAG (E)** top liner down over the **TOP FRAME (B)**.