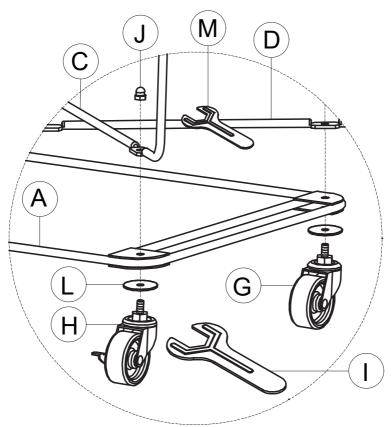

#### STEP 1.

Fit WASHERS (L) over stems of WHEELS (G) and LOCKING WHEELS (H). Fit wheel stems into holes on BASE (A). Keep the same type of wheels on the same side.

Fit **LOWER BODY FRAME (D)** diagonally over wheel stems. Screw **CAPS (J)** onto wheel stems to fasten.

TIP: Use **SMALL WRENCH (M)** to hold **CAPS (J)** steady and tighten wheels with **LARGE WRENCH (I).** 

Repeat for UPPER BODY FRAME (C).