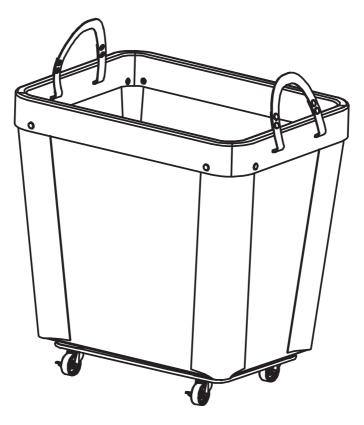

# Commercial Heavy-Duty Laundry Hamper with Wheels

Model: SHE16150

Thank you for choosing Seville Classics! We hope that you enjoy your new laundry cart. Please read through this user guide for parts list, assembly instructions, care instructions, and contact information.