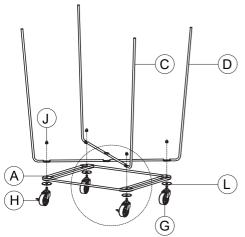

#### STEP 1.

Fit WASHERS (L) over stems of WHEELS (G) and LOCKING WHEELS (H). Fit wheel stems into holes on BASE (A). Keep the same type of wheels on the same side.

Fit **LOWER BODY FRAME (D)** diagonally over wheel stems. Screw **CAPS (J)** onto wheel stems to fasten.

TIP: Use **SMALL WRENCH (M)** to hold **CAPS (J)** steady and tighten wheels with **LARGE WRENCH (I).** 

Repeat for UPPER BODY FRAME (C).