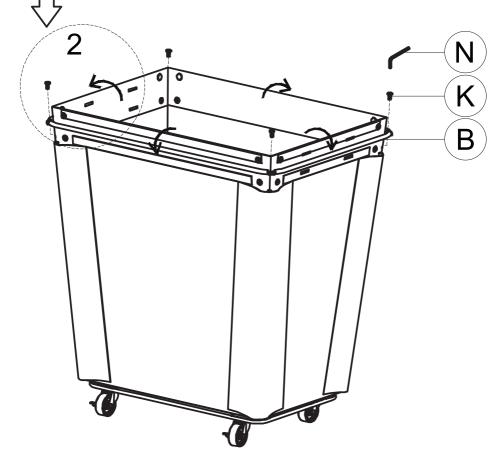

#### STEP 3.

Align holes at the corners of **TOP FRAME (B)** with tops of **BODY FRAMES (C, D)**.

Attach with SCREWS (K) using HEX KEY (N).

Fold the **BAG (E)** top liner down over the **TOP FRAME (B)**.

Fasten buttons on the bag to secure.