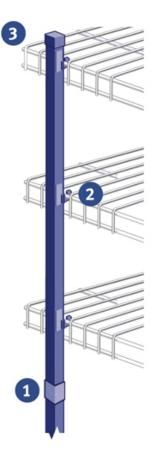

- Join the two open poles ends Joignez les deux extrémités ouvertes des poteaux. Junte los dos extremos abiertos de los postes.
- Attach pole brackets to pole assembly with screws Fixez les supports de poteau au poteau monté avec des vis. Fije los soportes de poste al poste montado usando los tornillos.
- Attach shelves to pole assembly with top front wire of shelf into hooks of brackets

Fixez les étagères au poteau monté avec le fil métallique avant de l'étagère sur les crochets des supports.

Fije las repisas al poste montado con el alambre delantero superior de la repisa en los ganchos de los soportes.