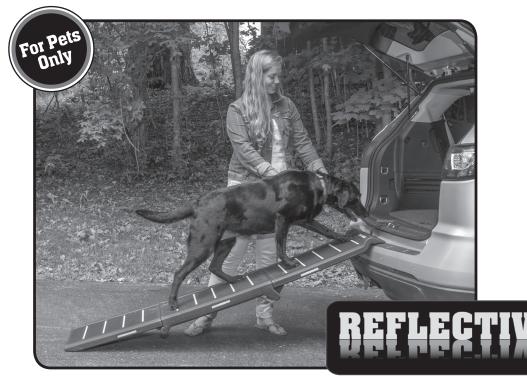

For The ON-THE-GO Pet™

# INSTRUCTION MANUAL TRAVEL LITE FULL-LENGTH TRI-FOLD REFLECTIVE PET RAMP

TL9371RF

To see our full line of products, visit us online at: www.petgearinc.com