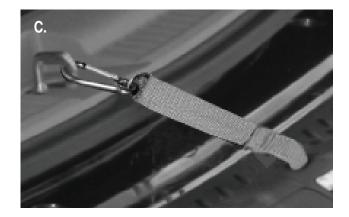

### **INSTRUCTIONS FOR USE**

Watch for pinch points while unfolding ramp (Figure B).

Step 2. Be sure the ramp is secure and all four corners are supported.

Step 3. If used on the rear entrance of a van or SUV, attach the security strap to the floor door latch, as shown (Figure C).