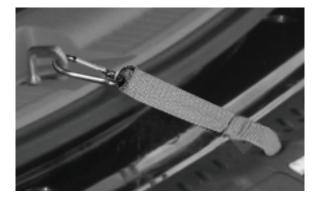

### **INSTRUCTIONS FOR USE**

Watch for pinch points while unfolding ramp (Figure B).

Step 2. Be sure the ramp is secure and all four corners are supported.

Step 3. If used on the rear entrance of a van or SUV, attach the security strap to the floor door latch, as shown (Figure C).