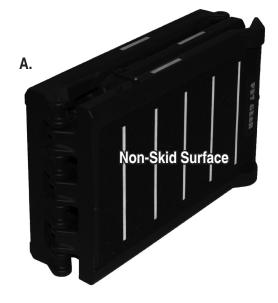

#### **INSTRUCTIONS FOR USE**

Step 1. Unfold ramp and place on firm surface with non-skid surface facing up (Figure A).