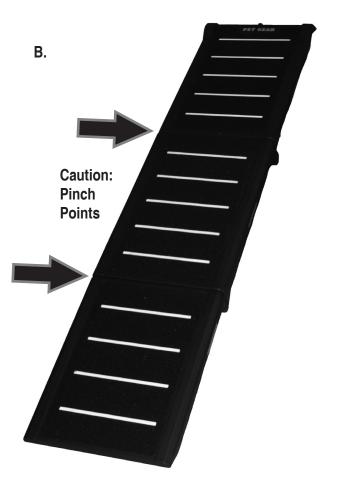

### **INSTRUCTIONS FOR USE**

Watch for pinch points while unfolding ramp (Figure B).

Step 2. Be sure the ramp is secure and all four corners are supported.

Step 3. If used on the rear entrance of a van or SUV, attach the security strap to the floor door latch, as shown (Figure C).