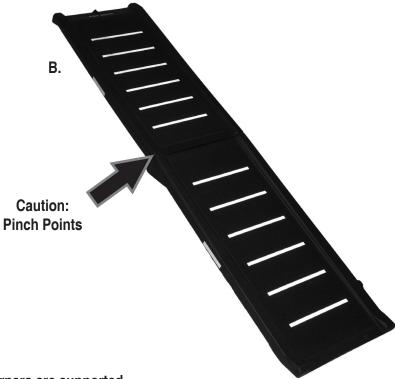

## INSTRUCTIONS FOR USE

Watch for pinch points while unfolding ramp (Figure B).

Step 2. Be sure the ramp is secure and all four corners are supported.

Step 3. If used on the rear entrance of a van or SUV, attach the security strap to the floor door latch, as shown (Figure C).