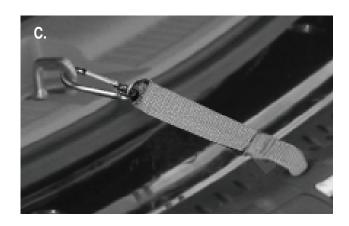

## INSTRUCTIONS FOR USE

Watch for pinch points while unfolding ramp (Figure B).

Step 2. Be sure the ramp is secure and all four corners are supported.

Step 3. If used on the rear entrance of a van or SUV, attach the security strap to the floor door latch, as shown (Figure C).