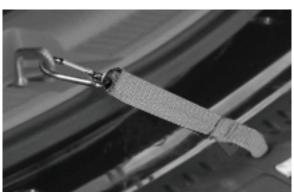

## INSTRUCTIONS FOR USE

Watch for pinch points while unfolding ramp (Figure B).

Step 2. Be sure the ramp is secure and all four corners are supported.

Step 3. If used on the rear entrance of a van or SUV, attach the security strap to the floor door latch, as shown (Figure C).