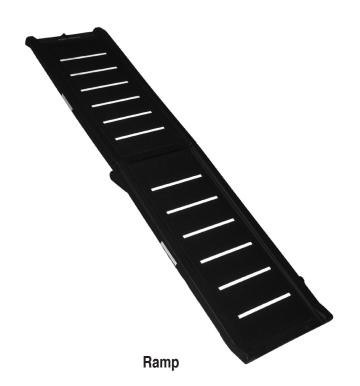

## PARTS LIST

Check that you have all the parts shown BEFORE assembling your product.

If any parts are missing, call Customer Service.

**Security Strap** 

## **INSTRUCTIONS FOR USE**

Step 1. Unfold ramp and place on firm surface with non-skid surface facing up (Figure A).