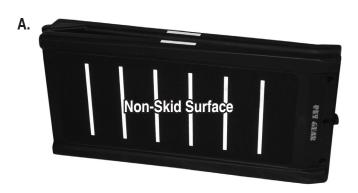

## **INSTRUCTIONS FOR USE**

Step 1. Unfold ramp and place on firm surface with non-skid surface facing up (Figure A).