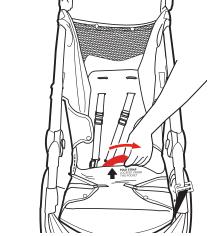

### **QUICK START GUIDE**

This quick start guide is here to help you get started, but please remember to read and understand your instruction manual for full details on how to use your car seat.

**FASTEN** the rest of the snaps to the frame. You **MUST** wrap the seat pad over the frame tubes.

**INSERT** and **FASTEN** the rear seat straps through the loops on each side as shown.

**INSERT** the 2 seat back straps through the metal rings, and snap together.

g INSTALL the canopy (optional).