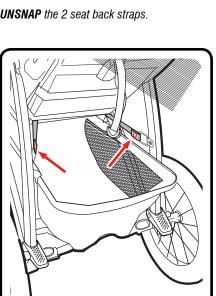

**UNSNAP** the rear seat straps from both sides of the stroller, and **REMOVE** from frame.

**REMOVE** the canopy.

UNSNAP the 2 seat back straps.

From the right side of the stroller, **SEPARATE** the fold strap as shown **(A)**. From the opposite side, pull the fold strap out of the pocket **(B)**.