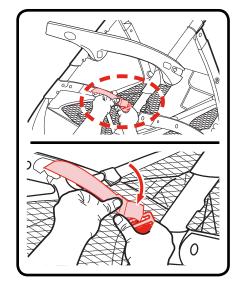

**UNSNAP** the rear seat straps from both sides of the stroller, and **REMOVE** from frame.

**REMOVE** the canopy.

UNSNAP the 2 seat back straps.

From the right side of the stroller, **SEPARATE** the fold strap as shown **(A)**. From the opposite side, pull the fold strap out of the pocket **(B)**.

**UNFASTEN** the 12 snaps, and remove the seat from the frame.

**RECONNECT** the fold strap as shown.

INSTALL the canopy (optional).

For full details on how to remove the seat pad – see instruction manual pages 21-24