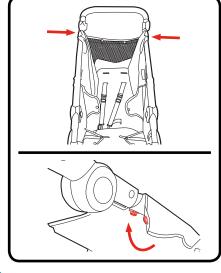

#### **QUICK START GUIDE**

This quick start guide is here to help you get started, but please remember to read and understand your instruction manual for full details on how to use your car seat.

**REMOVE** the canopy.

**SEPARATE** the fold strap as shown.

**LAY** the seat in the frame, then **FASTEN** the two rear snaps.

PULL across and out the other slot on the opposite side.

**HOOK** the straps together as shown.

LIFT seat pad, then THREAD the ends of front seat straps through the loops and pull tight. FASTEN the hook and loop tape.