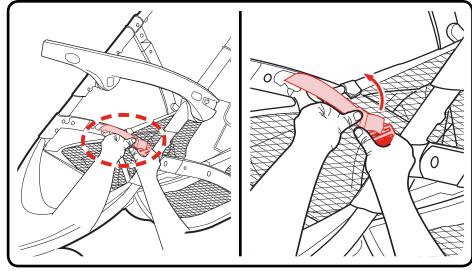

**SEPARATE** the fold strap as shown.

**LAY** the seat in the frame, then **FASTEN** the two rear snaps.

PULL across and out the other slot on the opposite side.

**HOOK** the straps together as shown.

LIFT seat pad, then THREAD the ends of front seat straps through the loops and pull tight. FASTEN the hook and loop tape.