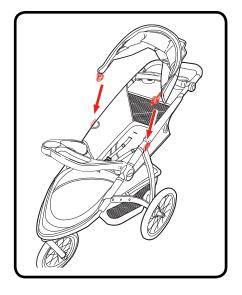

#### **QUICK START GUIDE**

This quick start guide is here to help you get started, but please remember to read and understand your instruction manual for full details on how to use your car seat.

**REMOVE** the canopy.

**SEPARATE** the fold strap as shown.

**LAY** the seat in the frame, then **FASTEN** the two rear snaps.

PULL across and out the other slot on the opposite side.

**HOOK** the straps together as shown.

LIFT seat pad, then THREAD the ends of front seat straps through the loops and pull tight. FASTEN the hook and loop tape.