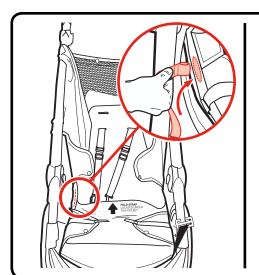

**SEPARATE** the fold strap as shown.

**LAY** the seat in the frame, then **FASTEN** the two rear snaps.

PULL across and out the other slot on the opposite side.

**HOOK** the straps together as shown.

LIFT seat pad, then THREAD the ends of front seat straps through the loops and pull tight. FASTEN the hook and loop tape.