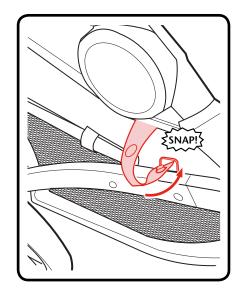

**INSERT** and **FASTEN** the rear seat straps through the loops on each side as shown.

**INSERT** the 2 seat back straps through the metal rings, and snap together.

g INSTALL the canopy (optional).