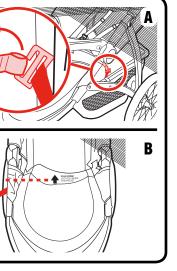

**UNSNAP** the rear seat straps from both sides of the stroller, and **REMOVE** from frame.

**REMOVE** the canopy.

UNSNAP the 2 seat back straps.

From the right side of the stroller, **SEPARATE** the fold strap as shown **(A)**. From the opposite side, pull the fold strap out of the pocket **(B)**.

**UNFASTEN** the 12 snaps, and remove the seat from the frame.

**RECONNECT** the fold strap as shown.

INSTALL the canopy (optional).

For full details on how to remove the seat pad – see instruction manual pages 21-24