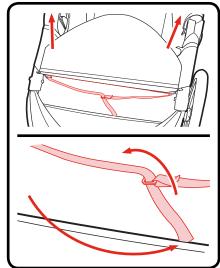

**UNSNAP** the rear seat straps from both sides of the stroller, and **REMOVE** from frame.

**REMOVE** the canopy.

UNSNAP the 2 seat back straps.

From the right side of the stroller, **SEPARATE** the fold strap as shown **(A)**. From the opposite side, pull the fold strap out of the pocket **(B)**.

**UNFASTEN** the 12 snaps, and remove the seat from the frame.

**RECONNECT** the fold strap as shown.

INSTALL the canopy (optional).

For full details on how to remove the seat pad – see instruction manual pages 21-24