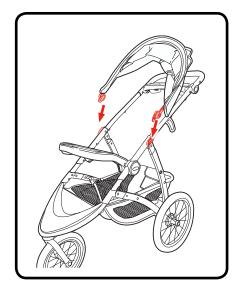

**UNSNAP** the rear seat straps from both sides of the stroller, and **REMOVE** from frame.

**REMOVE** the canopy.

UNSNAP the 2 seat back straps.

From the right side of the stroller, **SEPARATE** the fold strap as shown **(A)**. From the opposite side, pull the fold strap out of the pocket **(B)**.

**UNFASTEN** the 12 snaps, and remove the seat from the frame.

**RECONNECT** the fold strap as shown.

INSTALL the canopy (optional).

For full details on how to remove the seat pad – see instruction manual pages 21-24