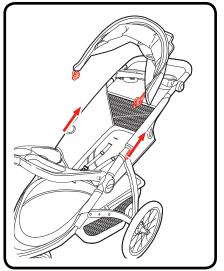

**UNSNAP** the rear seat straps from both sides of the stroller, and **REMOVE** from frame.

**REMOVE** the canopy.

UNSNAP the 2 seat back straps.

From the right side of the stroller, **SEPARATE** the fold strap as shown **(A)**. From the opposite side, pull the fold strap out of the pocket **(B)**.

**UNFASTEN** the 12 snaps, and remove the seat from the frame.

**RECONNECT** the fold strap as shown.

INSTALL the canopy (optional).

For full details on how to remove the seat pad – see instruction manual pages 21-24