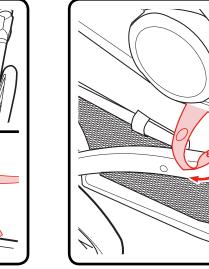

**SEPARATE** the fold strap as shown.

**LAY** the seat in the frame, then **FASTEN** the two rear snaps.

PULL across and out the other slot on the opposite side.

**HOOK** the straps together as shown.

LIFT seat pad, then THREAD the ends of front seat straps through the loops and pull tight. FASTEN the hook and loop tape.