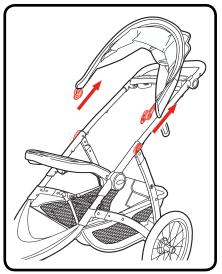

#### **QUICK START GUIDE**

This quick start guide is here to help you get started, but please remember to read and understand your instruction manual for full details on how to use your car seat.

**REMOVE** the canopy.

**SEPARATE** the fold strap as shown.

**LAY** the seat in the frame, then **FASTEN** the two rear snaps.

PULL across and out the other slot on the opposite side.

**HOOK** the straps together as shown.

LIFT seat pad, then THREAD the ends of front seat straps through the loops and pull tight. FASTEN the hook and loop tape.