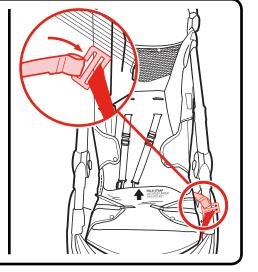

**UNSNAP** the rear seat straps from both sides of the stroller, and **REMOVE** from frame.

**REMOVE** the canopy.

UNSNAP the 2 seat back straps.

From the right side of the stroller, **SEPARATE** the fold strap as shown **(A)**. From the opposite side, pull the fold strap out of the pocket **(B)**.

**UNFASTEN** the 12 snaps, and remove the seat from the frame.

**RECONNECT** the fold strap as shown.

INSTALL the canopy (optional).

For full details on how to remove the seat pad – see instruction manual pages 21-24