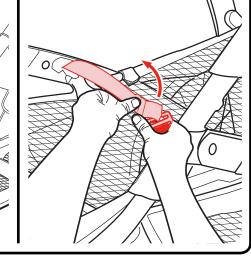

**UNSNAP** the rear seat straps from both sides of the stroller, and **REMOVE** from frame.

**REMOVE** the canopy.

UNSNAP the 2 seat back straps.

From the right side of the stroller, **SEPARATE** the fold strap as shown **(A)**. From the opposite side, pull the fold strap out of the pocket **(B)**.