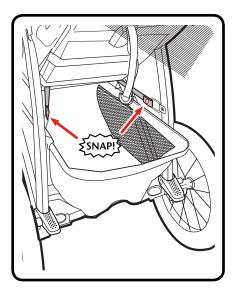

**UNSNAP** the rear seat straps from both sides of the stroller, and **REMOVE** from frame.

**REMOVE** the canopy.

UNSNAP the 2 seat back straps.

From the right side of the stroller, **SEPARATE** the fold strap as shown **(A)**. From the opposite side, pull the fold strap out of the pocket **(B)**.

**UNFASTEN** the 12 snaps, and remove the seat from the frame.

**RECONNECT** the fold strap as shown.

INSTALL the canopy (optional).

For full details on how to remove the seat pad – see instruction manual pages 21-24