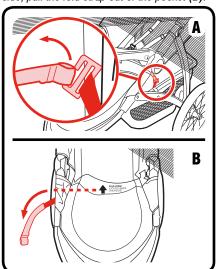

**INSERT** and **FASTEN** the rear seat straps through the loops on each side as shown.

**INSERT** the 2 seat back straps through the metal rings, and snap together.

g INSTALL the canopy (optional).