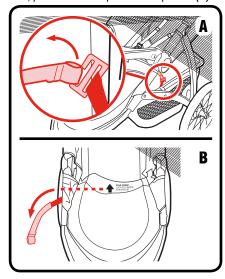

**SEPARATE** the fold strap as shown.

**LAY** the seat in the frame, then **FASTEN** the two rear snaps.

PULL across and out the other slot on the opposite side.

**HOOK** the straps together as shown.

LIFT seat pad, then THREAD the ends of front seat straps through the loops and pull tight. FASTEN the hook and loop tape.