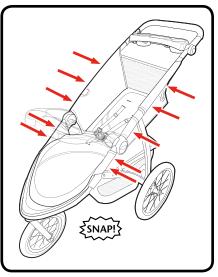

### **QUICK START GUIDE**

This quick start guide is here to help you get started, but please remember to read and understand your instruction manual for full details on how to use your car seat.

**FASTEN** the rest of the snaps to the frame. You **MUST** wrap the seat pad over the frame tubes.