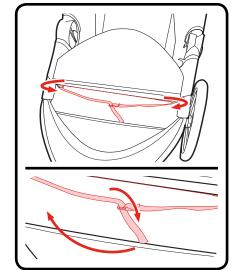

**SEPARATE** the fold strap as shown.

**LAY** the seat in the frame, then **FASTEN** the two rear snaps.

PULL across and out the other slot on the opposite side.

**HOOK** the straps together as shown.

LIFT seat pad, then THREAD the ends of front seat straps through the loops and pull tight. FASTEN the hook and loop tape.