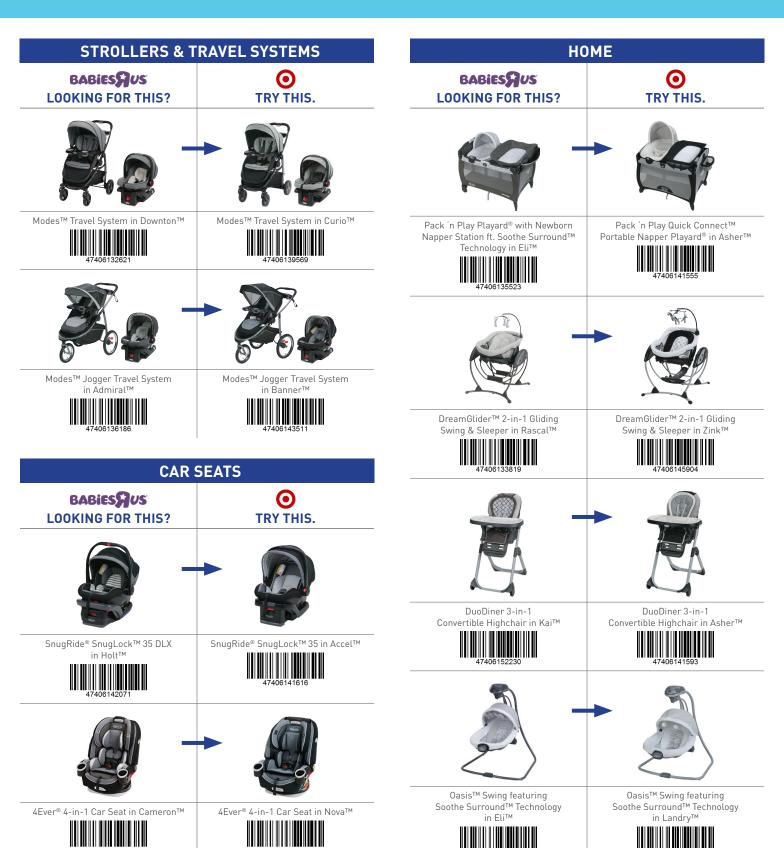

### **STROLLERS & TRAVEL SYSTEMS**

FastAction Fold® Click Connect™ Travel System in Asher™

Modes™ Travel System in Curio™

 $\begin{tabular}{ll} FastAction $^{TM}$ Fold Jogger \\ Travel System in Gotham $^{TM}$ \\ \end{tabular}$ 