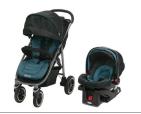

### **STROLLERS & TRAVEL SYSTEMS**

Aire4 XT™ Travel System in Splash™

 $\mathsf{Modes}^{\mathsf{TM}} \ \mathsf{LX} \ \mathsf{Travel} \ \mathsf{System} \ \mathsf{in} \ \mathsf{Myles}^{\mathsf{TM}}$ 

Modes™ 3 Lite XT Travel System in Currant™