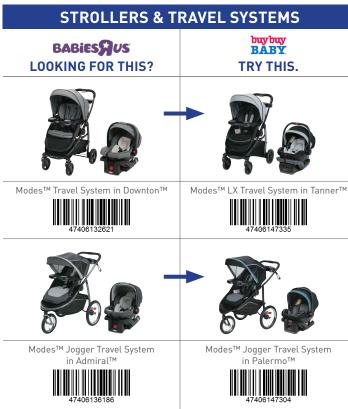

### **STROLLERS & TRAVEL SYSTEMS**

Aire4 XT™ Travel System in Splash™

 $\mathsf{Modes}^{\mathsf{TM}} \ \mathsf{LX} \ \mathsf{Travel} \ \mathsf{System} \ \mathsf{in} \ \mathsf{Myles}^{\mathsf{TM}}$ 

Modes™ 3 Lite XT Travel System in Currant™

Modes™ Jogger Travel System in Palermo™