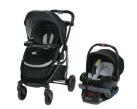

### **STROLLERS & TRAVEL SYSTEMS**

Aire4 XT™ Travel System in Splash™

 $\mathsf{Modes}^{\mathsf{TM}} \ \mathsf{LX} \ \mathsf{Travel} \ \mathsf{System} \ \mathsf{in} \ \mathsf{Myles}^{\mathsf{TM}}$ 

Modes™ 3 Lite XT Travel System in Currant™