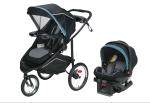

### **STROLLERS & TRAVEL SYSTEMS**

Aire4 XT™ Travel System in Splash™

 $\mathsf{Modes}^{\mathsf{TM}} \ \mathsf{LX} \ \mathsf{Travel} \ \mathsf{System} \ \mathsf{in} \ \mathsf{Myles}^{\mathsf{TM}}$ 

Modes™ 3 Lite XT Travel System in Currant™