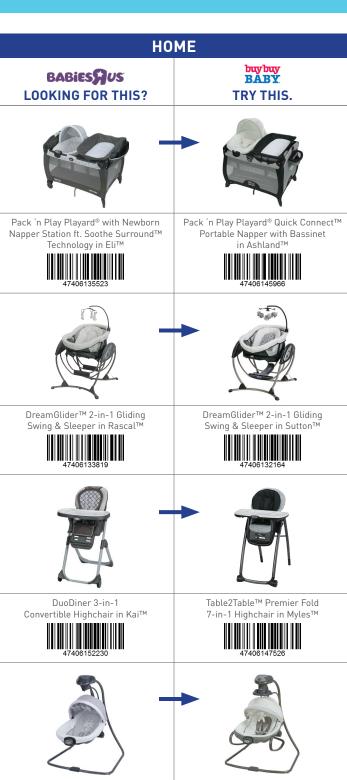

### HOME

Pack 'n Play® Cuddle Cove Elite Playard in Myles™

Pack 'n Play Playard® Quick Connect™ Portable Napper with Bassinet in Ashland™

Dream Suite™ Bassinet in Paris™

DreamGlider™ 2-in-1 Gliding Swing & Sleeper in Sutton™

Duet Oasis™ Swing with Soothe Surround™ Technology in Camden™

Duet Oasis™ Swing featuring Soothe Surround™ Technology

Blossom™ DLX 6-in-1 High Chair in Alexa™

Table2Table™ Premier Fold 7-in-1 Highchair in Myles™