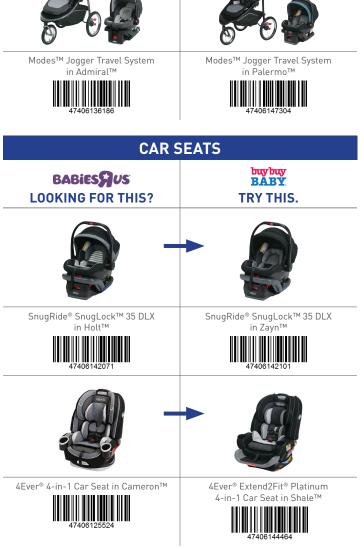

Modes™ Jogger Travel System in Palermo™

#### **CAR SEATS**

SnugRide® SnugLock™ 35 Platinum XT Infant Car Seat in Tuscan™

SnugRide® SnugLock™ 35 DLX in Zayn™

Extend2Fit® Platinum Convertible Car Seat in Mave™

4Ever® Extend2Fit® Platinum 4-in-1 Car Seat in Shale™