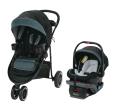

### **STROLLERS & TRAVEL SYSTEMS**

Aire4 XT™ Travel System in Splash™

 $\mathsf{Modes}^{\mathsf{TM}} \ \mathsf{LX} \ \mathsf{Travel} \ \mathsf{System} \ \mathsf{in} \ \mathsf{Myles}^{\mathsf{TM}}$ 

Modes™ 3 Lite XT Travel System in Currant™