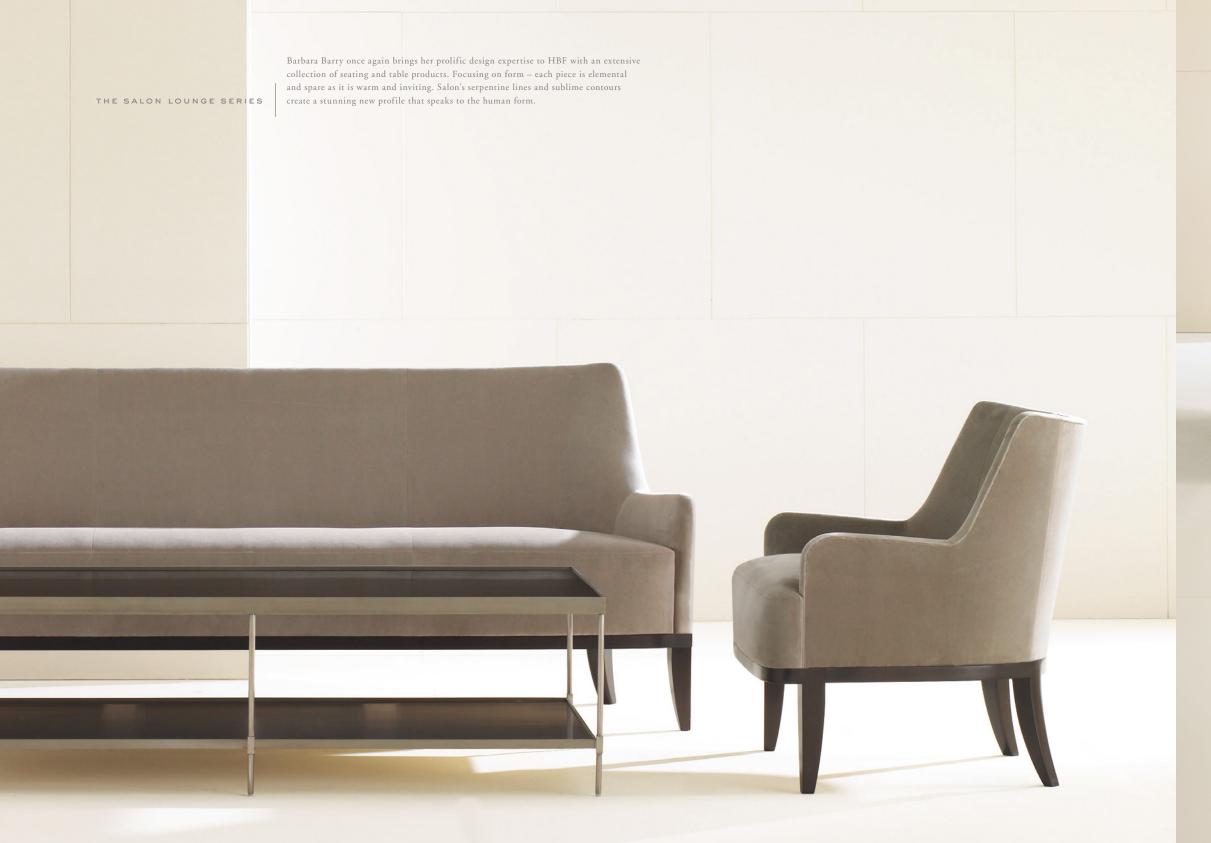

## THE SALON LOUNGE SERIES

Salon 80" sofa and fully upholstered lounge chair, grouped with a Double Take coffee table from the Barbara Barry collection for HBF. Salon fully upholstered lounge chair, with a 22<sup>1/2</sup>" seat depth, features a beautifully carved walnut base supporting meticulously detailed upholstery.