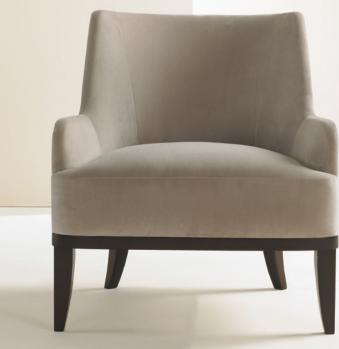

## THE SALON LOUNGE SERIES

Salon 80" sofa and fully upholstered lounge chair, grouped with a Double Take coffee table from the Barbara Barry collection for HBF. Salon fully upholstered lounge chair, with a 22<sup>1/2</sup>" seat depth, features a beautifully carved walnut base supporting meticulously detailed upholstery.