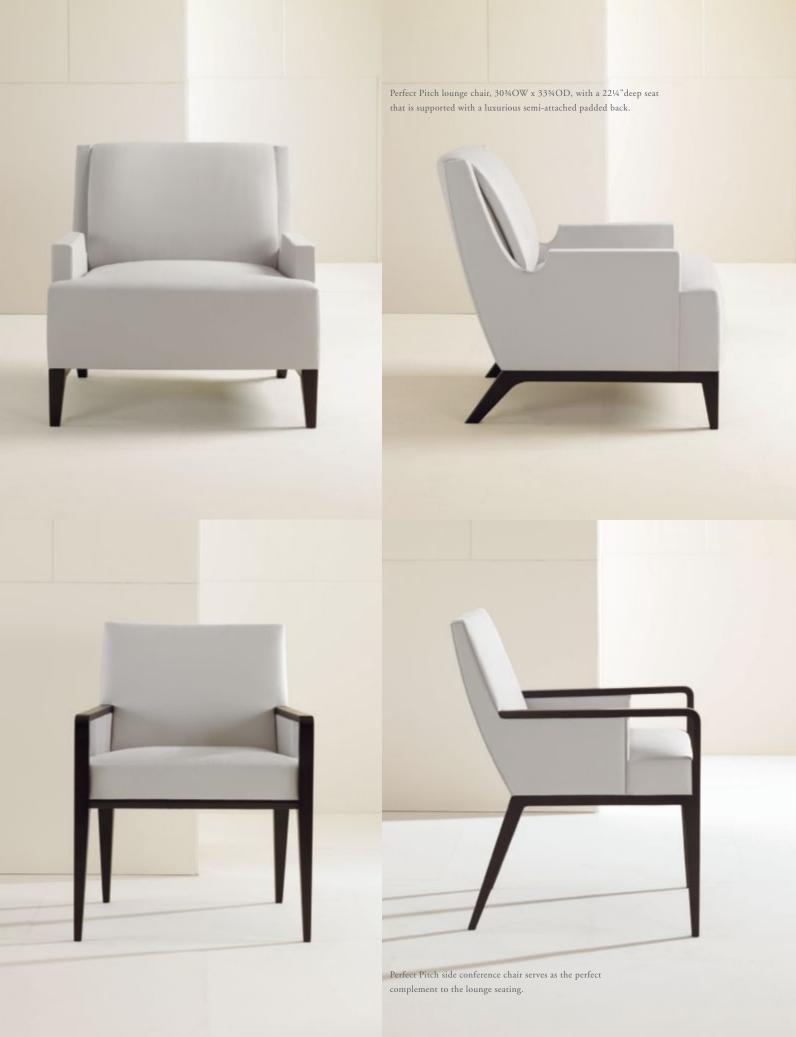

PERFECT PITCH LOUNGE SERIES

Barbara Barry once again brings her prolific design expertise to HBF with an extensive collection of seating and table products. Focusing on form — each piece is elemental and spare as it is warm and inviting. Perfect Pitch is defined by its raked back, low

PERFECT PITCH LOUNGE SERIES arms and mid century base.