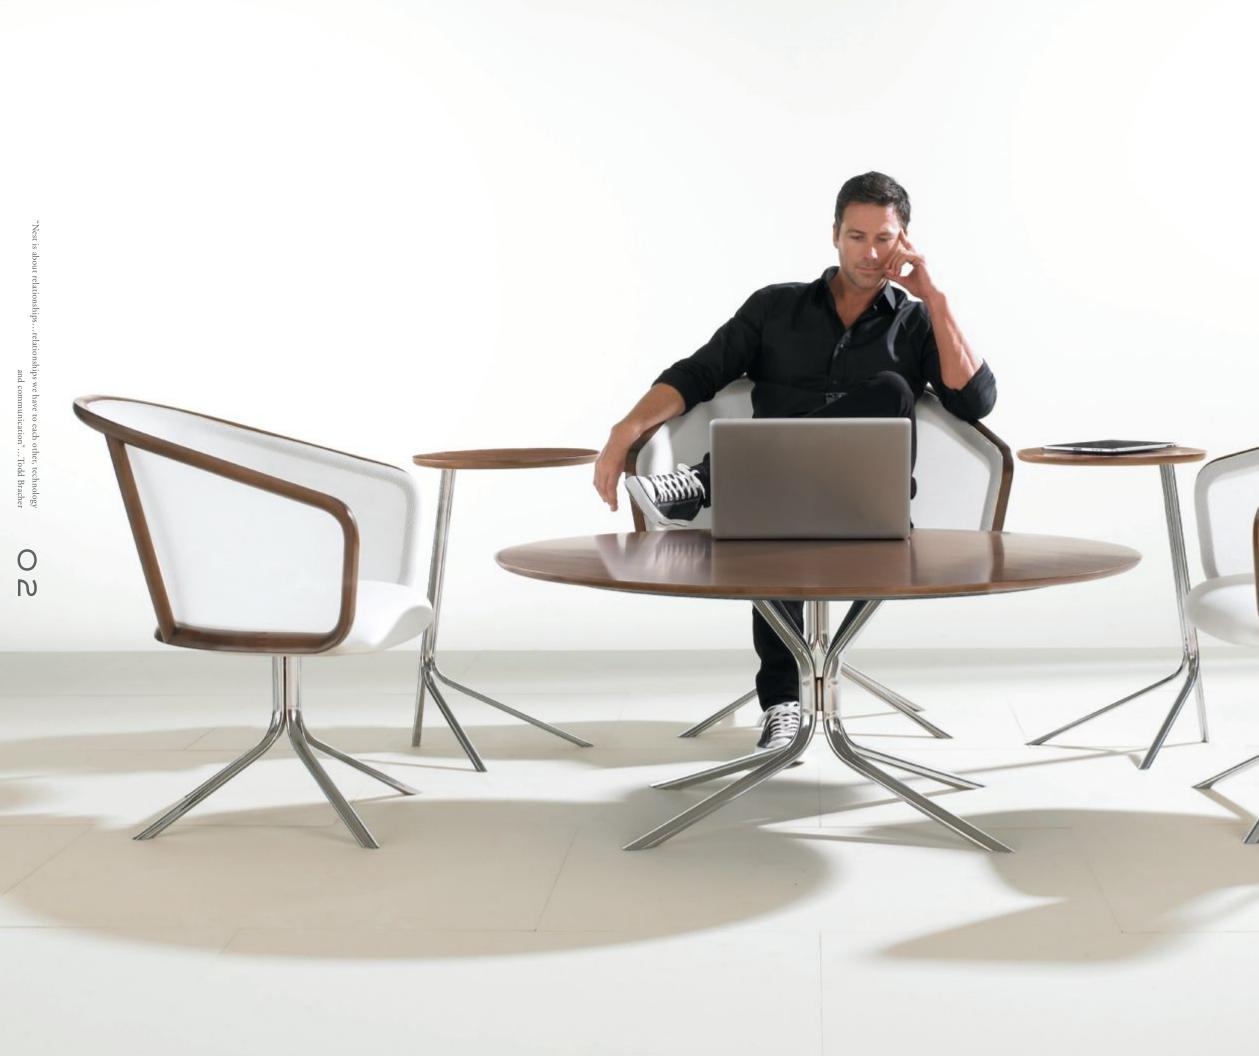

## THE NEST TABLE SERIES

Designed by Todd Bracher, Nest is a comprehensive collection comprised of functional occasional tables created to enhance social connection and nurture collaboration. Nest guest and lounge seating enhance the versatility of these tables; the combination offers a refined solution easily adaptable to many environments. Functional tables are available in two heights and feature an exquisite polished stainless steel metal base. Satellite tables are standard with a metal or maple wood base.

When used in groups, Nest seating and tables are shaped to allow a strong relationship with other participants. The combination of Nest seating with the tables expand the usefulness of this collaborative area.