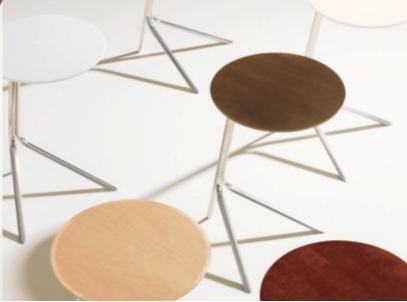

## THE NEST TABLE SERIES

Designed by Todd Bracher, Nest is a comprehensive collection comprised of functional occasional tables created to enhance social connection and nurture collaboration. Nest guest and lounge seating enhance the versatility of these tables; the combination offers a refined solution easily adaptable to many environments. Functional tables are available in two heights and feature an exquisite polished stainless steel metal base. Satellite tables are standard with a metal or maple wood base.

> Ο ω

он 25½" | ыл 15¾" Maple Veneer, Solid Surface and Laminate Top Mater

он 25½" | ыл 15¾" Maple Veneer, Solid Surface and Laminate Top Materials

Nest Satellite Tables, Maple Wood Base

H B F POST OFFICE BOX 8 HICKORY, NC 28603-0008 TEL 855.423.2020 FAX 828.485.2690 WWW.HBF.COM