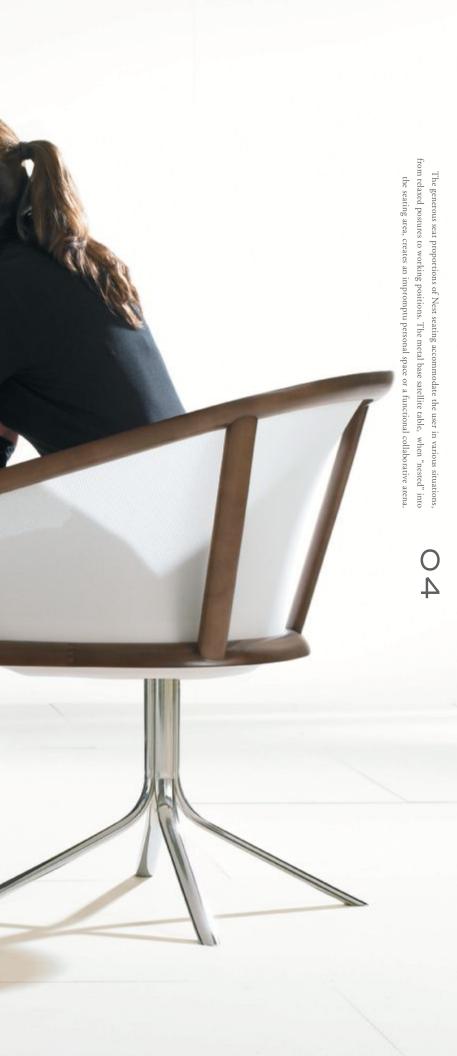

When used in groups, Nest seating and tables are shaped to allow a strong relationship with other participants. The combination of Nest seating with the tables expand the usefulness of this collaborative area.