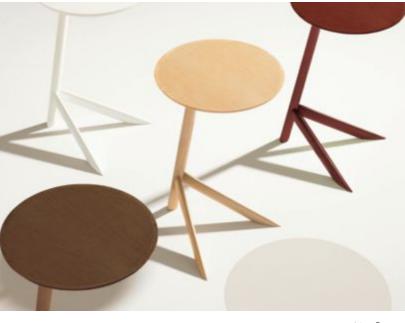

> Ο ω

он 25½" | ыл 15¾" Maple Veneer, Solid Surface and Laminate Top Mater

он 25½" | ыл 15¾" Maple Veneer, Solid Surface and Laminate Top Materials

Nest Satellite Tables, Maple Wood Base

H B F POST OFFICE BOX 8 HICKORY, NC 28603-0008 TEL 855.423.2020 FAX 828.485.2690 WWW.HBF.COM