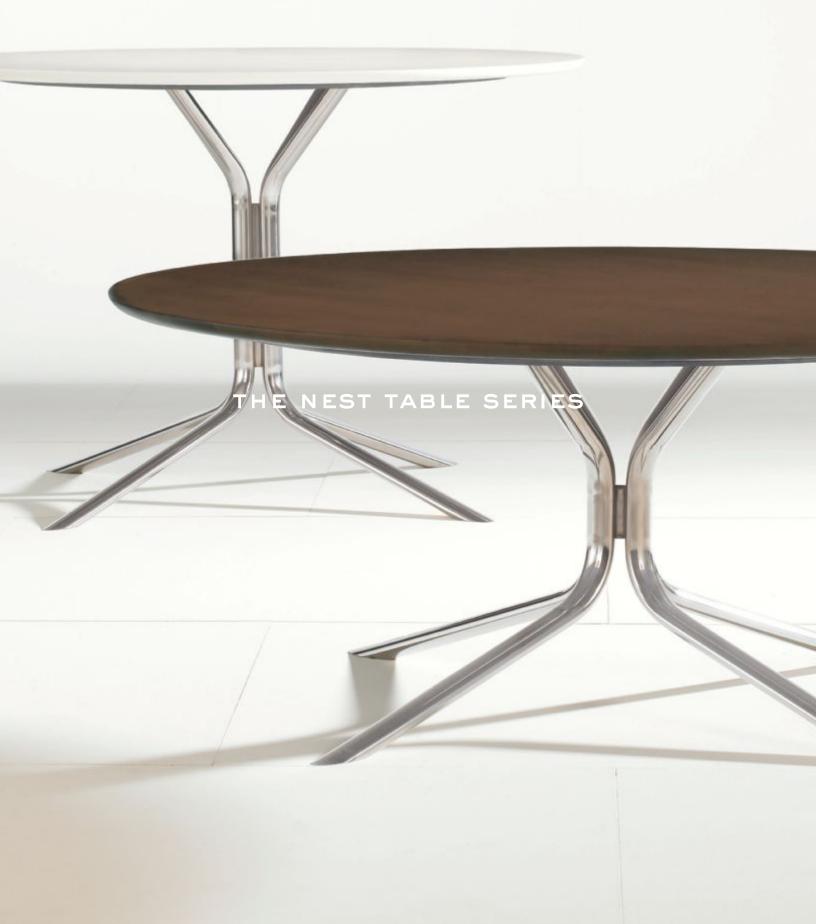

## THE NEST TABLE SERIES

Designed by Todd Bracher, Nest is a comprehensive collection comprised of functional occasional tables created to enhance social connection and nurture collaboration. Nest guest and lounge seating enhance the versatility of these tables; the combination offers a refined solution easily adaptable to many environments. Functional tables are available in two heights and feature an exquisite polished stainless steel metal base. Satellite tables are standard with a metal or maple wood base.

When used in groups, Nest seating and tables are shaped to allow a strong relationship with other participants. The combination of Nest seating with the tables expand the usefulness of this collaborative area.