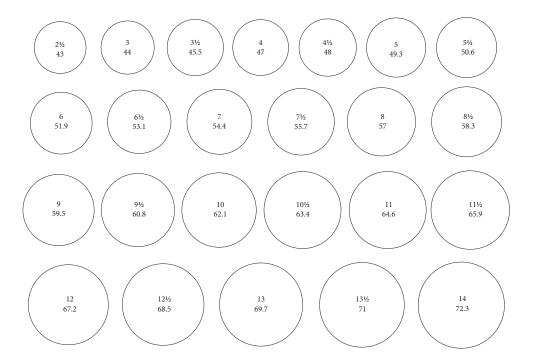

- 1. Select a ring you already own that perfectly fits the finger on which you will wear your David Yurman ring.
- 2. Align your ring with the circle below that mostly closely matches in size. The inner edge of your ring should align with the outer edge of the circle.
- 3. If your ring appears to be between two sizes, we suggest you choose the larger size.