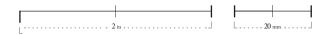

## Ring Size Guide

To determine your ring size, print this page at 100% or full scale. Make sure the "Scale to fit" option is unchecked in the print dialogue box. To ensure this has been printed properly, use a ruler to measure one of the samples below. They should measure 2 inches or 20 millimeters, respectively.