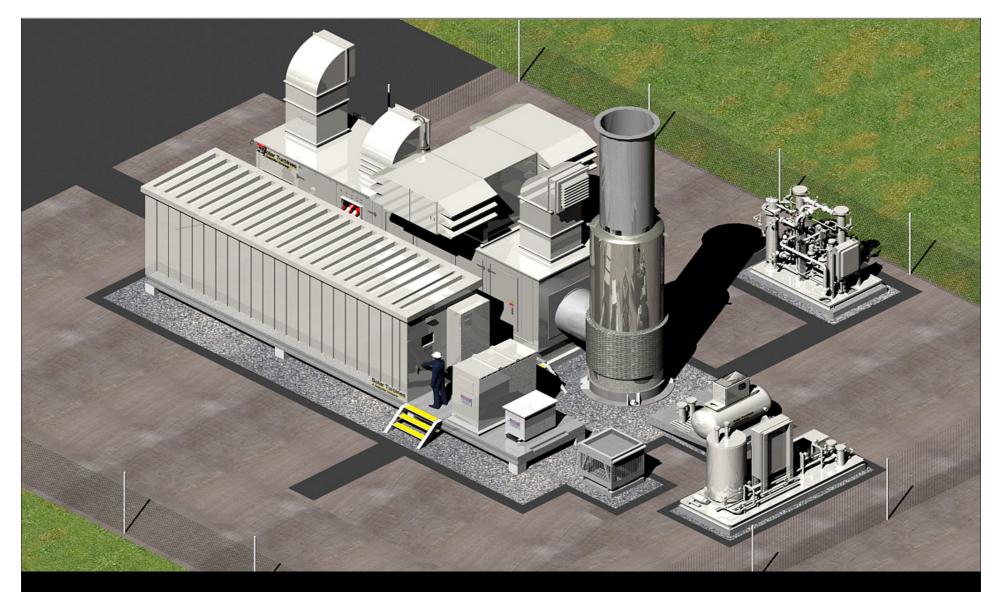

## TAURUS 60 MODULAR POWER PLANT 3D RENDERING 4 - LEFT SIDE

Solar Turbines Incorporated P.O. Box 85376 San Diego, CA 92186-5376 **Solar Turbines** 

A Caterpillar Company