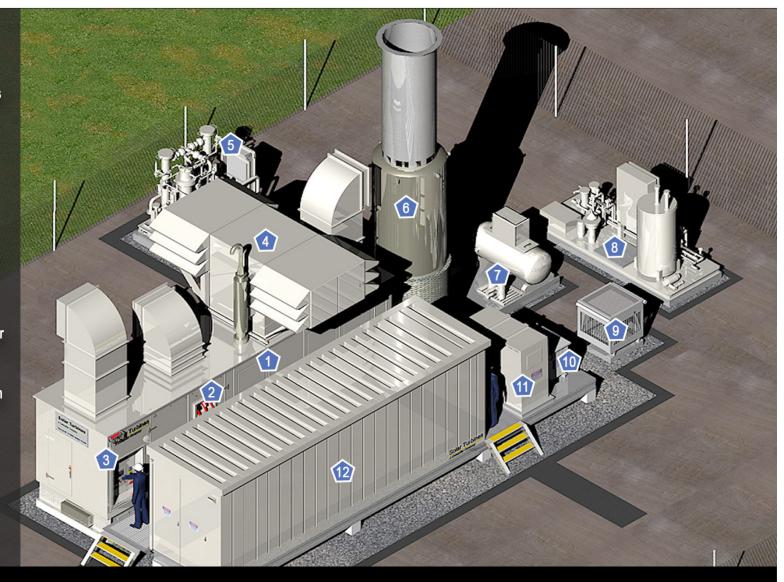

- 2. Plug and Play Connections
- 3. Control Panel
- 4. Turbine Air Inlet Filter
- 5. Gas Fuel Skid
- 6. Exhaust Silencer/Stack
- 7. Service Air Unit
- 8. Liquid Fuel Skid
- 9. Lube Oil Cooler
- 10. Neutral Grounding Resistor
- 11. Auxiliary Transformer
- 12. Electrical Equipment Room

## TAURUS 60 MODULAR POWER PLANT 3D RENDERING 1 - BASIC COMPONENTS

Solar Turbines Incorporated P.O. Box 85376 San Diego, CA 92186-5376 **Solar Turbines** 