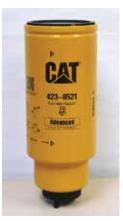

## **Exceptionally Clean, Dry Fuel**

Cat® Advanced Efficiency Fuel/Water Separators (FWS) provide clean, dry fuel in some of the harshest conditions that Cat machines operate in.

The new FWS's have a one piece, all-metal canister construction that does not require a detachable water collection bowl. Each new FWS comes equipped with a drain valve for easy servicing of the element.

## Cat® Bowl-less Advanced Efficiency Fuel/Water Separator

Diesel fuel acts as a lubricant in unit injectors. Undissolved water quantities greater than 0.1% can cause major damage. The film strength of diesel fuel prevents metal-to-metal contact between the plunger and barrel. Water can compromise film strength, resulting in scuffing and eventual seizure. Cat Fuel Water Separators have greater water removal capabilities essential for better protection of unit injectors. Fuel Water Separators also deliver longer secondary fuel filter life.

- Remove more than 98% of debris 10 microns and larger
- Virtually eliminate free water in fuel
- Remove 87% of dissolved water

Check the fuel water separator daily for water and drain as needed. In some applications such as marine and underground mining, a metal drain valve is a safety requirement.