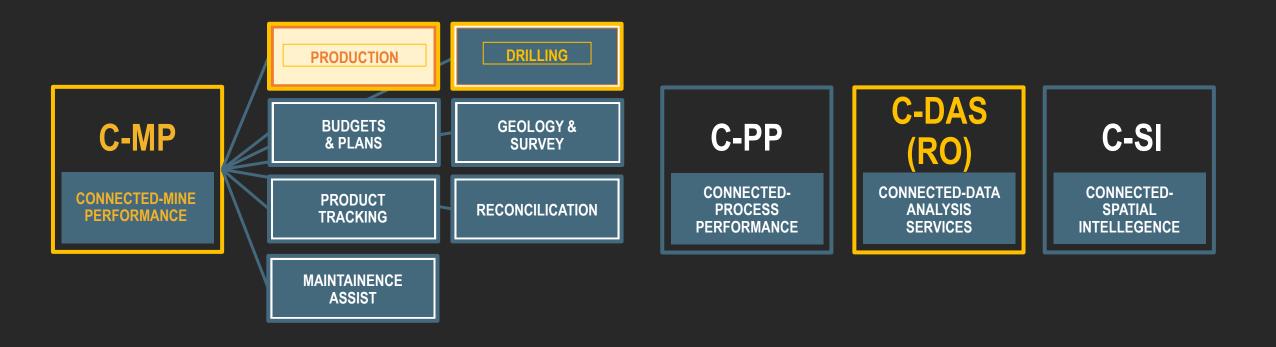

ess the data
- Caterpillar or Dealer can develop custom reports and dashboards using built-in tools
- Customer can (optionally) licence tools to develop their own reports and dashboards
- Optional modules for use of non-MineStar data and advanced features such as 3D Visualisation



### **Currently Available**





### **Currently Available**

MINESTAR FLEET

MINESTAR TERRAIN

MINESTAR HEALTH

MINESTAR COMMAND HAULING

MINESTAR FLEET UNDERGROUND













Planned or in Development







MINESTAR EDGE



DRIVER SAFETY SYSTEM



# MineStar Reporting – Terrain with Modular





# MineStar Reporting – Terrain with Wenco





# MineStar Reporting – Migration to MineStar





# MineStar Reporting – Multi-Site





## MineStar Reporting – Non-MineStar Data

Connected Mine Additional Modules





#### **Example Combined Summary**





#### DDR001 Drilling





#### **DRP001 Day Production**





### **Optional Spatial Visualisation Capabilities**





#### **Data Flows**

### **Data Sources**

### **Data Acquisition**

#### **Data Presentation**





Others as required



**Acquired Data Processor** 

**Extracts** Transforms and Loads to Minestar Reporting data structures





Reports and Dashboards



# **Questions and Discussion**