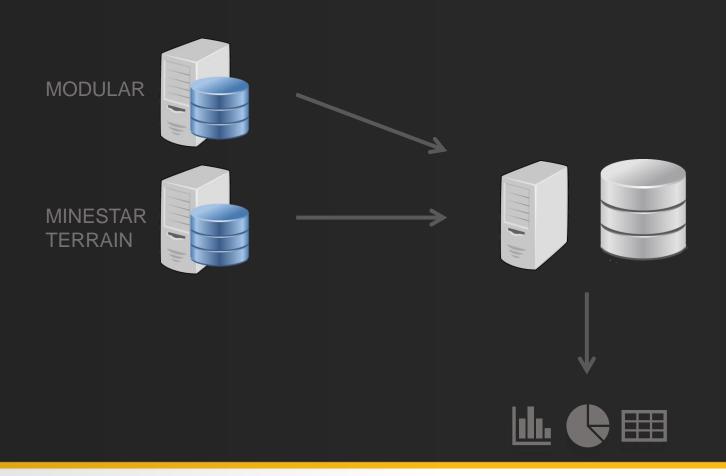

ross the MineStar product portfolio
- Licence technology from partner with long experience in the mining industry
- Deliver standard reports and dashboards
- Customer can optionally use preferred reporting tools to access the data
- Caterpillar or Dealer can develop custom reports and dashboards using built-in tools
- Customer can (optionally) licence tools to develop their own reports and dashboards
- Optional modules for use of non-MineStar data and advanced features such as 3D Visualisation



### **Currently Available**





### **Currently Available**

MINESTAR FLEET

MINESTAR TERRAIN

MINESTAR HEALTH

MINESTAR COMMAND HAULING

MINESTAR FLEET UNDERGROUND













Planned or in Development







MINESTAR EDGE



DRIVER SAFETY SYSTEM



# MineStar Reporting – Terrain with Modular





# MineStar Reporting – Terrain with Wenco





# MineStar Reporting – Migration to MineStar





# MineStar Reporting – Multi-Site





## MineStar Reporting – Non-MineStar Data

Connected Mine Additional Modules





#### **Example Combined Summary**





#### DDR001 Drilling





#### **DRP001 Day Production**





### **Optional Spatial Visualisation Capabilities**





#### **Data Flows**

### **Data Sources**

### **Data Acquisition**

#### **Data Presentation**





Others as required



**Acquired Data Processor** 

**Extracts** Transforms and Loads to Minestar Reporting data structures





Reports and Dashboards



# **Questions and Discussion**