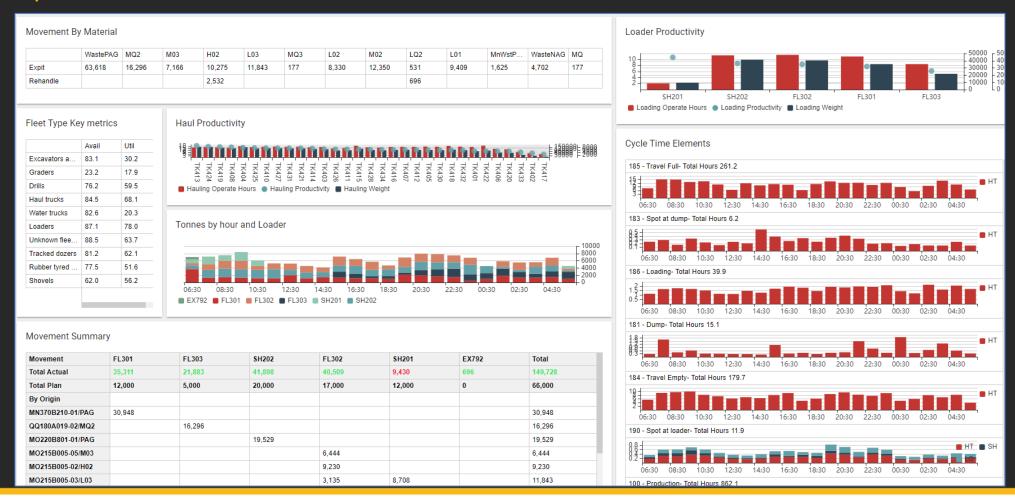

Customer can (optionally) licence tools to develop their own reports and dashboards
- Optional modules for use of non-MineStar data and advanced features such as 3D Visualisation



### **Currently Available**





### **Currently Available**

MINESTAR FLEET

MINESTAR TERRAIN

MINESTAR HEALTH

MINESTAR COMMAND HAULING

MINESTAR FLEET UNDERGROUND













Planned or in Development







MINESTAR EDGE



DRIVER SAFETY SYSTEM



# MineStar Reporting – Terrain with Modular





# MineStar Reporting – Terrain with Wenco





# MineStar Reporting – Migration to MineStar





# MineStar Reporting – Multi-Site





## MineStar Reporting – Non-MineStar Data

Connected Mine Additional Modules





#### **Example Combined Summary**





#### DDR001 Drilling





#### **DRP001 Day Production**





### **Optional Spatial Visualisation Capabilities**





#### **Data Flows**

### **Data Sources**

### **Data Acquisition**

#### **Data Presentation**





Others as required



**Acquired Data Processor** 

**Extracts** Transforms and Loads to Minestar Reporting data structures





Reports and Dashboards



# **Questions and Discussion**