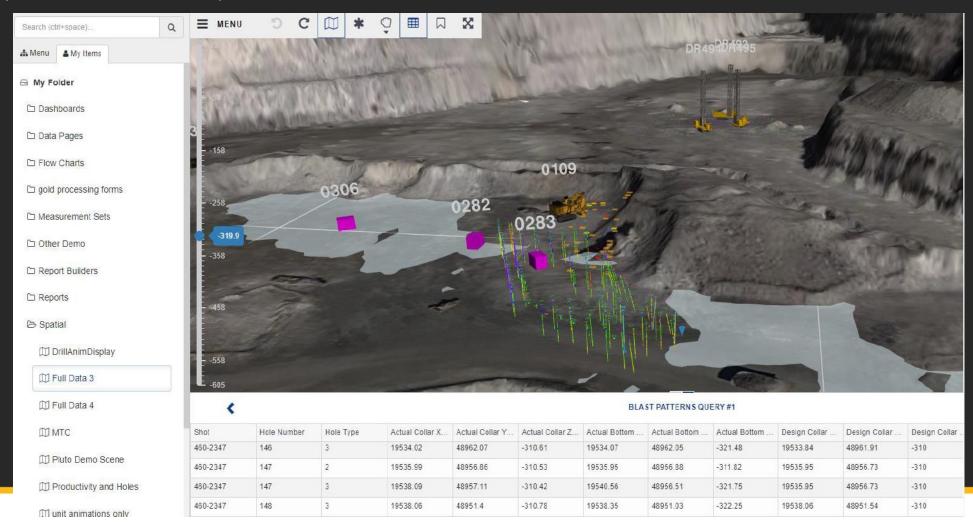

own reports and dashboards
- Optional modules for use of non-MineStar data and advanced features such as 3D Visualisation



### **Currently Available**





### **Currently Available**

MINESTAR FLEET

MINESTAR TERRAIN

MINESTAR HEALTH

MINESTAR COMMAND HAULING

MINESTAR FLEET UNDERGROUND













Planned or in Development







MINESTAR EDGE



DRIVER SAFETY SYSTEM



# MineStar Reporting – Terrain with Modular





# MineStar Reporting – Terrain with Wenco





# MineStar Reporting – Migration to MineStar





# MineStar Reporting – Multi-Site





## MineStar Reporting – Non-MineStar Data

Connected Mine Additional Modules





#### **Example Combined Summary**





#### DDR001 Drilling





#### **DRP001 Day Production**





### **Optional Spatial Visualisation Capabilities**





#### **Data Flows**

### **Data Sources**

### **Data Acquisition**

#### **Data Presentation**





Others as required



**Acquired Data Processor** 

**Extracts** Transforms and Loads to Minestar Reporting data structures





Reports and Dashboards



# **Questions and Discussion**