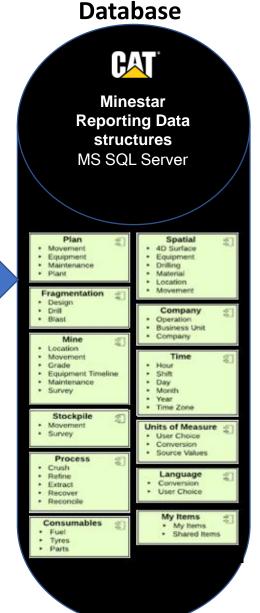

#### **Data Flows**

### **Data Sources**

### **Data Acquisition**

#### **Data Presentation**

Others as required

**Acquired Data Processor** 

**Extracts** Transforms and Loads to Minestar Reporting data structures

Reports and Dashboards