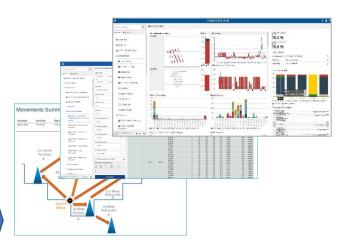

EALTH

MINESTAR COMMAND HAULING

MINESTAR FLEET UNDERGROUND













Planned or in Development







MINESTAR EDGE



DRIVER SAFETY SYSTEM



# MineStar Reporting – Terrain with Modular





# MineStar Reporting – Terrain with Wenco





# MineStar Reporting – Migration to MineStar





# MineStar Reporting – Multi-Site





## MineStar Reporting – Non-MineStar Data

Connected Mine Additional Modules





#### **Example Combined Summary**





#### DDR001 Drilling





#### **DRP001 Day Production**





### **Optional Spatial Visualisation Capabilities**





#### **Data Flows**

### **Data Sources**

### **Data Acquisition**

#### **Data Presentation**





Others as required



**Acquired Data Processor** 

**Extracts** Transforms and Loads to Minestar Reporting data structures





Reports and Dashboards



# **Questions and Discussion**