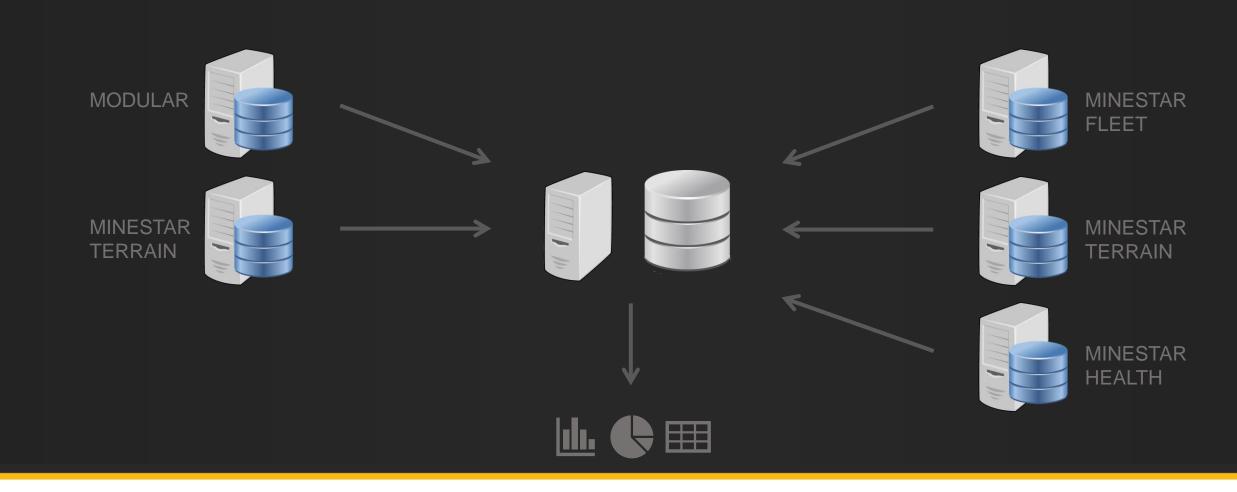

orts and dashboards
- Customer can optionally use preferred reporting tools to access the data
- Caterpillar or Dealer can develop custom reports and dashboards using built-in tools
- Customer can (optionally) licence tools to develop their own reports and dashboards
- Optional modules for use of non-MineStar data and advanced features such as 3D Visualisation



### **Currently Available**





### **Currently Available**

MINESTAR FLEET

MINESTAR TERRAIN

MINESTAR HEALTH

MINESTAR COMMAND HAULING

MINESTAR FLEET UNDERGROUND













Planned or in Development







MINESTAR EDGE



DRIVER SAFETY SYSTEM



# MineStar Reporting – Terrain with Modular





# MineStar Reporting – Terrain with Wenco





# MineStar Reporting – Migration to MineStar





# MineStar Reporting – Multi-Site





## MineStar Reporting – Non-MineStar Data

Connected Mine Additional Modules





#### **Example Combined Summary**





#### DDR001 Drilling





#### **DRP001 Day Production**





### **Optional Spatial Visualisation Capabilities**





#### **Data Flows**

### **Data Sources**

### **Data Acquisition**

#### **Data Presentation**





Others as required



**Acquired Data Processor** 

**Extracts** Transforms and Loads to Minestar Reporting data structures





Reports and Dashboards



# **Questions and Discussion**