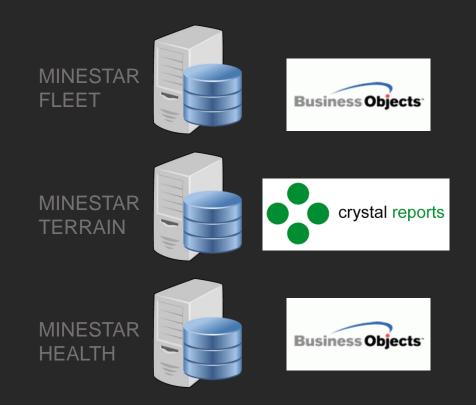

### **Currently Available**

### **Currently Available**

MINESTAR FLEET

MINESTAR TERRAIN

MINESTAR HEALTH

MINESTAR COMMAND HAULING

MINESTAR FLEET UNDERGROUND

Planned or in Development

MINESTAR EDGE