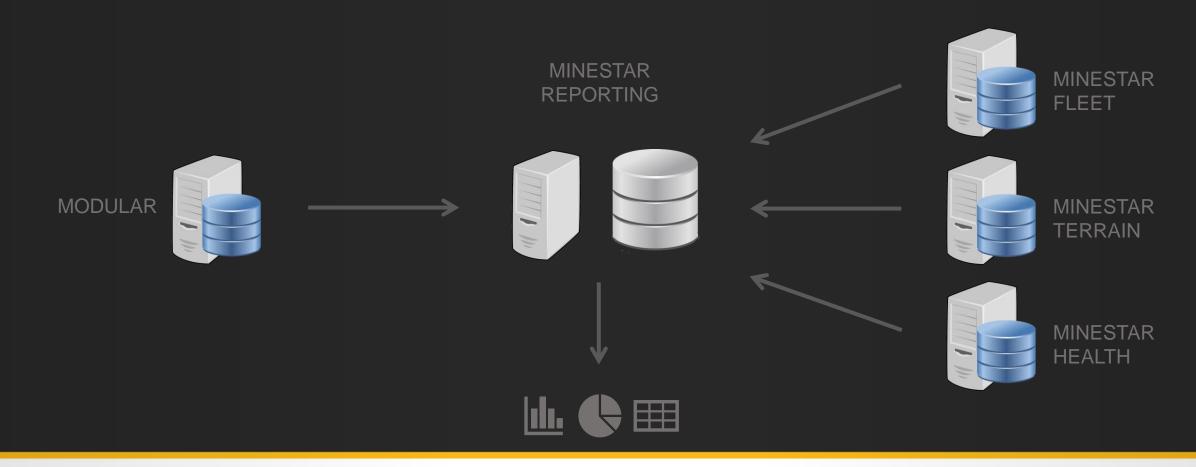

mining industry
- Deliver standard reports and dashboards
- Customer can optionally use preferred reporting tools to access the data
- Caterpillar or Dealer can develop custom reports and dashboards using built-in tools
- Customer can (optionally) licence tools to develop their own reports and dashboards
- Optional modules for use of non-MineStar data and advanced features such as 3D Visualisation



### **Currently Available**





### **Currently Available**

MINESTAR FLEET

MINESTAR TERRAIN

MINESTAR HEALTH

MINESTAR COMMAND HAULING

MINESTAR FLEET UNDERGROUND













Planned or in Development







MINESTAR EDGE



DRIVER SAFETY SYSTEM



# MineStar Reporting – Terrain with Modular





# MineStar Reporting – Terrain with Wenco





# MineStar Reporting – Migration to MineStar





# MineStar Reporting – Multi-Site





## MineStar Reporting – Non-MineStar Data

Connected Mine Additional Modules





#### **Example Combined Summary**





#### DDR001 Drilling





#### **DRP001 Day Production**





### **Optional Spatial Visualisation Capabilities**





#### **Data Flows**

### **Data Sources**

### **Data Acquisition**

#### **Data Presentation**





Others as required



**Acquired Data Processor** 

**Extracts** Transforms and Loads to Minestar Reporting data structures





Reports and Dashboards



# **Questions and Discussion**