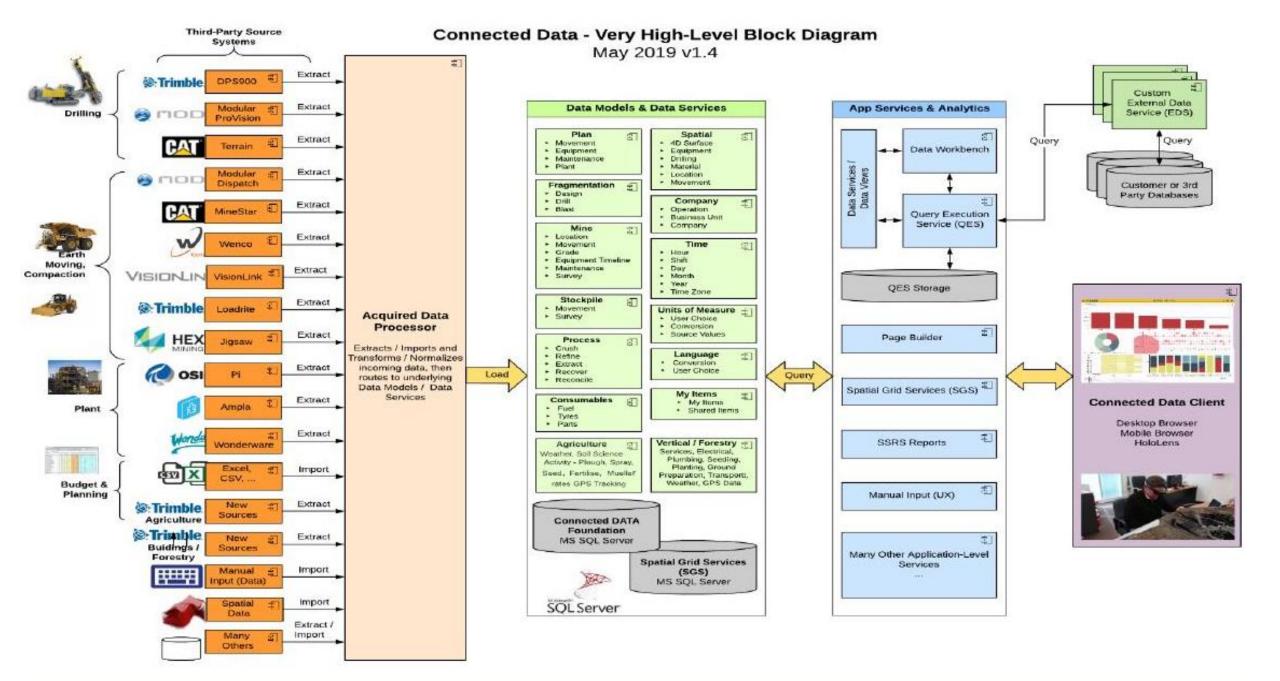

#### **Data Flows**

### **Data Sources**

### **Data Acquisition**

#### **Data Presentation**

Others as required

**Acquired Data Processor** 

**Extracts** Transforms and Loads to Minestar Reporting data structures

Reports and Dashboards