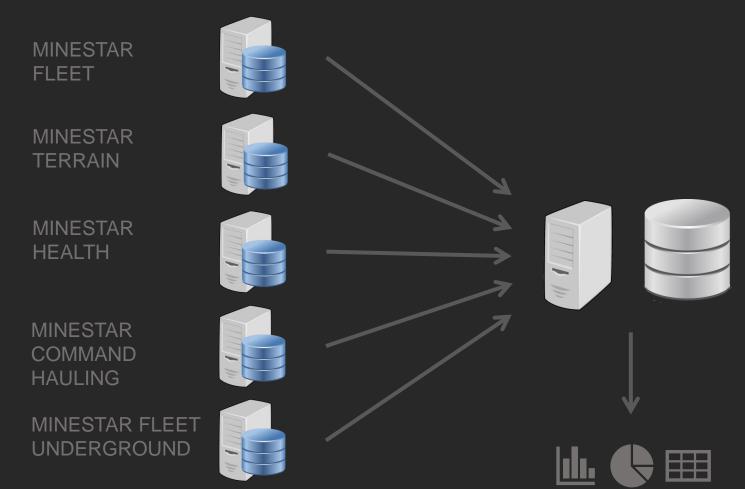

Caterpillar: Confidential Green Copyright Caterpillar Inc. 2024

# MineStar Historical Approach to Reporting

### MineStar Reporting







#### Changes to reporting

- Move away from Business Objects
- Common reporting tools across the MineStar product portfolio
- Licence technology from partner with long experience in the mining industry
- Deliver standard reports and dashboards
- Customer can optionally use preferred reporting tools to access the data
- Caterpillar or Dealer can develop custom reports and dashboards using built-in tools
- Customer can (optionally) licence tools to develop their own reports and dashboards
- Optional modules for use of non-MineStar data and advanced features such as 3D Visualisation



### **Currently Available**





### **Currently Available**

MINESTAR FLEET

MINESTAR TERRAIN

MINESTAR HEALTH

MINESTAR COMMAND HAULING

MINESTAR FLEET UNDERGROUND













Planned or in Development







MINESTAR EDGE



DRIVER SAFETY SYSTEM



# MineStar Reporting – Terrain with Modular





# MineStar Reporting – Terrain with Wenco





# MineStar Reporting – Migration to MineStar





# MineStar Reporting – Multi-Site





## MineStar Reporting – Non-MineStar Data

Connected Mine Additional Modules





#### **Example Combined Summary**





#### DDR001 Drilling





#### **DRP001 Day Production**





### **Optional Spatial Visualisation Capabilities**





#### **Data Flows**

### **Data Sources**

### **Data Acquisition**

#### **Data Presentation**





Others as required



**Acquired Data Processor**