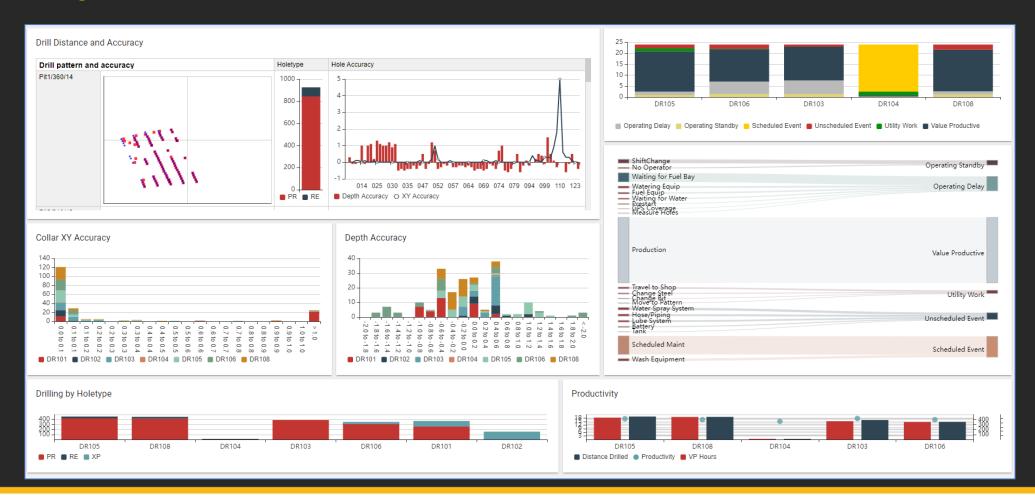

nd dashboards using built-in tools
- Customer can (optionally) licence tools to develop their own reports and dashboards
- Optional modules for use of non-MineStar data and advanced features such as 3D Visualisation



### **Currently Available**





### **Currently Available**

MINESTAR FLEET

MINESTAR TERRAIN

MINESTAR HEALTH

MINESTAR COMMAND HAULING

MINESTAR FLEET UNDERGROUND













Planned or in Development







MINESTAR EDGE



DRIVER SAFETY SYSTEM



# MineStar Reporting – Terrain with Modular





# MineStar Reporting – Terrain with Wenco





# MineStar Reporting – Migration to MineStar





# MineStar Reporting – Multi-Site





## MineStar Reporting – Non-MineStar Data

Connected Mine Additional Modules





#### **Example Combined Summary**





#### DDR001 Drilling





#### **DRP001 Day Production**





### **Optional Spatial Visualisation Capabilities**





#### **Data Flows**

### **Data Sources**

### **Data Acquisition**

#### **Data Presentation**





Others as required



**Acquired Data Processor** 

**Extracts** Transforms and Loads to Minestar Reporting data structures





Reports and Dashboards



# **Questions and Discussion**