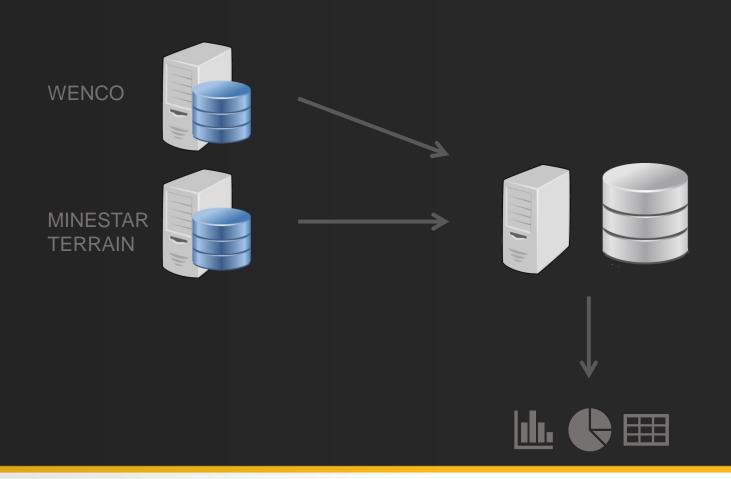

echnology from partner with long experience in the mining industry
- Deliver standard reports and dashboards
- Customer can optionally use preferred reporting tools to access the data
- Caterpillar or Dealer can develop custom reports and dashboards using built-in tools
- Customer can (optionally) licence tools to develop their own reports and dashboards
- Optional modules for use of non-MineStar data and advanced features such as 3D Visualisation



### **Currently Available**





### **Currently Available**

MINESTAR FLEET

MINESTAR TERRAIN

MINESTAR HEALTH

MINESTAR COMMAND HAULING

MINESTAR FLEET UNDERGROUND













Planned or in Development







MINESTAR EDGE



DRIVER SAFETY SYSTEM



# MineStar Reporting – Terrain with Modular





# MineStar Reporting – Terrain with Wenco





# MineStar Reporting – Migration to MineStar





# MineStar Reporting – Multi-Site





## MineStar Reporting – Non-MineStar Data

Connected Mine Additional Modules





#### **Example Combined Summary**





#### DDR001 Drilling





#### **DRP001 Day Production**





### **Optional Spatial Visualisation Capabilities**





#### **Data Flows**

### **Data Sources**

### **Data Acquisition**

#### **Data Presentation**





Others as required



**Acquired Data Processor** 

**Extracts** Transforms and Loads to Minestar Reporting data structures





Reports and Dashboards



# **Questions and Discussion**