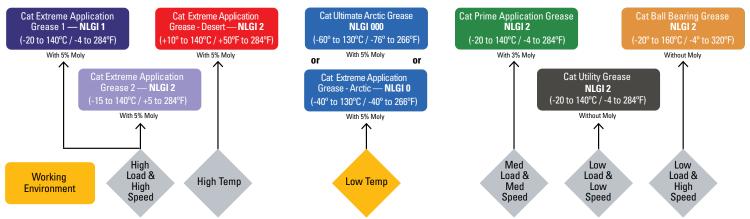

#### **Grease Selection Guide**

\* All temperatures are Operating Temperatures

| Typical Properties                        |             |
|-------------------------------------------|-------------|
| NLGI                                      | 2           |
| Color                                     | Blue        |
| Operating Temperature Range, °C           | -20 to +160 |
| Operating Temperature Range, °F           | -4 to +320  |
| Base Oil Type                             | Mineral     |
| cSt @ 40°C                                | 115         |
| Thickener Type                            | Polyurea    |
| ASTM D2265 Dropping point, °C             | 264         |
| ASTM D217 Penetration, worked 60, mm/10   | 262         |
| ASTM D2266 4 Ball Wear, scar diameter, mm | 0.49        |
| ASTM D1743 Rust prevention                | Pass        |
| ASTM D4048 Copper corrosion               | 1A          |