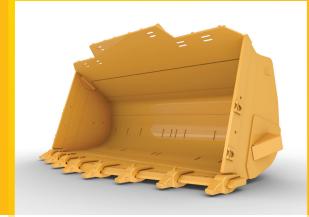

## CAT® LARGE WHEEL LOADER SELECTED BUCKETS

Rock bucket for the 993 Wheel Loader

15.3 m<sup>3</sup> (20 yd<sup>3</sup>)

**PART NUMBER: 631-5554** 

Heavy Duty Rock bucket for the 995 Wheel Loader

24.5 m<sup>3</sup> (32 yd<sup>3</sup>)