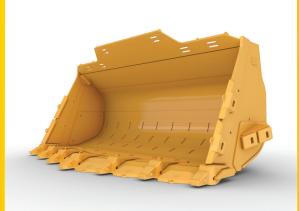

**PART NUMBER: 627-8405** 

Extreme Duty Rock bucket for the 992 Wheel Loader

13 m<sup>3</sup> (17 yd<sup>3</sup>)

**PART NUMBER: 630-4956** 

These Cat Advansys tip shapes are best suited for the wide range of jobsite conditions encountered by large wheel loaders: