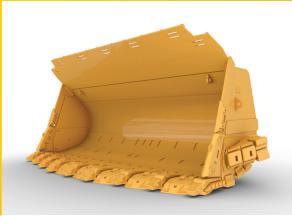

## CAT® LARGE WHEEL LOADER SELECTED BUCKETS

Rock bucket for the 993 Wheel Loader

15.3 m<sup>3</sup> (20 yd<sup>3</sup>)

**PART NUMBER: 631-5554** 

Heavy Duty Rock bucket for the 995 Wheel Loader

24.5 m<sup>3</sup> (32 yd<sup>3</sup>)

**PART NUMBER: 627-8405** 

Extreme Duty Rock bucket for the 992 Wheel Loader

13 m<sup>3</sup> (17 yd<sup>3</sup>)

**PART NUMBER: 630-4956** 

These Cat Advansys tip shapes are best suited for the wide range of jobsite conditions encountered by large wheel loaders: