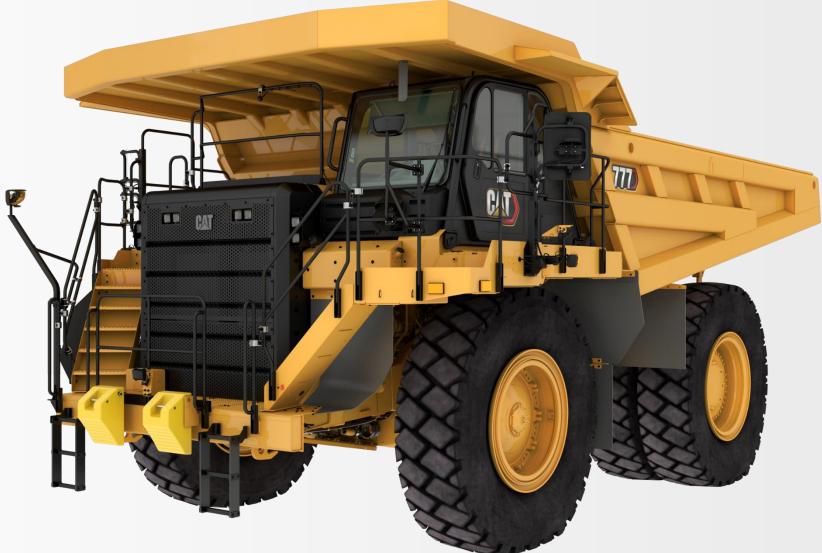

## **OFF-HIGHWAY TRUCKS**

**CAT®** 777 (07B)

Target Payload (with liner): 91 tonnes / 100 tons

Target Payload (without liner): 96 tonnes / 106 tons

Engine Model: Cat® C32B

Gross Power: 765 kW / 1025 HP

BUILT FOR IMPROVED PERFORMANCE, ENHANCED DURABILITY & OPERATOR COMFORT