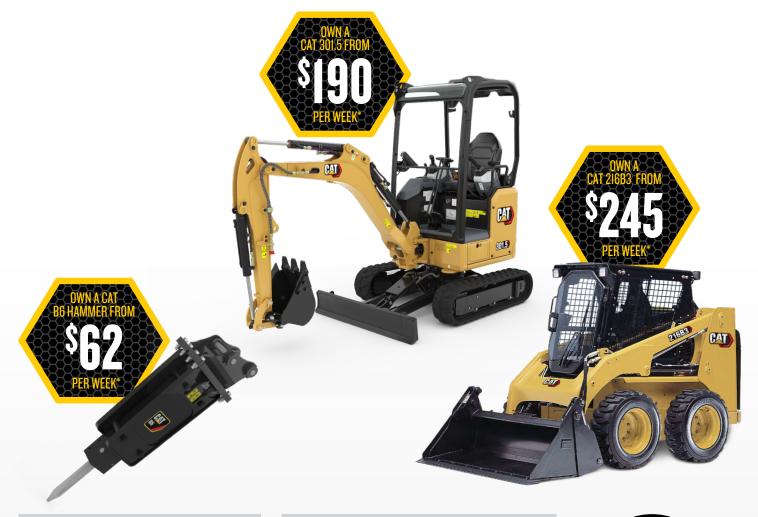

## SMART. CAPABLE. AFFORDABLE.

Cat® Compact machines and attachments come with flexible finance options, making them affordable for your business.

| PRODUCT                                                            | MODEL                          | COST PER<br>WEEK FROM* | FINANCE TERM |
|--------------------------------------------------------------------|--------------------------------|------------------------|--------------|
| Skid Steer and Compact Track Loaders 3.75% Finance over 48 months^ | Cat® 216B3 Skid Steer Loader   | \$245                  | 4 year       |
|                                                                    | Cat 239D3 Compact Track Loader | \$485                  | 4 year       |
| Mini Excavators 3.75% Finance over 48 months^                      | Cat 301.5 Mini Excavator       | \$190                  | 4 year       |
|                                                                    | Cat 301.7 CR Mini Excavator    | \$210                  | 4 year       |
|                                                                    | Cat 301.8 Mini Excavator       | \$210                  | 4 year       |
|                                                                    | Cat 301.8 Mini Excavator (Cab) | \$235                  | 4 year       |
| Compact Equipment Cat® Attachments 3.75% Finance over 36 months^   | Cat A11 Auger                  | \$21                   | 3 year       |
|                                                                    | Cat BU115 Utilility Broom      | \$53                   | 3 year       |
|                                                                    | Cat BR118 Brushcutter          | \$61                   | 3 year       |
|                                                                    | Cat B6 Hammer                  | \$62                   | 3 year       |
|                                                                    | Cat PC306 Cold Planer          | \$203                  | 3 year       |
|                                                                    | Cat HM112 Mulcher              | \$225                  | 3 year       |