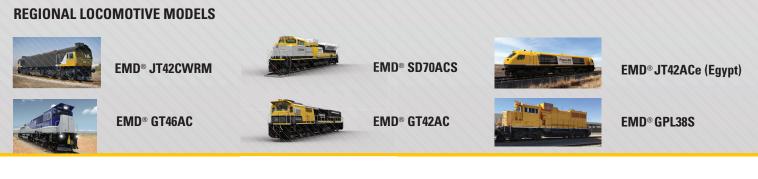

For more than 60 years, Progress Rail has maintained its strong, in-country presence through our EMD<sup>®</sup> branded products, providing diesel-electric locomotives with a superior performance record. We are proud to continue that legacy with our broadened product offering to meet and exceed customer needs.

EMD® locomotives perform in some of the most extreme conditions, including desert environments and rugged terrain. Our dedicated team has supplied and continues to support the majority of the locomotive fleet in the region. Progress Rail provides local rolling stock support and in-country services to our customers in the region, through offices in Riyadh and Abu Dhabi. Similarly, our Maintenance-of-Way division provides infrastructure support services through our Kershaw® Ballast Regulator and sand removal equipment to help maintain railways and clear tracks of built-up sand.