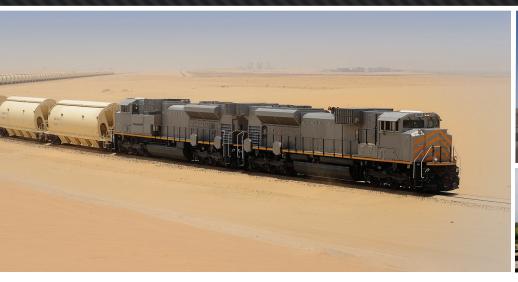

EMD® locomotives perform in some of the most extreme conditions, including desert environments and rugged terrain. Our dedicated team has supplied and continues to support the majority of the locomotive fleet in the region. Progress Rail provides local rolling stock support and in-country services to our customers in the region, through offices in Riyadh and Abu Dhabi. Similarly, our Maintenance-of-Way division provides infrastructure support services through our Kershaw® Ballast Regulator and sand removal equipment to help maintain railways and clear tracks of built-up sand.