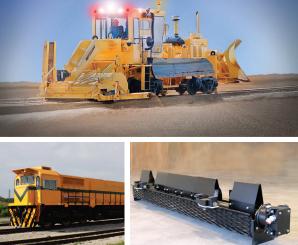

EMD® locomotives perform in some of the most extreme conditions, including desert environments and rugged terrain. Our dedicated team has supplied and continues to support the majority of the locomotive fleet in the region. Progress Rail provides local rolling stock support and in-country services to our customers in the region, through offices in Riyadh and Abu Dhabi. Similarly, our Maintenance-of-Way division provides infrastructure support services through our Kershaw® Ballast Regulator and sand removal equipment to help maintain railways and clear tracks of built-up sand.