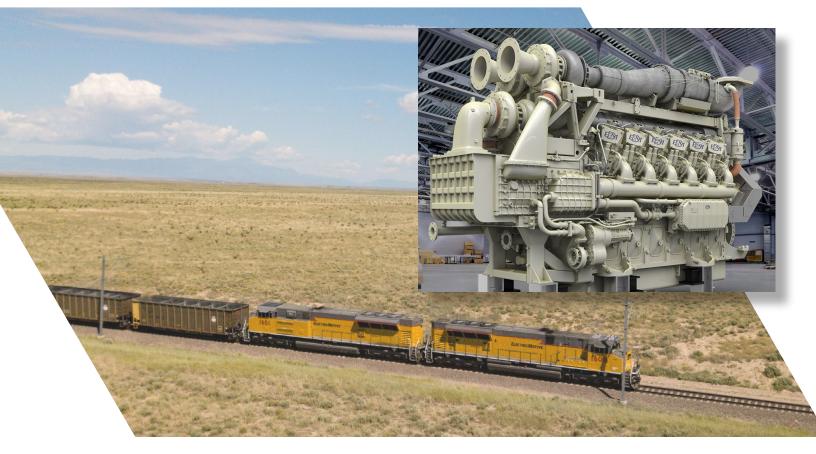

## **EMD® 1010 T4 LOCOMOTIVE ENGINE**

# **Progress Rail** A Caterpillar Company

Developed using the combined engineering expertise of Progress Rail and Caterpillar, our EMD 4,500 BHP 1010™ engine achieves world-class fuel efficiency while meeting U.S. EPA Tier 4 emissions standards without aftertreatment system.