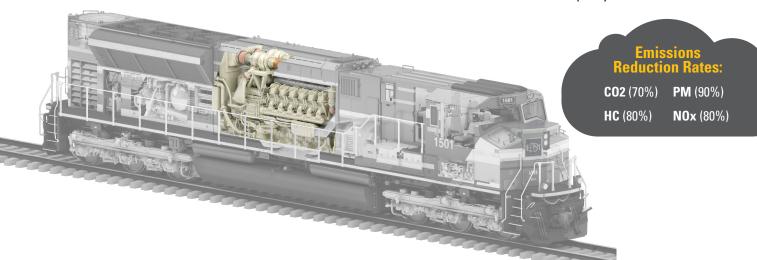

# **Progress Rail** A Caterpillar Company

Developed using the combined engineering expertise of Progress Rail and Caterpillar, our EMD 4,500 BHP 1010™ engine achieves world-class fuel efficiency while meeting U.S. EPA Tier 4 emissions standards without aftertreatment system.

#### **Modular Common Rail Fuel System**

High injection pressure improves combustion to reduce fuel consumption, emissions and improves response. Double walled fuel lines provide increased safety and simplified maintenance.

#### **Two-Staged Turbocharging**

EMD turbos are custom designed to optimize locomotive performance across operating environments

### **Isolated Engine Design**

The unique isolation design improves ride quality and reduces cab noise.