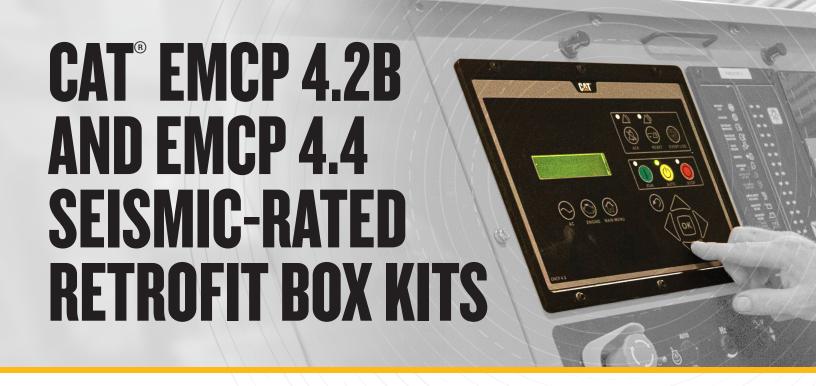

## POWER UP WITH THE LATEST TECHNOLOGY

Looking to optimize your existing Cat® generator set? The Cat Electronic Modular Control Panel (EMCP) 4.2B and EMCP 4.4 seismic-rated retrofit box kits offer expanded capabilities with cutting-edge hardware and software technology.

## **WHY UPGRADE?**

The EMCP 4.2B/4.4 control offers more features and communication options than earlier EMCP models. And with a seismic-certified enclosure designed to meet California's requirements, you can feel confident that your power equipment is ready to work in even the toughest conditions.

EMCP 4.2B and EMCP 4.4 seismic-rated retrofit box kits with a seismic-certified enclosure are designed to meet California siesmic certification.