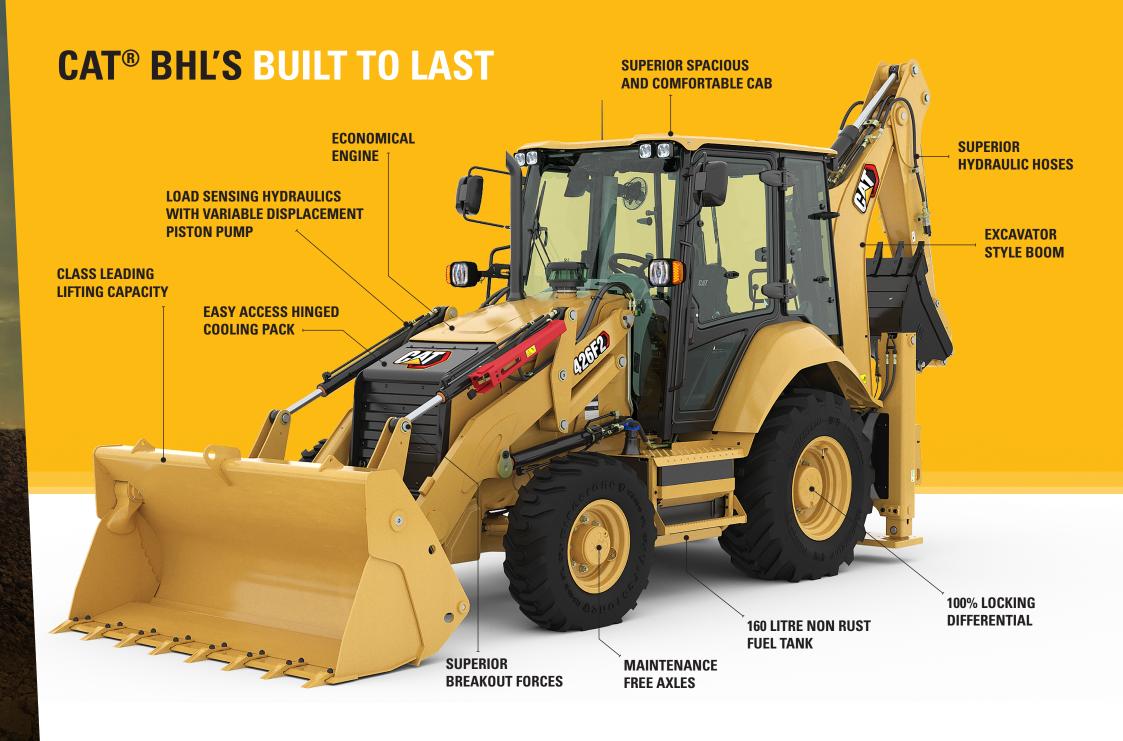

The Backhoe Loader offers great value for money. With innovative efficiency enhancing systems these machines make the most of every drop of fuel. Maintenance-free drive axles, the highest quality parts and a reliable, economical engine make these machines a great investment whether you rent or operate your machine.

Powered by the reliable, high torque 4-cylinder engine the Backhoe Loaders will keep you working even in the harshest conditions. In addition, the oil-immersed, multi-plate brakes, a balanced gearshift and axles all deliver optimal performance.

Safety of the operator and working environment are paramount to the design of the Backhoe Loader. These machines have safety covered with retractable seatbelts, external and internal mirrors and roof mounted beacons. They also have a boosted braking system, reverse alarm and LED work lights.

With a range of cab configurations, Cat Backhoe Loaders offer specifications suitable for every task and budget. Choose from a variety of seat options and combine with ergonomic control layout, high clarity display screens, large stowage compartments all maximise operator comfort.