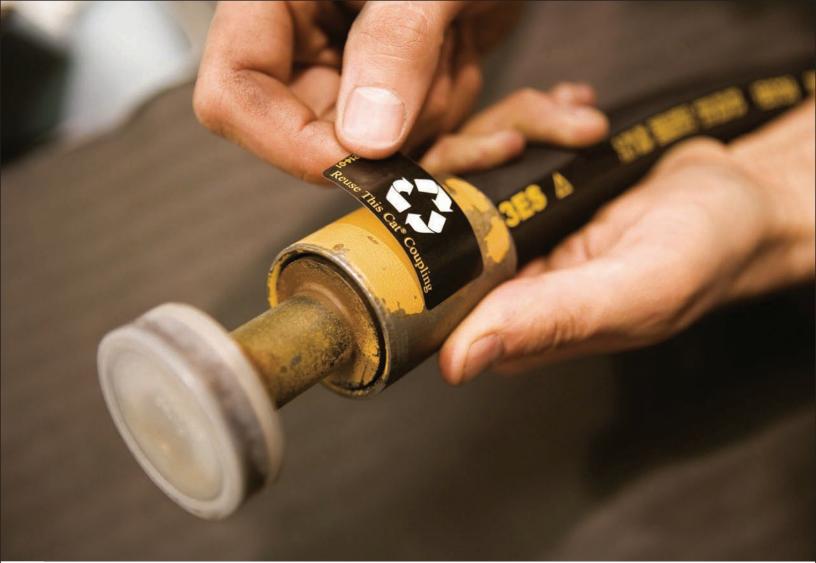

# THE LAST COUPLING YOU'LL EVER NEED

**CAT®REUSABLE COUPLINGS.** 

🖌 KEEP IT

There is **no need to purchase a new coupling each time a hose is replaced**. And there is no specific limit to the number of times a coupling can be reused.

### 🗲 BUILT TO LAST

CAT<sup>®</sup> Reusable Couplings for XT<sup>™</sup> Hose are designed against failure with no limit on the number of times it can be used.\*

> \*Does not include abuse, neglect, fire, improper use, installation or repair.

#### worn out.

Your work is in the top priority: cost reduction, work safety and a ready replacement to reduce downtime. CAT<sup>®</sup> Reusable Couplings for XT<sup>™</sup> Hose allow you to reuse couplings thanks to their unique design. And ensure you won't need another, ever.