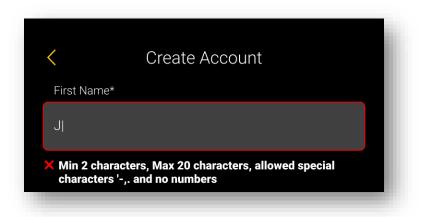

#### **Create Your Account with New Characters**

Now you can create your account with accuracy and ease. We've updated the Account Creation special character library to include "-" and "." to give you more flexibility when establishing your identity.