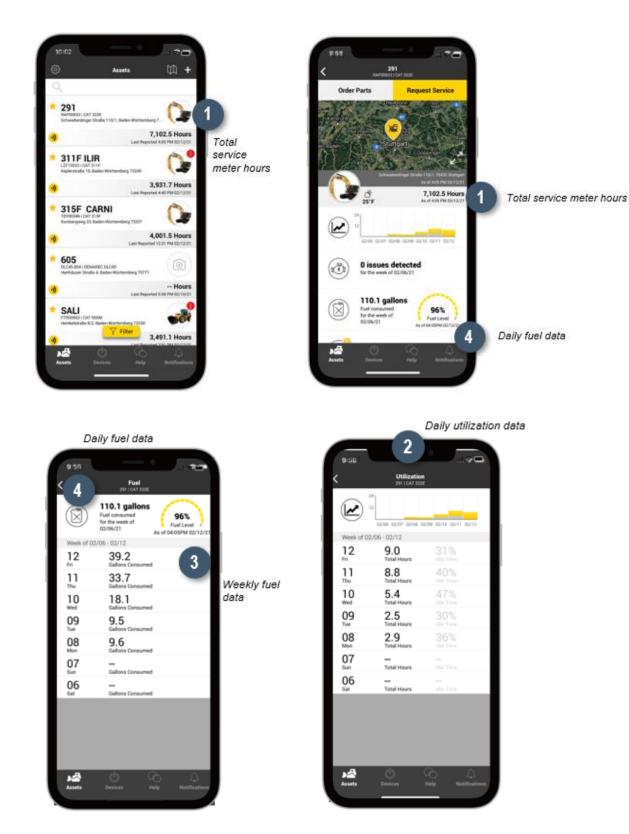

### Data Precision with My.Cat.Com

Effectively manage your equipment and enhance business decisions with the Cat App's latest data integrity update. Now you can validate your telematics data consistency in the Cat App and My.Cat.com with precision enhancements to hours and fuel detailed metrics, including:

Total service meter hours

-----

Daily utilization data

Weekly fuel data

Daily fuel data

© 2021 Caterpillar. All Rights Reserved. CAT, CATERPILLAR, LET'S DO THE WORK, their respective logos, "Caterpillar Yellow," the "Power Edge" and Cat "Modern Hex" trade dress as well as corporate and product identity used herein, are trademarks of Caterpillar and may not be used without permission.