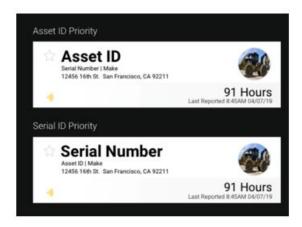

### **Asset ID & Serial Number Visible Preference**

A new Asset ID and Serial Number Preference feature is now available. This allows you to personalize each asset, making it easier to recognize equipment information.