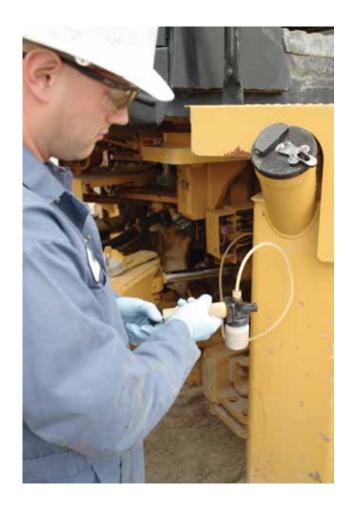

#### **Maximum Uptime**

- Condition monitoring services, enabled by S•0•S<sup>sm</sup> fluid analysis, inspections, electronic data, repair history and site information, significantly improve uptime, while reducing parts and labor costs.
- Up to 6X longer transmission fluid drain intervals and up to 2X longer engine working life with Cat fluids.
- Up to 50% longer component life with Cat filters.