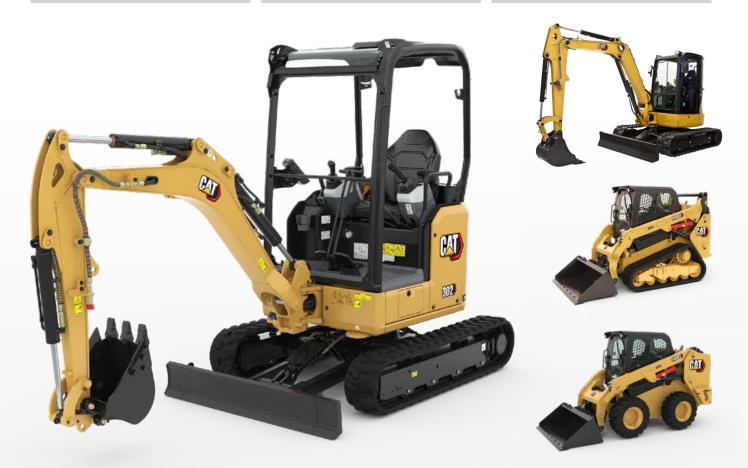

## **AMAZING END OF YEAR DEALS ON CAT® COMPACT MACHINES**

For a strictly limited time, we're offering 0%\* finance over 48 months, on a select range of Cat® Mini Excavators, Skid Steer and Compact Track Loaders, from existing dealer stock — simply pay the GST (10%) as your deposit. You'll also receive a 5-year, 3000 hour powertrain and hydraulics warranty. Plus, you can take advantage of a tax write-off of up to \$150K^ for machines delivered prior to December 31, 2020.

## Why wait? Ask your Cat dealer for a quote now.

\*Qualifying models include 11 Cat Mini Excavators 300.9 to 305.5, 6 Skid Steer Loaders 216 to 246 and 3 Compact Track Loaders 239 to 259. Offer is available to business owners only that hold an ABN and, in the case of individuals, are Australian residents over the age of 18. Finance any qualifying new CAT® Mini Excavator, Skid Steer or Multi Terrain Loader from existing new stock at your participating CAT® dealer to be eligible to receive financing with a fixed interest rate of 0% by way of a 48 month amortising term loan. 10% deposit equal to the 65T amount is required upon initial sale with the remainder amortising through the term of the loan. All applications are subject to credit approval by of Caterpillar Financial Australia Limited (ABN 70 006 711 585) ("CFAL"), first ranking security over the machine and execution of formal documentation on terms and conditions acceptable to CFAL. Fees and charges apply, Finance and warranty offer available for machines delivered between 15/10/2020 and 31/12/2020. Offer excludes New Zealand customers