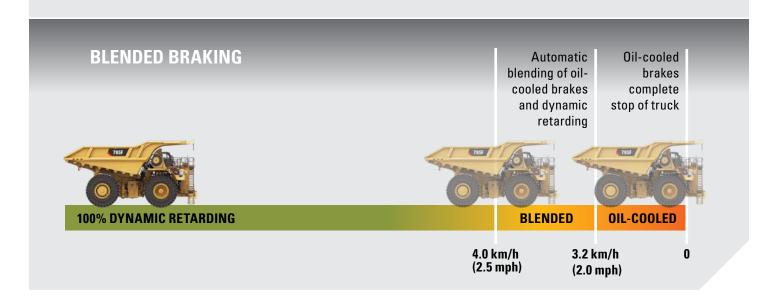

+ Automatic four-corner blended braking with dynamics during low speed/stopping improves handling and machine control

- + Brake temperature monitoring ensures component life and alerts operators if they are exceeding retarding capability
- + The spring-applied secondary parking brake system enhances safety

The front and rear brakes are designed with large discs and plates for reliable and adjustment-free operation. They're enclosed and sealed to prevent contamination and provide long life while delivering exceptional braking at all speeds.