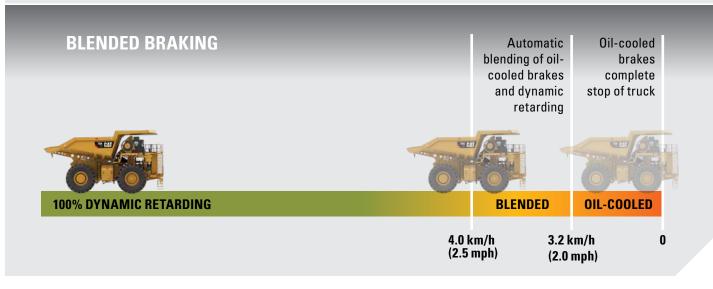

+ Automatic four-corner blended braking with dynamics during low speed / stopping improves handling and machine control

- + Brake temperature monitoring ensures component life and alerts operators if they are exceeding retarding capability
- + The spring-applied secondary parking brake systems enhance safety

The front and rear brakes are designed with large discs and plates for reliable and adjustment-free operation. They're enclosed and sealed to prevent contamination and provide long life while providing exceptional braking at all speeds.