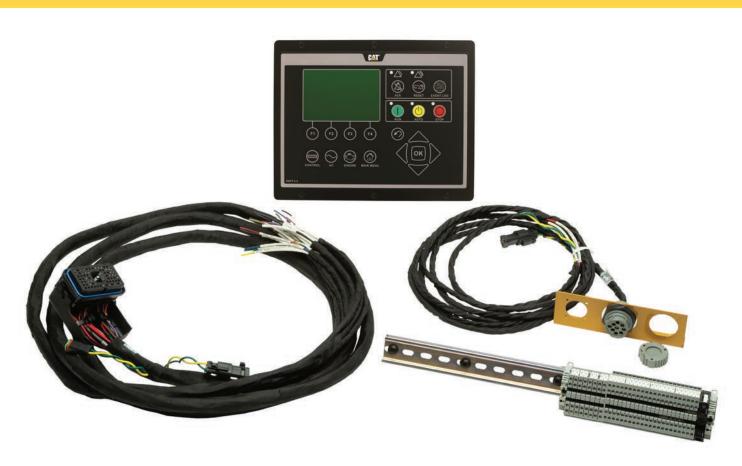

# **EMCP 4.3 Upgrade Kit Features**

- Expanded engine/generator protection, control, and monitoring
- · Real-time clock
- Programmable cycle timer and kW relay
- Power metering (±1% accuracy) and protective relaying
- Tier 4 integration
- Communication (CAN2, RS-485 annunciator, RS-485 SCADA)
- Basic programmable logic
- 5.5-inch display
- Ethernet and Cat Data Link communication
- · Switchgear integration
- Status event log
- (12) programmable digital inputs, (16) programmable digital outputs, and
  (5) programmable analog outputs

| Part Number | Description          |
|-------------|----------------------|
| 581-6553    | EMCP 4.3 Upgrade Kit |

### **Service Information**

Contact your local dealer for service information or download via SIS Web: M0107220 – Special Instructions, Installation Procedure for EMCP 4.3 Upgrade Kit.