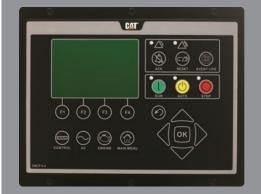

#### EMCP 4.3 Upgrade Kit Benefits:

- Most cost-effective solution for obsolete panel replacement
- Newest generation panel
- Cat Connect ready
- Backed by Caterpillar and its dealers
- · Simple, user-friendly interface and navigation

# **EMCP 4.3 Upgrade Kit Features**

- Expanded engine/generator protection, control, and monitoring
- · Real-time clock
- Programmable cycle timer and kW relay
- Power metering (±1% accuracy) and protective relaying
- Tier 4 integration
- Communication (CAN2, RS-485 annunciator, RS-485 SCADA)
- Basic programmable logic
- 5.5-inch display
- Ethernet and Cat Data Link communication
- · Switchgear integration
- Status event log
- (12) programmable digital inputs, (16) programmable digital outputs, and
  (5) programmable analog outputs