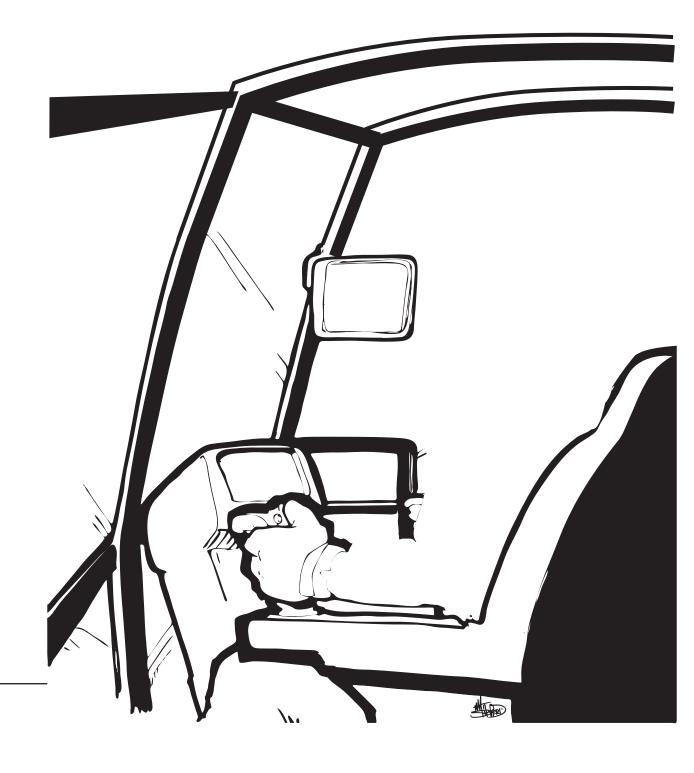

## WHAT DO YOU WANT TO BE WHEN YOU GROW UP?

LOOK IN THE MIRRORS AND DRAW YOURSELF!

Draw **yourself** into the scene and what **you** see outside the cab windows and in the monitor screens.

NAME

Some people build roads. Draw *yourself* into the scene. Someday I want to (fill in the blank) \_ 111111 NAME

## Can you draw your face?

NAME: \_\_\_\_\_ AGE: \_\_\_\_

Draw what the operator sees in front of him and in his mirrors.