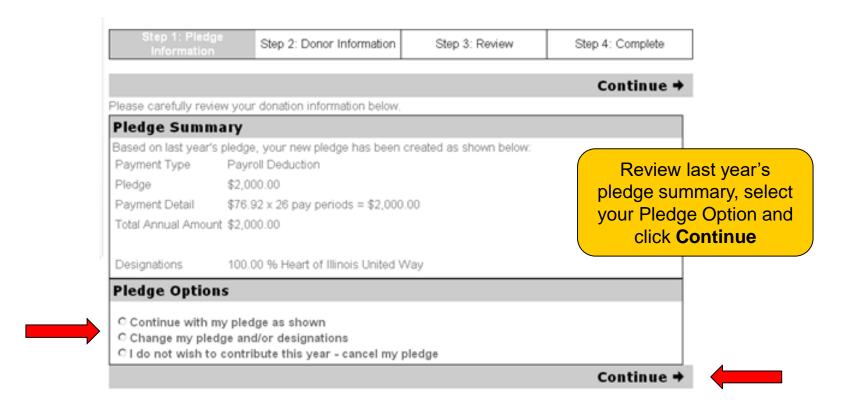

### **Employees who pledged in 2018**

If employee pledged in 2018, the previous pledge summary will appear: 3 Options – Continue pledge, Change pledge, or I do not wish to contribute