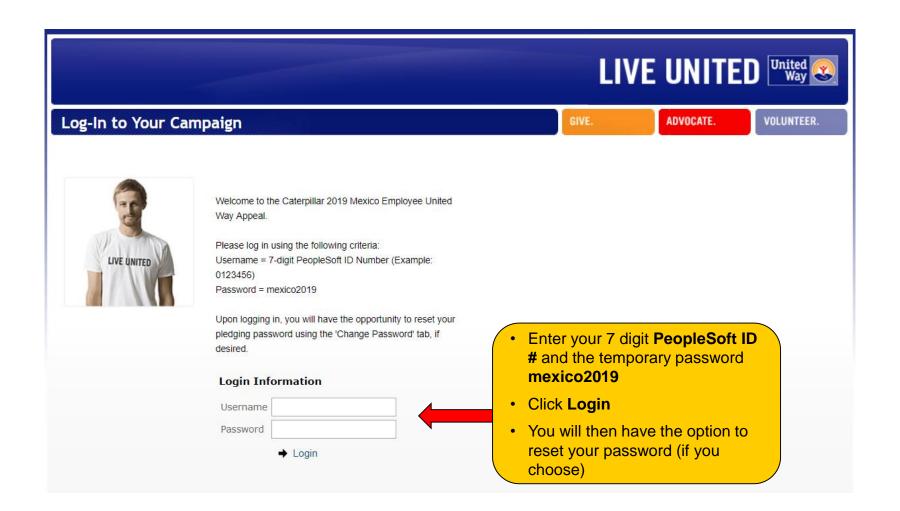

### **Accessing eWay**

All employees will need to login using the 7 digit PeopleSoft ID and the temporary password 'mexico2019'.