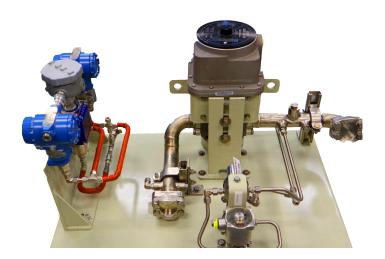

IFM Package Hardware

Upgrading your existing fuel system from a mechanical to an electronic valve allows for precision fuel control using modern algorithms. This modular solution is designed to fit within the existing fuel system footprint and is comprised of a fuel valve, engine flameout module, torch module and manifold kit.

#### **Fuel Valve Upgrade**

- Reduces unplanned downtime for maintenance due to self-cleaning design
- Provides up to 10x increase in system reliability when compared to traditional hydro-mechanical systems