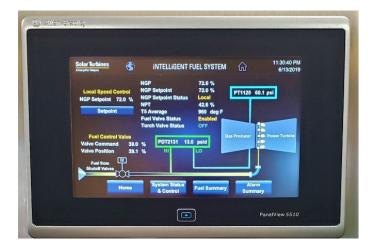

### A Caterpillar Company

Powering the Future Through Sustainable, Innovative Energy Solutions

**HMI** Display

The IFM also includes a control box (which can be placed on or off the turbine skid) with a programmable logic controller to manage the system, input/output modules to monitor and regulate the system, and an HMI display to annunciate system status and alarms.