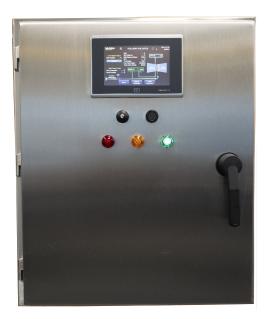

IFM Control Box

This stand-alone control system communicates with the existing package control system, sending and receiving necessary data for seamless integration. Built-in safety features, such as flame-out protection and high fuel flow monitoring, reduce the risk of hazardous events and improves the safe operation of your turbine fuel system.

The IFM also includes a control box (which can be placed on or off the turbine skid) with a programmable logic controller to manage the system, input/output modules to monitor and regulate the system, and an HMI display to annunciate system status and alarms.