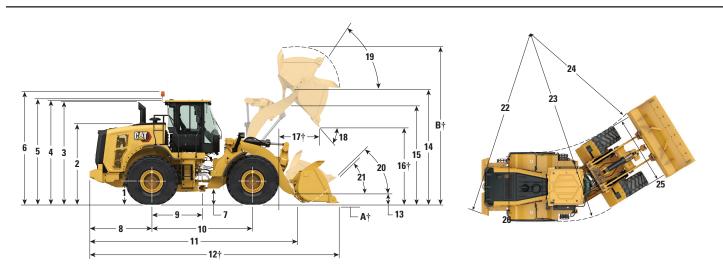

| Buckets           |                        |                          |
|-------------------|------------------------|--------------------------|
| Bucket Capacities | 2.5-9.9 m <sup>3</sup> | 3.3-12.0 yd <sup>3</sup> |
| Weight            |                        |                          |
| Operating Weight  | 20 296 kg              | 44,745 lb                |

 Weight based on a machine configuration with Michelin 23.5R25 XHA2 L3 radial tires, full fluids, operator, standard counterweight, cold start, roading fenders, Product Link<sup>TM</sup>, manual diff lock/open axles (front/rear), power train guard, secondary steering, sound suppression and a 3.6 m³ flat floor bucket with BOCE.