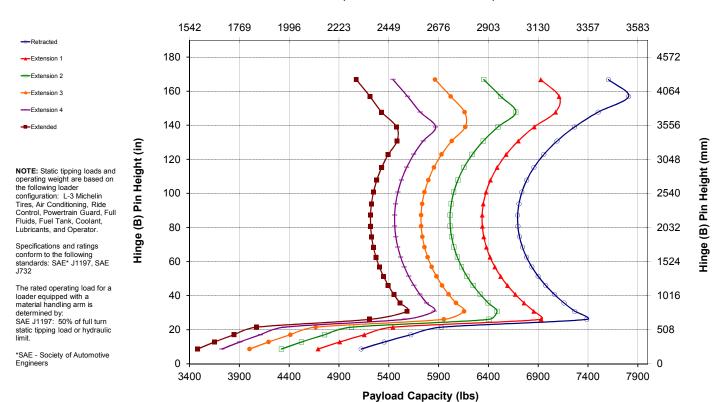

# **Technical Specifications**

Not all attachments available in all regions. Consult your Cat® dealer for specific configurations available in your region.

| Specifications                        |                                          |
|---------------------------------------|------------------------------------------|
| Engine                                | Service Refill Capacities                |
| Buckets                               | Air Conditioning System                  |
| Weight2                               | Dimensions                               |
| Transmission                          | Tire Options5                            |
| Hydraulic System2                     | Bucket Fill Factors and Selection Guide6 |
| Brakes                                | Operating Specifications – Buckets       |
| Axles                                 | Light Material High Dump Buckets10       |
| Cab3                                  | Pallet and Construction Forks14          |
| Sound                                 | Material Handling Arms17                 |
|                                       | Standard and Optional Equipment20        |
| 962M Industrial & Waste Configuration |                                          |
| Key Features and Benefits23           | Service Refill Capacities                |
| Engine                                | Air Conditioning System                  |
| Transmission                          | Waste Handler Dimensions                 |
| Hydraulic System24                    | Tire Options for Scrap and Waste27       |
| Brakes                                | Operating Specifications – Waste Buckets |
| Axles                                 | Waste High Dump Bucket29                 |
| Cab                                   | Scrap Bucket Chart                       |
| Sound                                 | Standard and Optional Equipment34        |
|                                       | Machine Guarding and Features            |
| 962M Forestry Configuration           |                                          |
| Key Features and Benefits             | Grapple Forks                            |
| Engine                                | Woodchip Buckets                         |
| Transmission                          | Light Material High Dump Buckets43       |
| Hydraulic System37                    | Material Handling Arm                    |
| Brakes                                | Standard and Optional Equipment          |
| Axles                                 | Recommended Equipment and Work Tools     |
| Cab                                   |                                          |
| Sound                                 |                                          |
| Service Refill Capacities             |                                          |
| Air Conditioning System               |                                          |
| Tire Options39                        | 0.45                                     |