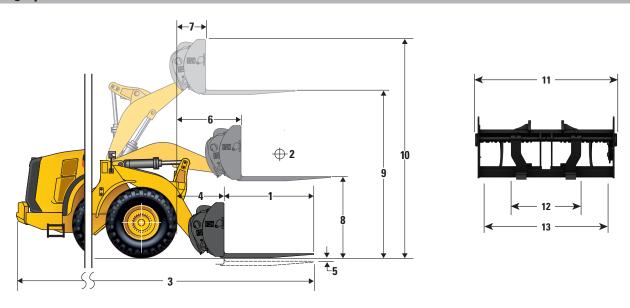

| Buckets           |                        |                          |
|-------------------|------------------------|--------------------------|
| Bucket Capacities | 2.5-9.9 m <sup>3</sup> | 3.3-12.0 yd <sup>3</sup> |
| Weight            |                        |                          |
| Operating Weight  | 20 296 kg              | 44,745 lb                |