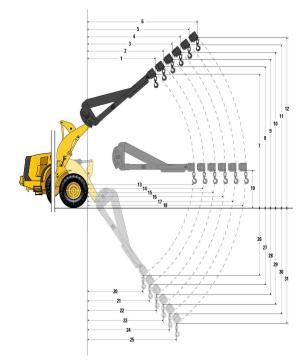

# **Technical Specifications**

Not all attachments available in all regions. Consult your Cat® dealer for specific configurations available in your region.

| Specifications                        |                                          |
|---------------------------------------|------------------------------------------|
| Engine                                | Service Refill Capacities                |
| Buckets                               | Air Conditioning System                  |
| Weight2                               | Dimensions                               |
| Transmission                          | Tire Options5                            |
| Hydraulic System2                     | Bucket Fill Factors and Selection Guide6 |
| Brakes                                | Operating Specifications – Buckets       |
| Axles                                 | Light Material High Dump Buckets10       |
| Cab3                                  | Pallet and Construction Forks14          |
| Sound                                 | Material Handling Arms17                 |
|                                       | Standard and Optional Equipment20        |
| 962M Industrial & Waste Configuration |                                          |
| Key Features and Benefits23           | Service Refill Capacities                |
| Engine                                | Air Conditioning System                  |
| Transmission                          | Waste Handler Dimensions                 |
| Hydraulic System24                    | Tire Options for Scrap and Waste27       |
| Brakes                                | Operating Specifications – Waste Buckets |
| Axles                                 | Waste High Dump Bucket29                 |
| Cab                                   | Scrap Bucket Chart                       |
| Sound                                 | Standard and Optional Equipment34        |
|                                       | Machine Guarding and Features            |
| 962M Forestry Configuration           |                                          |
| Key Features and Benefits             | Grapple Forks                            |
| Engine                                | Woodchip Buckets                         |
| Transmission                          | Light Material High Dump Buckets43       |
| Hydraulic System37                    | Material Handling Arm                    |
| Brakes                                | Standard and Optional Equipment          |
| Axles                                 | Recommended Equipment and Work Tools     |
| Cab                                   |                                          |
| Sound                                 |                                          |
| Service Refill Capacities             |                                          |
| Air Conditioning System               |                                          |
| Tire Options39                        | 0.45                                     |