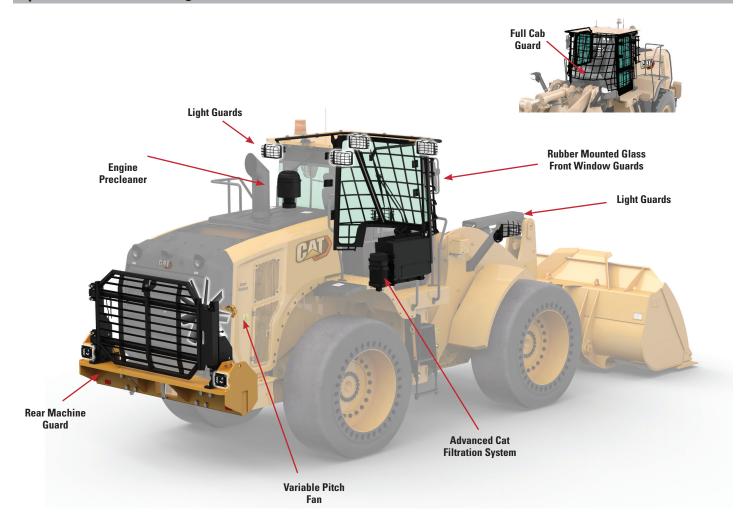

ar fender deflectors
- · Carbon fresh cab air filter
- · Locking differential front axle
- Sound suppression cab

#### **Optional**

- High Lift linkage (additional 11" dump clearance)
- · Auto locking differential front axle
- 3rd function hydraulics
- · Premium LED lights
- · Rubber mounted glass
- · Windshield guard
- · Joystick steering
- · Deluxe seat with dynamic end dampening
- Joystick loader controls
- · Advanced Cat filtration system
- High debris cooling coolers
- · Variable pitch fan
- Brawler HPS Solid tires (traction or smooth)
- Turbine engine air precleaner with trash screen
- Autolube
- Cat Integrated Object Detection
- · Light guards

#### **Top Machine Guarding – Standard**



#### **Bottom Machine Guarding – Standard**



### **Optional Full Cab Guarding – Available**





# 962M Forestry

Millyard applications demand the additional performance, productivity, and safety that Cat Forestry Wheel Loaders deliver.

#### **Durability**

- Robotically welded frame design provides rigid structures that absorb torsional loads.
- M Series articulating hitch design provides increased bearing force capacity to handle heavy loads.
- Heavy-duty transmissions and axles are designed to handle steep grades and ramps.

#### **Productivity**

- Larger lift and tilt cylinders coupled with Logger counterweight increase machine capacity 9% over standard machine.
- Lock-up clutch transmission matches the engine power to increase fuel efficiency while delivering optimal performance.
- Optional Cat Fusion quick coupler and 3rd/4th valve hydraulic functions provide versatility b