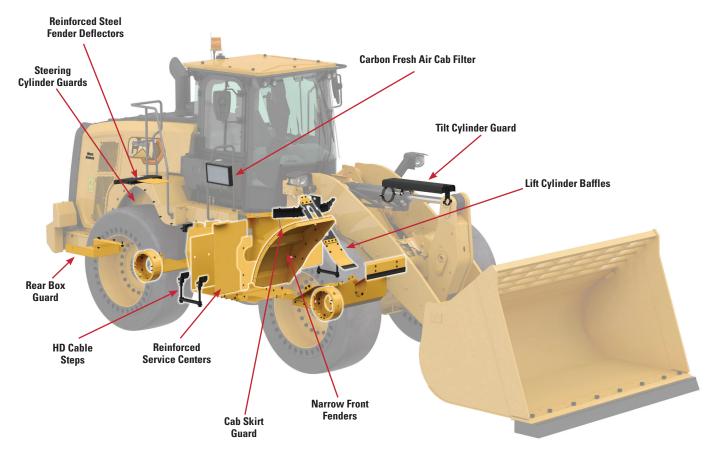

- · Heavy duty cable steps
- Lift cylinder baffles
- · Narrow front fenders
- Steel reinforced rear fender deflectors
- · Carbon fresh cab air filter
- · Locking differential front axle
- Sound suppression cab

#### **Optional**

- High Lift linkage (additional 11" dump clearance)
- · Auto locking differential front axle
- 3rd function hydraulics
- · Premium LED lights
- · Rubber mounted glass
- · Windshield guard
- · Joystick steering
- · Deluxe seat with dynamic end dampening
- Joystick loader controls
- · Advanced Cat filtration system
- High debris cooling coolers
- · Variable pitch fan
- Brawler HPS Solid tires (traction or smooth)
- Turbine engine air precleaner with trash screen
- Autolube
- Cat Integrated Object Detection
- · Light guards

#### **Top Machine Guarding – Standard**



#### **Bottom Machine Guarding – Standard**



### **Optional Full Cab Guarding – Available**





# 962M Forestry

Millyard applications demand the additional performance, productivity, and safety that Cat Forestry Wheel Loaders deliver.

#### **Durability**

- Robotically welded frame design provides rigid structures that absorb torsional loads.
- M Series articulating hitch design provides increased bearing force capacity to handle heavy loads.
- Heavy-duty transmissions and axles are designed to handle steep grades and ramps.

#### **Productivity**

- Larger lift and tilt cylinders coupled with Logger counterweight increase machine capacity 9% over standard machine.
- Lock-up clutch transmission matches the engine power to increase fuel efficiency while delivering optimal performance