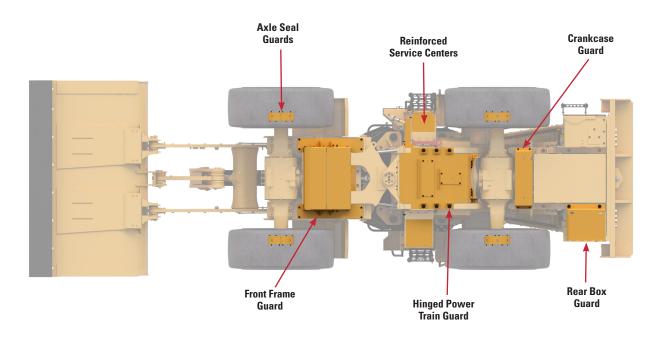

les
- · Narrow front fenders
- Steel reinforced rear fender deflectors
- · Carbon fresh cab air filter
- · Locking differential front axle
- Sound suppression cab

#### **Optional**

- High Lift linkage (additional 11" dump clearance)
- · Auto locking differential front axle
- 3rd function hydraulics
- · Premium LED lights
- · Rubber mounted glass
- · Windshield guard
- · Joystick steering
- · Deluxe seat with dynamic end dampening
- Joystick loader controls
- · Advanced Cat filtration system
- High debris cooling coolers
- · Variable pitch fan
- Brawler HPS Solid tires (traction or smooth)
- Turbine engine air precleaner with trash screen
- Autolube
- Cat Integrated Object Detection
- · Light guards

#### **Top Machine Guarding – Standard**



#### **Bottom Machine Guarding – Standard**



### **Optional Full Cab Guarding – Available**





# 962M Forestry

Millyard applications demand the additional performance, productivity, and safety that Cat Forestry Wheel Loaders deliver.

#### **Durability**

- Robotically welded frame design provides rigid structures that absorb torsional loads.
- M Series articulating hitch design provides increased bearing force capacity to handle heavy loads.
- Heavy-duty transmissions and axles are designed to handle steep grades and ramps.

#### **Productivity**

- Larger lift and tilt cylinders coupled with Logger counterweight increase machine capacity 9% over standard machine.
- Lock-up clutch transmission matches the engine power to increase fuel efficiency while delivering optimal performance.
- Optional Cat Fusion quick coupler and 3rd/4