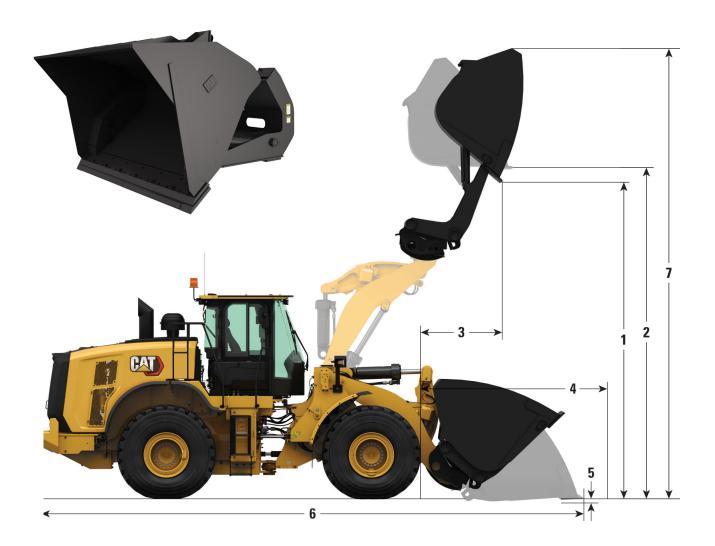

| Buckets           |                        |                          |
|-------------------|------------------------|--------------------------|
| Bucket Capacities | 2.5-9.9 m <sup>3</sup> | 3.3-12.0 yd <sup>3</sup> |
| Weight            |                        |                          |
| Operating Weight  | 20 296 kg              | 44,745 lb                |