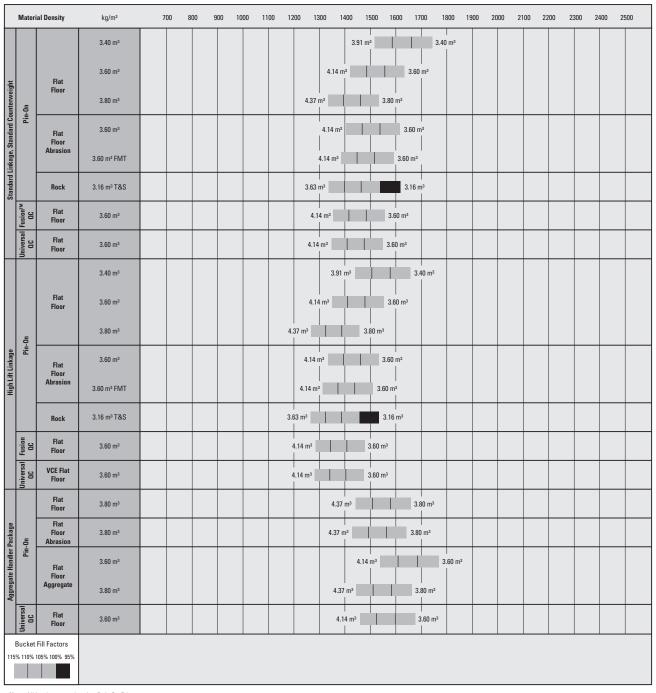

| Buckets           |                        |                          |
|-------------------|------------------------|--------------------------|
| Bucket Capacities | 2.5-9.9 m <sup>3</sup> | 3.3-12.0 yd <sup>3</sup> |
| Weight            |                        |                          |
| Operating Weight  | 20 296 kg              | 44,745 lb                |