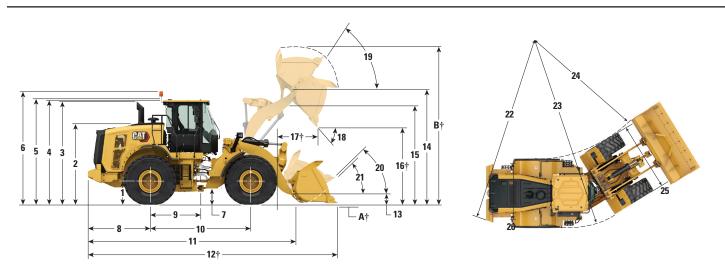

 Weight based on a machine configuration with Michelin 23.5R25 XHA2 L3 radial tires, full fluids, operator, standard counterweight, cold start, roading fenders, Product Link<sup>TM</sup>, manual diff lock/open axles (front/rear), power train guard, secondary steering, sound suppression and a 3.6 m³ flat floor bucket with BOCE.