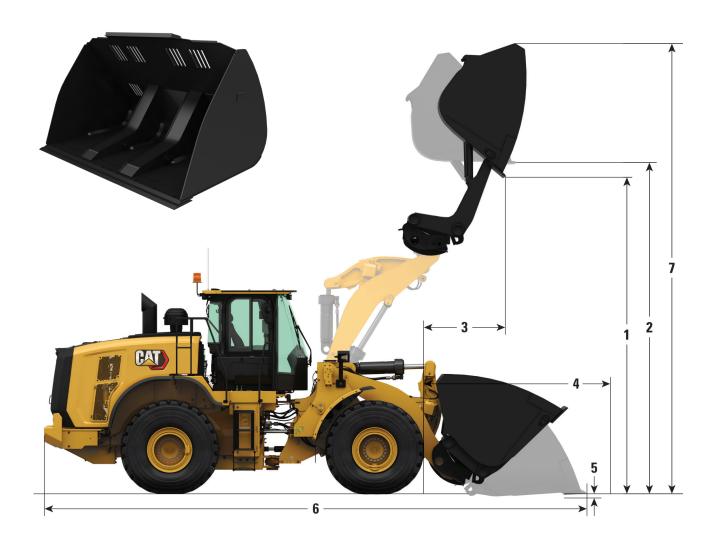

| Buckets           |                        |                          |
|-------------------|------------------------|--------------------------|
| Bucket Capacities | 2.5-9.9 m <sup>3</sup> | 3.3-12.0 yd <sup>3</sup> |
| Weight            |                        |                          |
| Operating Weight  | 20 296 kg              | 44,745 lb                |