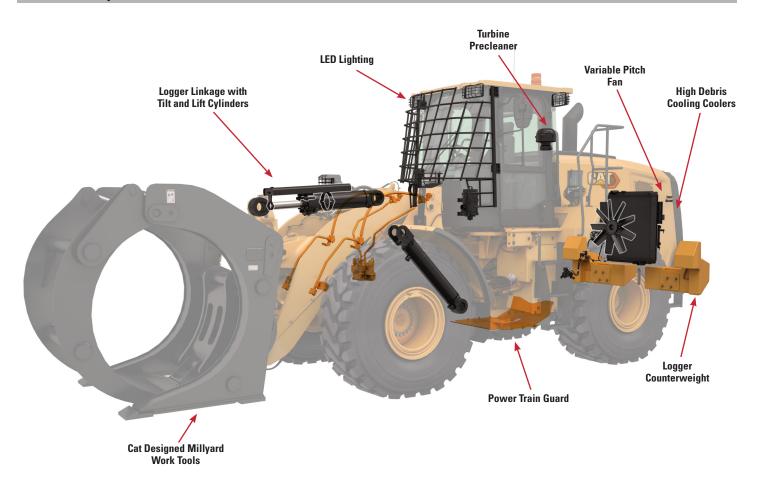

|          | ✓        |

Forestry

#### **Recommended Equipment and Work Tools**

#### **Recommended Forestry Configuration**

- · Logger tilt and lift cylinders
- Logger counterweight
- 4th function hydraulics
- · Ride control
- Turbine engine precleaner
- · LED lighting package
- · Locking differential front axle
- · Windshield guard
- · Power train guard
- Suspension seat with dynamic dampening
- · Variable pitch fan
- High debris cooling coolers
- · Autolube
- · Object detection
- Fusion or VCE quick coupler

#### **Millyard Work Tools**

- · Sorting grapple forks
- · Millyard forks
- Log and lumber forks (84" or 96" carriage; 60", 72", or 96" tines)
- Pole forks (available with optional slip-on bucket)
- · Woodchip buckets
- · High dump buckets

#### **962M Forestry Machine**



For more complete information on Cat products, dealer services, and industry solutions, visit us on the web at www.cat.com

Materials and specifications are subject to change without notice. Featured machines in photos may include additional equipment. See your Cat dealer for available options.

© 2021 Caterpillar. All Rights Reserved. CAT, CATERPILLAR, LET'S DO THE WORK, their respective logos, Product Link, VIMS, XT, Fusion, HYDO, "Caterpillar Corporate Yellow", the "Power Edge" and Cat "Modern Hex" trade dress as well as corporate and product identity used herein, are trademarks of Caterpillar and may not be used without permission.

AEXQ2446-01 (1-2021) 2021 Product Update Europe