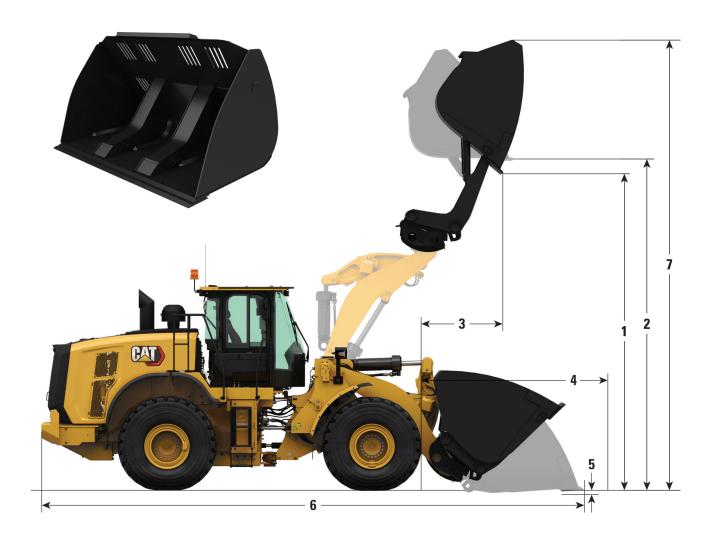

| Buckets           |                        |                          |
|-------------------|------------------------|--------------------------|
| Bucket Capacities | 2.5-9.9 m <sup>3</sup> | 3.3-12.0 yd <sup>3</sup> |
| Weight            |                        |                          |
| Operating Weight  | 20 296 kg              | 44,745 lb                |