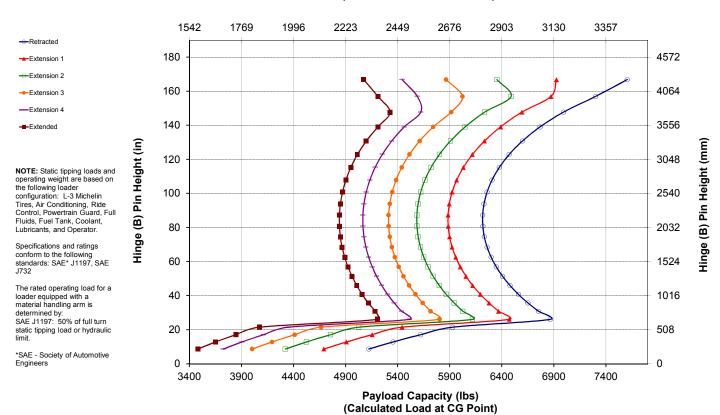

# **Technical Specifications**

Not all attachments available in all regions. Consult your Cat® dealer for specific configurations available in your region.

| Specifications                        |                                          |
|---------------------------------------|------------------------------------------|
| Engine                                | Service Refill Capacities                |
| Buckets                               | Air Conditioning System                  |
| Weight2                               | Dimensions                               |
| Transmission                          | Tire Options5                            |
| Hydraulic System2                     | Bucket Fill Factors and Selection Guide6 |
| Brakes                                | Operating Specifications – Buckets       |
| Axles                                 | Light Material High Dump Buckets10       |
| Cab3                                  | Pallet and Construction Forks14          |
| Sound                                 | Material Handling Arms17                 |
|                                       | Standard and Optional Equipment20        |
| 962M Industrial & Waste Configuration |                                          |
| Key Features and Benefits23           | Service Refill Capacities                |
| Engine                                | Air Conditioning System                  |
| Transmission                          | Waste Handler Dimensions                 |
| Hydraulic System24                    | Tire Options for Scrap and Waste27       |
| Brakes                                | Operating Specifications – Waste Buckets |
| Axles                                 | Waste High Dump Bucket29                 |
| Cab                                   | Scrap Bucket Chart                       |
| Sound                                 | Standard and Optional Equipment34        |
|                                       | Machine Guarding and Features            |
| 962M Forestry Configuration           |                                          |
| Key Features and Benefits             | Grapple Forks                            |
| Engine                                | Woodchip Buckets                         |
| Transmission                          | Light Material High Dump Buckets43       |
| Hydraulic System37                    | Material Handling Arm                    |
| Brakes                                | Standard and Optional Equipment          |
| Axles                                 | Recommended Equipment and Work Tools     |
| Cab                                   |                                          |
| Sound                                 |                                          |
| Service Refill Capacities             |                                          |
| Air Conditioning System               |                                          |
| Tire Options39                        | 0.45                                     |