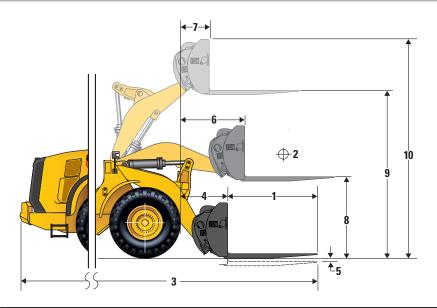

| Buckets           |                        |                          |
|-------------------|------------------------|--------------------------|
| Bucket Capacities | 2.5-9.9 m <sup>3</sup> | 3.3-12.0 yd <sup>3</sup> |
| Weight            |                        |                          |
| Operating Weight  | 20 296 kg              | 44,745 lb                |