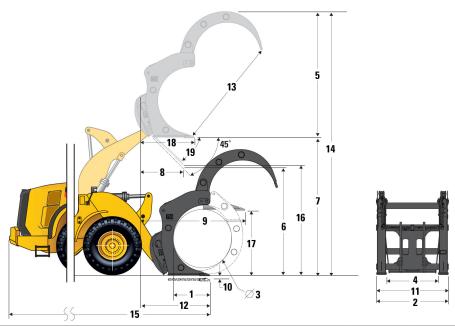

All height and tire related dimensions are with Michelin 23.5R25 XHA2 L3 radial tires (see Tire Option Chart for other tires). "Width Over Tires" dimensions are over the bulge and include growth.

### **Tire Options**

| Tire Brand                                     | Michelin | Bridgestone | Goodyear | Bridgestone | Michelin  | Michelin |
|------------------------------------------------|----------|-------------|----------|-------------|-----------|----------|
| Tire Size                                      | 23.5R25  | 23.5R25     | 23.5R25  | 23.5R25     | 750/65R25 | 23.5R25  |
| Tread Type                                     | L-3      | L-3         | L-3      | L-3         | L-3       | L-5      |
| Tread Pattern                                  | XHA2     | VMT         | RT-3B    | VJT         | XLD       | XLD D2   |
| Width over Tires – Maximum (empty)*            | 2821 mm  | 2810 mm     | 2840 mm  | 2809 mm     | 2954 mm   | 2825 mm  |
|                                                | 9'3"     | 9'3"        | 9'4"     | 9'3"        | 9'8"      | 9'3"     |
| Width over Tires – Maximum (loaded)*           | 2824 mm  | 2835 mm     | 2847 mm  | 2832 mm     | 2967 mm   | 2835 mm  |
|                                                | 9'3"     | 9'4"        | 9'4"     | 9'3"        | 9'9"      | 9'3"     |
| Change in Vertical Dimensions                  | 0 mm     | -2 mm       | 1 mm     | −6 mm       | –6 mm     | 28 mm    |
| (average of front and rear)                    | 0"       | -0.1"       | 0"       | -0.2"       | -0.2"     | 1.1"     |
| Change in Horizontal Reach                     | 0 mm     | 6 mm        | 3 mm     | 6 mm        | 11 mm     | –25 mm   |
|                                                | 0"       | 0.2"        | 0.1"     | 0.2"        | 0.4"      | -1.0"    |
| Change in Clearance Circle to Outside of Tires | 0 mm     | 12 mm       | 23 mm    | 9 mm        | 143 mm    | 11 mm    |
|                                                | 0"       | 0.5"        | 0.9"     | 0.4"        | 5.6"      | 0.4"     |
| Change in Clearance Circle to Inside of Tires  | 0 mm     | −12 mm      | –23 mm   | –9 mm       | −143 mm   | -11 mm   |
|                                                | 0"       | -0.5"       | -0.9"    | -0.4"       | -5.6"     | -0.4"    |
| Change in Operating Weight (without Ballast)   | 0 kg     | 188 kg      | 127 kg   | 168 kg      | 801 kg    | 668 kg   |
|                                                | 0 lb     | 414 lb      | 280 lb   | 370 lb      | 1,766 lb  | 1473 lb  |
| Change in Static Tipping Load – Straight       | 0 kg     | 119 kg      | 81 kg    | 106 kg      | 507 kg    | 446 kg   |
|                                                | 0 lb     | 262 lb      | 179 lb   | 234 lb      | 1,118 lb  | 983 lb   |
| Change in Static Tipping Load – Articulated    | 0 kg     | 104 kg      | 70 kg    | 93 kg       | 442 kg    | 389 kg   |
|                                                | 0 lb     | 229 lb      | 154 lb   | 205 lb      | 974 lb    | 858 lb   |

<sup>\*</sup>Width over bulge and includes tire growth.

#### **Bucket Fill Factors and Selection Guide**

The bucket size must be chosen based on the density of the material and on the expected fill factor. The Cat Performance Series Buckets with longer floor, larger bucket opening, increased repository angle, rounded side boards and integrated spill guard, demonstrate fill factors significantly higher than previous generation or non Cat buckets. The actual volume handled by the machine is thus often larger than the rated capacity.