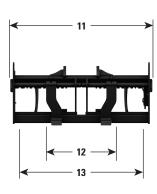

| Buckets           |                        |                          |
|-------------------|------------------------|--------------------------|
| Bucket Capacities | 2.5-9.9 m <sup>3</sup> | 3.3-12.0 yd <sup>3</sup> |
| Weight            |                        |                          |
| Operating Weight  | 20 296 kg              | 44,745 lb                |