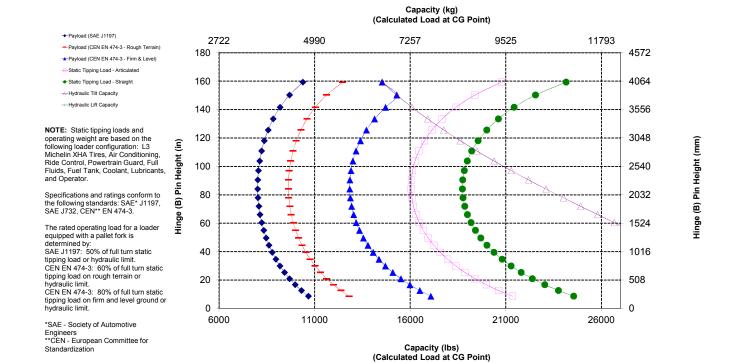

# Operating Specifications Static Tipping Load – Full 40° Turn With Tire Deflection 11 005 kg 24,262 lb No Tire Deflection 11 760 kg 25,926 lb Breakout Force 181 kN 40,690 lbf

• Full compliance to ISO 14397-1:2007 Sections 1 thru 6, which requires 2% verification between calculations and testing.