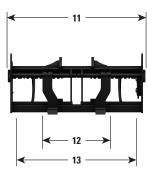

| Buckets           |                          |                            |
|-------------------|--------------------------|----------------------------|
| Bucket Capacities | 2.50-9.20 m <sup>3</sup> | 3.30-12.00 yd <sup>3</sup> |
| Weight            |                          |                            |
| Operating Weight  | 19 213 kg                | 42,357 lb                  |

# Operating Specifications Static Tipping Load – Full 40° Turn With Tire Deflection 11 005 kg 24,262 lb No Tire Deflection 11 760 kg 25,926 lb Breakout Force 181 kN 40,690 lbf

• Full compliance to ISO 14397-1:2007 Sections 1 thru 6, which requires 2% verification between calculations and testing.