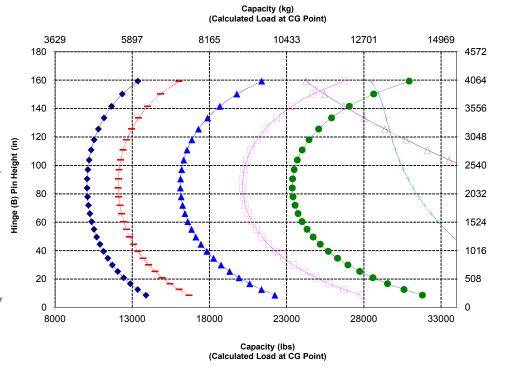

# Operating Specifications Static Tipping Load – Full 40° Turn With Tire Deflection 11 005 kg 24,262 lb No Tire Deflection 11 760 kg 25,926 lb Breakout Force 181 kN 40,690 lbf

• Full compliance to ISO 14397-1:2007 Sections 1 thru 6, which requires 2% verification between calculations and testing.