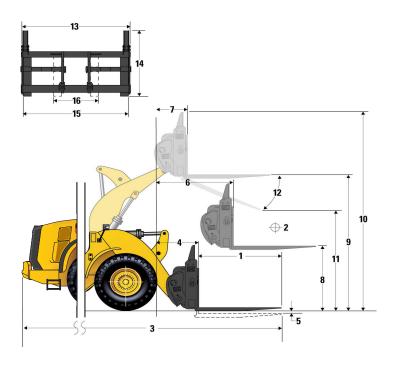

| mm        | 180.0         |
|     | Tine Width (single tine)                                        | in        | 7.1           |
|     |                                                                 | mm        | 90.0          |
|     | Tine Thickness                                                  | in        | 3.5           |
|     |                                                                 | kg        | 10100         |
|     | Tine Capacity                                                   | lbs       | 22260         |
|     | On a service on Wasterland                                      | kg        | 19415         |
|     | Operating Weight                                                | lbs       | 42791         |





### Log & Lumber Fork – 48" No TC, Fusion

| 1   | Tine Length                                                              | mm<br>in  | 1219<br>48.0  |
|-----|--------------------------------------------------------------------------|-----------|---------------|
| 2   | Load Center                                                              | mm        | 610           |
|     | Load Center                                                              | in        | 24.0          |
|     | Static Tipping Load - Straight (Forks Level)                             | kg        | 10597         |
|     | Claire Tipping Load Chargin (Tomo Loto)                                  | lbs       | 23357         |
|     | Static Tipping Load - Articulated (Forks Level)                          | kg<b