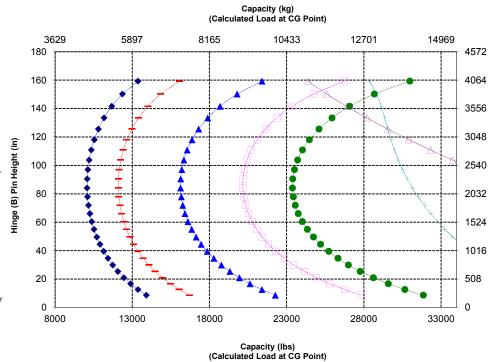

# Operating Specifications Static Tipping Load – Full 40° Turn With Tire Deflection 11 005 kg 24,262 lb No Tire Deflection 11 760 kg 25,926 lb Breakout Force 181 kN 40,690 lbf

• Full compliance to ISO 14397-1:2007 Sections 1 thru 6, which requires 2% verification between calculations and testing.