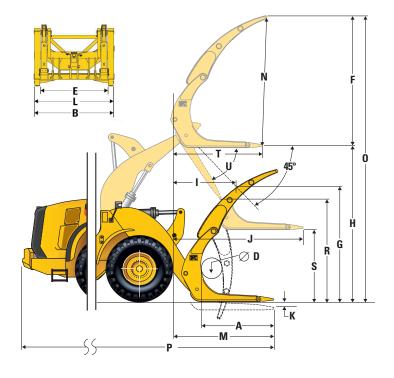

arance @ full lift and max. dump              | mm        | 2351             |
| R   | Discharge (if <> 45)                             | in        | 92.5             |
| _   | Clearance w/horizontal lift arms and             | mm        | 1710.1           |
| S   | fork level                                       | in        | 67.3             |
| _   |                                                  | mm        | 2561.3           |
| Т   | Reach @ full lift and fork level                 | in        | 100.8            |
|     |                                                  | deg       | 46               |
| U   | Max. discharge angle from horizontal             | rad       | 0.8              |
|     |                                                  | 144       | 0.0              |



#### Capacity (kg) (Calculated Load at CG Point)

(Calculated Load at CG Point)



### Millyard Pole Fork – 66" Fusion

| Α | Tine length                                | mm        | 1677          |
|---|--------------------------------------------|-----------|---------------|
|   | The length                                 | in        | 66.0          |
| В | Fork width                                 | mm        | 2236          |
|   | 1 on man                                   | in        | 88.0          |
|   | End area                                   | m2        | 1.39          |
|   |                                            | ft2       | 15            |
| С | Inside Height                              | mm        | 0             |
|   | (only applies to double top clamp)