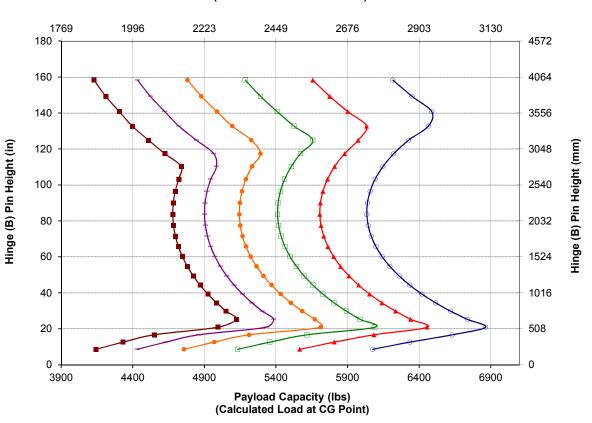

# Operating Specifications Static Tipping Load – Full 40° Turn With Tire Deflection 11 005 kg 24,262 lb No Tire Deflection 11 760 kg 25,926 lb Breakout Force 181 kN 40,690 lbf

• Full compliance to ISO 14397-1:2007 Sections 1 thru 6, which requires 2% verification between calculations and testing.