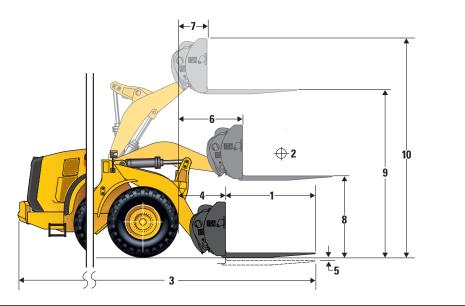

| Buckets           |                          |                            |
|-------------------|--------------------------|----------------------------|
| Bucket Capacities | 2.50-9.20 m <sup>3</sup> | 3.30-12.00 yd <sup>3</sup> |
| Weight            |                          |                            |
| Operating Weight  | 19 213 kg                | 42,357 lb                  |

# Operating Specifications Static Tipping Load – Full 40° Turn With Tire Deflection 11 005 kg 24,262 lb No Tire Deflection 11 760 kg 25,926 lb Breakout Force 181 kN 40,690 lbf

• Full compliance to ISO 14397-1:2007 Sections 1 thru 6, which requires 2% verification between calculations and testing.