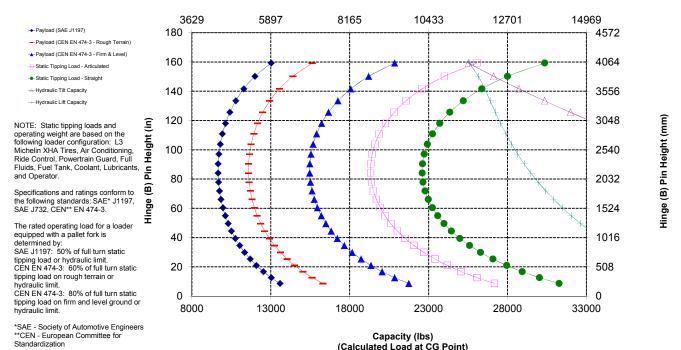

# Operating Specifications Static Tipping Load – Full 40° Turn With Tire Deflection 11 005 kg 24,262 lb No Tire Deflection 11 760 kg 25,926 lb Breakout Force 181 kN 40,690 lbf

• Full compliance to ISO 14397-1:2007 Sections 1 thru 6, which requires 2% verification between calculations and testing.