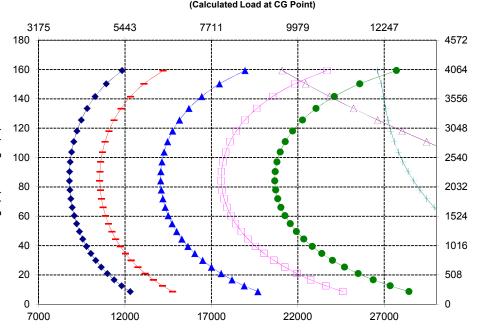

# Operating Specifications Static Tipping Load – Full 40° Turn With Tire Deflection 11 005 kg 24,262 lb No Tire Deflection 11 760 kg 25,926 lb Breakout Force 181 kN 40,690 lbf

• Full compliance to ISO 14397-1:2007 Sections 1 thru 6, which requires 2% verification between calculations and testing.