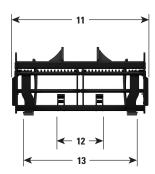

#### **Dimensions**

All dimensions are approximate.

|                                                                                                      | Standa                                                                                                                                                                                                                                                                                                                                                                                                                                                                                                                                                                                       | rd Lift                                                                                                                                                                                                                                                                                                                                                                                                                                                                                                                                                                                                                                                                                                                                                                                                                                                                                                                                                                                                                                                                                                                                                                                                                                                                                                                                                                                                                                                                                                                                                                                                                                                                                                                                                                                                                                                                                                                                                                                                                                                                                                                       | High                                                                                                                                                                                                                                                                                                                                                                                                                                                                                                                                                                                                                                                                                                                                                                                                                                                                                                                                                                                                                                                                                                                                                                                                                                                                                                                                                                                                                                                                                                                                                                                                                                                                                                                                                                                                                                                                                                                                                                                                                                                                                                                                                                                                                                                                                                                                                                                   | Lift                                                                                                                                                                                                                                                                                                                                                                                                                                                                                                                                                                                                                                                                                                                                                                                                                                                                                                                                                                                                                                                           |
|------------------------------------------------------------------------------------------------------|----------------------------------------------------------------------------------------------------------------------------------------------------------------------------------------------------------------------------------------------------------------------------------------------------------------------------------------------------------------------------------------------------------------------------------------------------------------------------------------------------------------------------------------------------------------------------------------------|-------------------------------------------------------------------------------------------------------------------------------------------------------------------------------------------------------------------------------------------------------------------------------------------------------------------------------------------------------------------------------------------------------------------------------------------------------------------------------------------------------------------------------------------------------------------------------------------------------------------------------------------------------------------------------------------------------------------------------------------------------------------------------------------------------------------------------------------------------------------------------------------------------------------------------------------------------------------------------------------------------------------------------------------------------------------------------------------------------------------------------------------------------------------------------------------------------------------------------------------------------------------------------------------------------------------------------------------------------------------------------------------------------------------------------------------------------------------------------------------------------------------------------------------------------------------------------------------------------------------------------------------------------------------------------------------------------------------------------------------------------------------------------------------------------------------------------------------------------------------------------------------------------------------------------------------------------------------------------------------------------------------------------------------------------------------------------------------------------------------------------|----------------------------------------------------------------------------------------------------------------------------------------------------------------------------------------------------------------------------------------------------------------------------------------------------------------------------------------------------------------------------------------------------------------------------------------------------------------------------------------------------------------------------------------------------------------------------------------------------------------------------------------------------------------------------------------------------------------------------------------------------------------------------------------------------------------------------------------------------------------------------------------------------------------------------------------------------------------------------------------------------------------------------------------------------------------------------------------------------------------------------------------------------------------------------------------------------------------------------------------------------------------------------------------------------------------------------------------------------------------------------------------------------------------------------------------------------------------------------------------------------------------------------------------------------------------------------------------------------------------------------------------------------------------------------------------------------------------------------------------------------------------------------------------------------------------------------------------------------------------------------------------------------------------------------------------------------------------------------------------------------------------------------------------------------------------------------------------------------------------------------------------------------------------------------------------------------------------------------------------------------------------------------------------------------------------------------------------------------------------------------------------|----------------------------------------------------------------------------------------------------------------------------------------------------------------------------------------------------------------------------------------------------------------------------------------------------------------------------------------------------------------------------------------------------------------------------------------------------------------------------------------------------------------------------------------------------------------------------------------------------------------------------------------------------------------------------------------------------------------------------------------------------------------------------------------------------------------------------------------------------------------------------------------------------------------------------------------------------------------------------------------------------------------------------------------------------------------|
| Height to Axle Centerline                                                                            | 747 mm                                                                                                                                                                                                                                                                                                                                                                                                                                                                                                                                                                                       | 2'5"                                                                                                                                                                                                                                                                                                                                                                                                                                                                                                                                                                                                                                                                                                                                                                                                                                                                                                                                                                                                                                                                                                                                                                                                                                                                                                                                                                                                                                                                                                                                                                                                                                                                                                                                                                                                                                                                                                                                                                                                                                                                                                                          | 747 mm                                                                                                                                                                                                                                                                                                                                                                                                                                                                                                                                                                                                                                                                                                                                                                                                                                                                                                                                                                                                                                                                                                                                                                                                                                                                                                                                                                                                                                                                                                                                                                                                                                                                                                                                                                                                                                                                                                                                                                                                                                                                                                                                                                                                                                                                                                                                                                                 | 2'5"                                                                                                                                                                                                                                                                                                                                                                                                                                                                                                                                                                                                                                                                                                                                                                                                                                                                                                                                                                                                                                                           |
| Height to Top of Hood                                                                                | 2697 mm                                                                                                                                                                                                                                                                                                                                                                                                                                                                                                                                                                                      | 8'10"                                                                                                                                                                                                                                                                                                                                                                                                                                                                                                                                                                                                                                                                                                                                                                                                                                                                                                                                                                                                                                                                                                                                                                                                                                                                                                                                                                                                                                                                                                                                                                                                                                                                                                                                                                                                                                                                                                                                                                                                                                                                                                                         | 2697 mm                                                                                                                                                                                                                                                                                                                                                                                                                                                                                                                                                                                                                                                                                                                                                                                                                                                                                                                                                                                                                                                                                                                                                                                                                                                                                                                                                                                                                                                                                                                                                                                                                                                                                                                                                                                                                                                                                                                                                                                                                                                                                                                                                                                                                                                                                                                                                                                | 8'10"                                                                                                                                                                                                                                                                                                                                                                                                                                                                                                                                                                                                                                                                                                                                                                                                                                                                                                                                                                                                                                                          |
| Height to Top of Exhaust Pipe                                                                        | 3413 mm                                                                                                                                                                                                                                                                                                                                                                                                                                                                                                                                                                                      | 11'2"                                                                                                                                                                                                                                                                                                                                                                                                                                                                                                                                                                                                                                                                                                                                                                                                                                                                                                                                                                                                                                                                                                                                                                                                                                                                                                                                                                                                                                                                                                                                                                                                                                                                                                                                                                                                                                                                                                                                                                                                                                                                                                                         | 3413 mm                                                                                                                                                                                                                                                                                                                                                                                                                                                                                                                                                                                                                                                                                                                                                                                                                                                                                                                                                                                                                                                                                                                                                                                                                                                                                                                                                                                                                                                                                                                                                                                                                                                                                                                                                                                                                                                                                                                                                                                                                                                                                                                                                                                                                                                                                                                                                                                | 11'2"                                                                                                                                                                                                                                                                                                                                                                                                                                                                                                                                                                                                                                                                                                                                                                                                                                                                                                                                                                                                                                                          |
| Height to Top of ROPS                                                                                | 3451 mm                                                                                                                                                                                                                                                                                                                                                                                                                                                                                                                                                                                      | 11'4"                                                                                                                                                                                                                                                                                                                                                                                                                                                                                                                                                                                                                                                                                                                                                                                                                                                                                                                                                                                                                                                                                                                                                                                                                                                                                                                                                                                                                                                                                                                                                                                                                                                                                                                                                                                                                                                                                                                                                                                                                                                                                                                         | 3451 mm                                                                                                                                                                                                                                                                                                                                                                                                                                                                                                                                                                                                                                                                                                                                                                                                                                                                                                                                                                                                                                                                                                                                                                                                                                                                                                                                                                                                                                                                                                                                                                                                                                                                                                                                                                                                                                                                                                                                                                                                                                                                                                                                                                                                                                                                                                                                                                                | 11'4"                                                                                                                                                                                                                                                                                                                                                                                                                                                                                                                                                                                                                                                                                                                                                                                                                                                                                                                                                                                                                                                          |
| Height to Top of Product Link Antenna                                                                | 3653 mm                                                                                                                                                                                                                                                                                                                                                                                                                                                                                                                                                                                      | 12'0"                                                                                                                                                                                                                                                                                                                                                                                                                                                                                                                                                                                                                                                                                                                                                                                                                                                                                                                                                                                                                                                                                                                                                                                                                                                                                                                                                                                                                                                                                                                                                                                                                                                                                                                                                                                                                                                                                                                                                                                                                                                                                                                         | 3653 mm                                                                                                                                                                                                                                                                                                                                                                                                                                                                                                                                                                                                                                                                                                                                                                                                                                                                                                                                                                                                                                                                                                                                                                                                                                                                                                                                                                                                                                                                                                                                                                                                                                                                                                                                                                                                                                                                                                                                                                                                                                                                                                                                                                                                                                                                                                                                                                                | 12'0"                                                                                                                                                                                                                                                                                                                                                                                                                                                                                                                                                                                                                                                                                                                                                                                                                                                                                                                                                                                                                                                          |
| Height to Top of Warning Beacon                                                                      | 3747 mm                                                                                                                                                                                                                                                                                                                                                                                                                                                                                                                                                                                      | 12'4"                                                                                                                                                                                                                                                                                                                                                                                                                                                                                                                                                                                                                                                                                                                                                                                                                                                                                                                                                                                                                                                                                                                                                                                                                                                                                                                                                                                                                                                                                                                                                                                                                                                                                                                                                                                                                                                                                                                                                                                                                                                                                                                         | 3747 mm                                                                                                                                                                                                                                                                                                                                                                                                                                                                                                                                                                                                                                                                                                                                                                                                                                                                                                                                                                                                                                                                                                                                                                                                                                                                                                                                                                                                                                                                                                                                                                                                                                                                                                                                                                                                                                                                                                                                                                                                                                                                                                                                                                                                                                                                                                                                                                                | 12'4"                                                                                                                                                                                                                                                                                                                                                                                                                                                                                                                                                                                                                                                                                                                                                                                                                                                                                                                                                                                                                                                          |
| Ground Clearance                                                                                     | 367 mm                                                                                                                                                                                                                                                                                                                                                                                                                                                                                                                                                                                       | 1'2"                                                                                                                                                                                                                                                                                                                                                                                                                                                                                                                                                                                                                                                                                                                                                                                                                                                                                                                                                                                                                                                                                                                                                                                                                                                                                                                                                                                                                                                                                                                                                                                                                                                                                                                                                                                                                                                                                                                                                                                                                                                                                                                          | 367 mm                                                                                                                                                                                                                                                                                                                                                                                                                                                                                                                                                                                                                                                                                                                                                                                                                                                                                                                                                                                                                                                                                                                                                                                                                                                                                                                                                                                                                                                                                                                                                                                                                                                                                                                                                                                                                                                                                                                                                                                                                                                                                                                                                                                                                                                                                                                                                                                 | 1'2"                                                                                                                                                                                                                                                                                                                                                                                                                                                                                                                                                                                                                                                                                                                                                                                                                                                                                                                                                                                                                                                           |
| Center Line of Rear Axle to Edge of Counterweight                                                    | 1942 mm                                                                                                                                                                                                                                                                                                                                                                                                                                                                                                                                                                                      | 6'4"                                                                                                                                                                                                                                                                                                                                                                                                                                                                                                                                                                                                                                                                                                                                                                                                                                                                                                                                                                                                                                                                                                                                                                                                                                                                                                                                                                                                                                                                                                                                                                                                                                                                                                                                                                                                                                                                                                                                                                                                                                                                                                                          | 1942 mm                                                                                                                                                                                                                                                                                                                                                                                                                                                                                                                                                                                                                                                                                                                                                                                                                                                                                                                                                                                                                                                                                                                                                                                                                                                                                                                                                                                                                                                                                                                                                                                                                                                                                                                                                                                                                                                                                                                                                                                                                                                                                                                                                                                                                                                                                                                                                                                | 6'4"                                                                                                                                                                                                                                                                                                                                                                                                                                                                                                                                                                                                                                                                                                                                                                                                                                                                                                                                                                                                                                                           |
| Center Line of Rear Axle to Hitch                                                                    | 1675 mm                                                                                                                                                                                                                                                                                                                                                                                                                                                                                                                                                                                      | 5'6"                                                                                                                                                                                                                                                                                                                                                                                                                                                                                                                                                                                                                                                                                                                                                                                                                                                                                                                                                                                                                                                                                                                                                                                                                                                                                                                                                                                                                                                                                                                                                                                                                                                                                                                                                                                                                                                                                                                                                                                                                                                                                                                          | 1675 mm                                                                                                                                                                                                                                                                                                                                                                                                                                                                                                                                                                                                                                                                                                                                                                                                                                                                                                                                                                                                                                                                                                                                                                                                                                                                                                                                                                                                                                                                                                                                                                                                                                                                                                                                                                                                                                                                                                                                                                                                                                                                                                                                                                                                                                                                                                                                                                                | 5'6"                                                                                                                                                                                                                                                                                                                                                                                                                                                                                                                                                                                                                                                                                                                                                                                                                                                                                                                                                                                                                                                           |
| Wheelbase                                                                                            | 3350 mm                                                                                                                                                                                                                                                                                                                                                                                                                                                                                                                                                                                      | 11'0"                                                                                                                                                                                                                                                                                                                                                                                                                                                                                                                                                                                                                                                                                                                                                                                                                                                                                                                                                                                                                                                                                                                                                                                                                                                                                                                                                                                                                                                                                                                                                                                                                                                                                                                                                                                                                                                                                                                                                                                                                                                                                                                         | 3350 mm                                                                                                                                                                                                                                                                                                                                                                                                                                                                                                                                                                                                                                                                                                                                                                                                                                                                                                                                                                                                                                                                                                                                                                                                                                                                                                                                                                                                                                                                                                                                                                                                                                                                                                                                                                                                                                                                                                                                                                                                                                                                                                                                                                                                                                                                                                                                                                                | 11'0"                                                                                                                                                                                                                                                                                                                                                                                                                                                                                                                                                                                                                                                                                                                                                                                                                                                                                                                                                                                                                                                          |
| Overall Length (without bucket)                                                                      | 6906 mm                                                                                                                                                                                                                                                                                                                                                                                                                                                                                                                                                                                      | 22'8"                                                                                                                                                                                                                                                                                                                                                                                                                                                                                                                                                                                                                                                                                                                                                                                                                                                                                                                                                                                                                                                                                                                                                                                                                                                                                                                                                                                                                                                                                                                                                                                                                                                                                                                                                                                                                                                                                                                                                                                                                                                                                                                         | 7488 mm                                                                                                                                                                                                                                                                                                                                                                                                                                                                                                                                                                                                                                                                                                                                                                                                                                                                                                                                                                                                                                                                                                                                                                                                                                                                                                                                                                                                                                                                                                                                                                                                                                                                                                                                                                                                                                                                                                                                                                                                                                                                                                                                                                                                                                                                                                                                                                                | 24'7"                                                                                                                                                                                                                                                                                                                                                                                                                                                                                                                                                                                                                                                                                                                                                                                                                                                                                                                                                                                                                                                          |
| Shipping Length (with bucket level on ground)*†                                                      | 8199 mm                                                                                                                                                                                                                                                                                                                                                                                                                                                                                                                                                                                      | 26'11"                                                                                                                                                                                                                                                                                                                                                                                                                                                                                                                                                                                                                                                                                                                                                                                                                                                                                                                                                                                                                                                                                                                                                                                                                                                                                                                                                                                                                                                                                                                                                                                                                                                                                                                                                                                                                                                                                                                                                                                                                                                                                                                        | 8781 mm                                                                                                                                                                                                                                                                                                                                                                                                                                                                                                                                                                                                                                                                                                                                                                                                                                                                                                                                                                                                                                                                                                                                                                                                                                                                                                                                                                                                                                                                                                                                                                                                                                                                                                                                                                                                                                                                                                                                                                                                                                                                                                                                                                                                                                                                                                                                                                                | 28'10"                                                                                                                                                                                                                                                                                                                                                                                                                                                                                                                                                                                                                                                                                                                                                                                                                                                                                                                                                                                                                                                         |
| Hinge Pin Height at Carry Height                                                                     | 647 mm                                                                                                                                                                                                                                                                                                                                                                                                                                                                                                                                                                                       | 2'1"                                                                                                                                                                                                                                                                                                                                                                                                                                                                                                                                                                                                                                                                                                                                                                                                                                                                                                                                                                                                                                                                                                                                                                                                                                                                                                                                                                                                                                                                                                                                                                                                                                                                                                                                                                                                                                                                                                                                                                                                                                                                                                                          | 782 mm                                                                                                                                                                                                                                                                                                                                                                                                                                                                                                                                                                                                                                                                                                                                                                                                                                                                                                                                                                                                                                                                                                                                                                                                                                                                                                                                                                                                                                                                                                                                                                                                                                                                                                                                                                                                                                                                                                                                                                                                                                                                                                                                                                                                                                                                                                                                                                                 | 2'7"                                                                                                                                                                                                                                                                                                                                                                                                                                                                                                                                                                                                                                                                                                                                                                                                                                                                                                                                                                                                                                                           |
| Hinge Pin Height at Maximum Lift                                                                     | 4027 mm                                                                                                                                                                                                                                                                                                                                                                                                                                                                                                                                                                                      | 13'3"                                                                                                                                                                                                                                                                                                                                                                                                                                                                                                                                                                                                                                                                                                                                                                                                                                                                                                                                                                                                                                                                                                                                                                                                                                                                                                                                                                                                                                                                                                                                                                                                                                                                                                                                                                                                                                                                                                                                                                                                                                                                                                                         | 4527 mm                                                                                                                                                                                                                                                                                                                                                                                                                                                                                                                                                                                                                                                                                                                                                                                                                                                                                                                                                                                                                                                                                                                                                                                                                                                                                                                                                                                                                                                                                                                                                                                                                                                                                                                                                                                                                                                                                                                                                                                                                                                                                                                                                                                                                                                                                                                                                                                | 14'10"                                                                                                                                                                                                                                                                                                                                                                                                                                                                                                                                                                                                                                                                                                                                                                                                                                                                                                                                                                                                                                                         |
| Lift Arm Clearance at Maximum Lift                                                                   | 3280 mm                                                                                                                                                                                                                                                                                                                                                                                                                                                                                                                                                                                      | 10'9"                                                                                                                                                                                                                                                                                                                                                                                                                                                                                                                                                                                                                                                                                                                                                                                                                                                                                                                                                                                                                                                                                                                                                                                                                                                                                                                                                                                                                                                                                                                                                                                                                                                                                                                                                                                                                                                                                                                                                                                                                                                                                                                         | 3634 mm                                                                                                                                                                                                                                                                                                                                                                                                                                                                                                                                                                                                                                                                                                                                                                                                                                                                                                                                                                                                                                                                                                                                                                                                                                                                                                                                                                                                                                                                                                                                                                                                                                                                                                                                                                                                                                                                                                                                                                                                                                                                                                                                                                                                                                                                                                                                                                                | 11'11"                                                                                                                                                                                                                                                                                                                                                                                                                                                                                                                                                                                                                                                                                                                                                                                                                                                                                                                                                                                                                                                         |
| Dump Clearance at Maximum Lift and 45° Discharge*†                                                   | 2876 mm                                                                                                                                                                                                                                                                                                                                                                                                                                                                                                                                                                                      | 9'5"                                                                                                                                                                                                                                                                                                                                                                                                                                                                                                                                                                                                                                                                                                                                                                                                                                                                                                                                                                                                                                                                                                                                                                                                                                                                                                                                                                                                                                                                                                                                                                                                                                                                                                                                                                                                                                                                                                                                                                                                                                                                                                                          | 3382 mm                                                                                                                                                                                                                                                                                                                                                                                                                                                                                                                                                                                                                                                                                                                                                                                                                                                                                                                                                                                                                                                                                                                                                                                                                                                                                                                                                                                                                                                                                                                                                                                                                                                                                                                                                                                                                                                                                                                                                                                                                                                                                                                                                                                                                                                                                                                                                                                | 11'1"                                                                                                                                                                                                                                                                                                                                                                                                                                                                                                                                                                                                                                                                                                                                                                                                                                                                                                                                                                                                                                                          |
| Reach at Maximum Lift and 45° Discharge*†                                                            | 1430 mm                                                                                                                                                                                                                                                                                                                                                                                                                                                                                                                                                                                      | 4'8"                                                                                                                                                                                                                                                                                                                                                                                                                                                                                                                                                                                                                                                                                                                                                                                                                                                                                                                                                                                                                                                                                                                                                                                                                                                                                                                                                                                                                                                                                                                                                                                                                                                                                                                                                                                                                                                                                                                                                                                                                                                                                                                          | 1465 mm                                                                                                                                                                                                                                                                                                                                                                                                                                                                                                                                                                                                                                                                                                                                                                                                                                                                                                                                                                                                                                                                                                                                                                                                                                                                                                                                                                                                                                                                                                                                                                                                                                                                                                                                                                                                                                                                                                                                                                                                                                                                                                                                                                                                                                                                                                                                                                                | 4'10"                                                                                                                                                                                                                                                                                                                                                                                                                                                                                                                                                                                                                                                                                                                                                                                                                                                                                                                                                                                                                                                          |
| Dump Angle at Maximum Lift and Dump (on stops)*                                                      | 51 deg                                                                                                                                                                                                                                                                                                                                                                                                                                                                                                                                                                                       | grees                                                                                                                                                                                                                                                                                                                                                                                                                                                                                                                                                                                                                                                                                                                                                                                                                                                                                                                                                                                                                                                                                                                                                                                                                                                                                                                                                                                                                                                                                                                                                                                                                                                                                                                                                                                                                                                                                                                                                                                                                                                                                                                         | 48 deg                                                                                                                                                                                                                                                                                                                                                                                                                                                                                                                                                                                                                                                                                                                                                                                                                                                                                                                                                                                                                                                                                                                                                                                                                                                                                                                                                                                                                                                                                                                                                                                                                                                                                                                                                                                                                                                                                                                                                                                                                                                                                                                                                                                                                                                                                                                                                                                 | rees                                                                                                                                                                                                                                                                                                                                                                                                                                                                                                                                                                                                                                                                                                                                                                                                                                                                                                                                                                                                                                                           |
| Rack Back at Maximum Lift*                                                                           | 59 deg                                                                                                                                                                                                                                                                                                                                                                                                                                                                                                                                                                                       | grees                                                                                                                                                                                                                                                                                                                                                                                                                                                                                                                                                                                                                                                                                                                                                                                                                                                                                                                                                                                                                                                                                                                                                                                                                                                                                                                                                                                                                                                                                                                                                                                                                                                                                                                                                                                                                                                                                                                                                                                                                                                                                                                         | 59 deg                                                                                                                                                                                                                                                                                                                                                                                                                                                                                                                                                                                                                                                                                                                                                                                                                                                                                                                                                                                                                                                                                                                                                                                                                                                                                                                                                                                                                                                                                                                                                                                                                                                                                                                                                                                                                                                                                                                                                                                                                                                                                                                                                                                                                                                                                                                                                                                 | rees                                                                                                                                                                                                                                                                                                                                                                                                                                                                                                                                                                                                                                                                                                                                                                                                                                                                                                                                                                                                                                                           |
| Rack Back at Carry Height*                                                                           | 49 deg                                                                                                                                                                                                                                                                                                                                                                                                                                                                                                                                                                                       | grees                                                                                                                                                                                                                                                                                                                                                                                                                                                                                                                                                                                                                                                                                                                                                                                                                                                                                                                                                                                                                                                                                                                                                                                                                                                                                                                                                                                                                                                                                                                                                                                                                                                                                                                                                                                                                                                                                                                                                                                                                                                                                                                         | 49 deg                                                                                                                                                                                                                                                                                                                                                                                                                                                                                                                                                                                                                                                                                                                                                                                                                                                                                                                                                                                                                                                                                                                                                                                                                                                                                                                                                                                                                                                                                                                                                                                                                                                                                                                                                                                                                                                                                                                                                                                                                                                                                                                                                                                                                                                                                                                                                                                 | rees                                                                                                                                                                                                                                                                                                                                                                                                                                                                                                                                                                                                                                                                                                                                                                                                                                                                                                                                                                                                                                                           |
|                                                                                                      |                                                                                                                                                                                                                                                                                                                                                                                                                                                                                                                                                                                              |                                                                                                                                                                                                                                                                                                                                                                                                                                                                                                                                                                                                                                                                                                                                                                                                                                                                                                                                                                                                                                                                                                                                                                                                                                                                                                                                                                                                                                                                                                                                                                                                                                                                                                                                                                                                                                                                                                                                                                                                                                                                                                                               | 40.1                                                                                                                                                                                                                                                                                                                                                                                                                                                                                                                                                                                                                                                                                                                                                                                                                                                                                                                                                                                                                                                                                                                                                                                                                                                                                                                                                                                                                                                                                                                                                                                                                                                                                                                                                                                                                                                                                                                                                                                                                                                                                                                                                                                                                                                                                                                                                                                   | .maac                                                                                                                                                                                                                                                                                                                                                                                                                                                                                                                                                                                                                                                                                                                                                                                                                                                                                                                                                                                                                                                          |
| Rack Back at Ground*                                                                                 | 36 deg                                                                                                                                                                                                                                                                                                                                                                                                                                                                                                                                                                                       | grees                                                                                                                                                                                                                                                                                                                                                                                                                                                                                                                                                                                                                                                                                                                                                                                                                                                                                                                                                                                                                                                                                                                                                                                                                                                                                                                                                                                                                                                                                                                                                                                                                                                                                                                                                                                                                                                                                                                                                                                                                                                                                                                         | 40 deg                                                                                                                                                                                                                                                                                                                                                                                                                                                                                                                                                                                                                                                                                                                                                                                                                                                                                                                                                                                                                                                                                                                                                                                                                                                                                                                                                                                                                                                                                                                                                                                                                                                                                                                                                                                                                                                                                                                                                                                                                                                                                                                                                                                                                                                                                                                                                                                 | rees                                                                                                                                                                                                                                                                                                                                                                                                                                                                                                                                                                                                                                                                                                                                                                                                                                                                                                                                                                                                                                                           |
| Rack Back at Ground* Turning Radius to Counterweight                                                 | 36 deg<br>6023 mm                                                                                                                                                                                                                                                                                                                                                                                                                                                                                                                                                                            | 19'8"                                                                                                                                                                                                                                                                                                                                                                                                                                                                                                                                                                                                                                                                                                                                                                                                                                                                                                                                                                                                                                                                                                                                                                                                                                                                                                                                                                                                                                                                                                                                                                                                                                                                                                                                                                                                                                                                                                                                                                                                                                                                                                                         | 6023 mm                                                                                                                                                                                                                                                                                                                                                                                                                                                                                                                                                                                                                                                                                                                                                                                                                                                                                                                                                                                                                                                                                                                                                                                                                                                                                                                                                                                                                                                                                                                                                                                                                                                                                                                                                                                                                                                                                                                                                                                                                                                                                                                                                                                                                                                                                                                                                                                | 19'8"                                                                                                                                                                                                                                                                                                                                                                                                                                                                                                                                                                                                                                                                                                                                                                                                                                                                                                                                                                                                                                                          |
|                                                                                                      |                                                                                                                                                                                                                                                                                                                                                                                                                                                                                                                                                                                              | <u> </u>                                                                                                                                                                                                                                                                                                                                                                                                                                                                                                                                                                                                                                                                                                                                                                                                                                                                                                                                                                                                                                                                                                                                                                                                                                                                                                                                                                                                                                                                                                                                                                                                                                                                                                                                                                                                                                                                                                                                                                                                                                                                                                                      |                                                                                                                                                                                                                                                                                                                                                                                                                                                                                                                                                                                                                                                                                                                                                                                                                                                                                                                                                                                                                                                                                                                                                                                                                                                                                                                                                                                                                                                                                                                                                                                                                                                                                                                                                                                                                                                                                                                                                                                                                                                                                                                                                                                                                                                                                                                                                                                        |                                                                                                                                                                                                                                                                                                                                                                                                                                                                                                                                                                                                                                                                                                                                                                                                                                                                                                                                                                                                                                                                |
| Turning Radius to Counterweight                                                                      | 6023 mm                                                                                                                                                                                                                                                                                                                                                                                                                                                                                                                                                                                      | 19'8"                                                                                                                                                                                                                                                                                                                                                                                                                                                                                                                                                                                                                                                                                                                                                                                                                                                                                                                                                                                                                                                                                                                                                                                                                                                                                                                                                                                                                                                                                                                                                                                                                                                                                                                                                                                                                                                                                                                                                                                                                                                                                                                         | 6023 mm                                                                                                                                                                                                                                                                                                                                                                                                                                                                                                                                                                                                                                                                                                                                                                                                                                                                                                                                                                                                                                                                                                                                                                                                                                                                                                                                                                                                                                                                                                                                                                                                                                                                                                                                                                                                                                                                                                                                                                                                                                                                                                                                                                                                                                                                                                                                                                                | 19'8"                                                                                                                                                                                                                                                                                                                                                                                                                                                                                                                                                                                                                                                                                                                                                                                                                                                                                                                                                                                                                                                          |
| Turning Radius to Counterweight Turning Radius to Outside of Tires                                   | 6023 mm<br>5985 mm                                                                                                                                                                                                                                                                                                                                                                                                                                                                                                                                                                           | 19'8"<br>19'6"                                                                                                                                                                                                                                                                                                                                                                                                                                                                                                                                                                                                                                                                                                                                                                                                                                                                                                                                                                                                                                                                                                                                                                                                                                                                                                                                                                                                                                                                                                                                                                                                                                                                                                                                                                                                                                                                                                                                                                                                                                                                                                                | 6023 mm<br>5985 mm                                                                                                                                                                                                                                                                                                                                                                                                                                                                                                                                                                                                                                                                                                                                                                                                                                                                                                                                                                                                                                                                                                                                                                                                                                                                                                                                                                                                                                                                                                                                                                                                                                                                                                                                                                                                                                                                                                                                                                                                                                                                                                                                                                                                                                                                                                                                                                     | 19'8"<br>19'6"                                                                                                                                                                                                                                                                                                                                                                                                                                                                                                                                                                                                                                                                                                                                                                                                                                                                                                                                                                                                                                                 |
| Turning Radius to Counterweight Turning Radius to Outside of Tires Turning Radius to Inside of Tires | 6023 mm<br>5985 mm<br>3163 mm                                                                                                                                                                                                                                                                                                                                                                                                                                                                                                                                                                | 19'8"<br>19'6"<br>10'5"                                                                                                                                                                                                                                                                                                                                                                                                                                                                                                                                                                                                                                                                                                                                                                                                                                                                                                                                                                                                                                                                                                                                                                                                                                                                                                                                                                                                                                                                                                                                                                                                                                                                                                                                                                                                                                                                                                                                                                                                                                                                                                       | 6023 mm<br>5985 mm<br>3179 mm                                                                                                                                                                                                                                                                                                                                                                                                                                                                                                                                                                                                                                                                                                                                                                                                                                                                                                                                                                                                                                                                                                                                                                                                                                                                                                                                                                                                                                                                                                                                                                                                                                                                                                                                                                                                                                                                                                                                                                                                                                                                                                                                                                                                                                                                                                                                                          | 19'8"<br>19'6"<br>10'5"                                                                                                                                                                                                                                                                                                                                                                                                                                                                                                                                                                                                                                                                                                                                                                                                                                                                                                                                                                                                                                        |
|                                                                                                      | Height to Top of Hood  Height to Top of Exhaust Pipe  Height to Top of ROPS  Height to Top of Product Link Antenna  Height to Top of Warning Beacon  Ground Clearance  Center Line of Rear Axle to Edge of Counterweight  Center Line of Rear Axle to Hitch  Wheelbase  Overall Length (without bucket)  Shipping Length (with bucket level on ground)*†  Hinge Pin Height at Carry Height  Hinge Pin Height at Maximum Lift  Lift Arm Clearance at Maximum Lift  Dump Clearance at Maximum Lift and 45° Discharge*†  Reach at Maximum Lift and Dump (on stops)*  Rack Back at Maximum Lift* | Height to Axle Centerline  Height to Top of Hood  2697 mm  Height to Top of Exhaust Pipe  3413 mm  Height to Top of ROPS  3451 mm  Height to Top of Product Link Antenna  3653 mm  Height to Top of Warning Beacon  Ground Clearance  367 mm  Center Line of Rear Axle to Edge of Counterweight  Center Line of Rear Axle to Hitch  1675 mm  Wheelbase  3350 mm  Overall Length (without bucket)  Shipping Length (with bucket level on ground)*†  Hinge Pin Height at Carry Height  Hinge Pin Height at Maximum Lift  Lift Arm Clearance at Maximum Lift  Dump Clearance at Maximum Lift and 45° Discharge*†  Reach at Maximum Lift and 45° Discharge*†  1942 mm  1942 mm  6906 mm  8199 mm  4027 mm  1948 mm  1949 mm  1940 mm  1940 mm  1941 mm  1942 mm  1942 mm  1943 mm  1944 mm  1945 mm  1945 mm  1946 mm  1947 mm  1948 mm  1949 mm  1940 mm  1940 mm  1941 mm  1942 mm  1943 mm  1944 mm  1945 mm  1945 mm  1946 mm  1947 mm  1948 mm  1949 mm  1949 mm  1940 mm | Height to Axle Centerline         747 mm         2'5"           Height to Top of Hood         2697 mm         8'10"           Height to Top of Exhaust Pipe         3413 mm         11'2"           Height to Top of ROPS         3451 mm         11'4"           Height to Top of Product Link Antenna         3653 mm         12'0"           Height to Top of Warning Beacon         3747 mm         12'4"           Ground Clearance         367 mm         1'2"           Center Line of Rear Axle to Edge of Counterweight         1942 mm         6'4"           Center Line of Rear Axle to Hitch         1675 mm         5'6"           Wheelbase         3350 mm         11'0"           Overall Length (without bucket)         6906 mm         22'8"           Shipping Length (with bucket level on ground)*†         8199 mm         26'11"           Hinge Pin Height at Carry Height         647 mm         2'1"           Hinge Pin Height at Maximum Lift         4027 mm         13'3"           Lift Arm Clearance at Maximum Lift         3280 mm         10'9"           Dump Clearance at Maximum Lift and 45° Discharge*†         2876 mm         9'5"           Reach at Maximum Lift and Dump (on stops)*         51 degrees           Rack Back at Maximum Lift*         59 degrees <th>Height to Axle Centerline  747 mm  25"  747 mm  Height to Top of Hood  2697 mm  810"  2697 mm  Height to Top of Exhaust Pipe  3413 mm  11'2"  3413 mm  Height to Top of ROPS  3451 mm  11'4"  3451 mm  Height to Top of Product Link Antenna  3653 mm  12'0"  3653 mm  Height to Top of Warning Beacon  3747 mm  3747 mm  Ground Clearance  367 mm  12"  367 mm  Center Line of Rear Axle to Edge of Counterweight  1942 mm  Center Line of Rear Axle to Hitch  1675 mm  S'6"  1675 mm  Wheelbase  3350 mm  11'0"  3350 mm  Overall Length (without bucket)  6906 mm  22'8"  7488 mm  Shipping Length (with bucket level on ground)*†  8199 mm  26'11"  8781 mm  Hinge Pin Height at Carry Height  4027 mm  13'3"  4527 mm  Lift Arm Clearance at Maximum Lift  4027 mm  13'3"  4527 mm  Lift Arm Clearance at Maximum Lift  3280 mm  10'9"  3634 mm  Dump Clearance at Maximum Lift and 45° Discharge*†  2876 mm  Pump Angle at Maximum Lift and Dump (on stops)*  51 degrees  48 deg  Rack Back at Maximum Lift and Dump (on stops)*  59 degrees  59 degrees</th> | Height to Axle Centerline  747 mm  25"  747 mm  Height to Top of Hood  2697 mm  810"  2697 mm  Height to Top of Exhaust Pipe  3413 mm  11'2"  3413 mm  Height to Top of ROPS  3451 mm  11'4"  3451 mm  Height to Top of Product Link Antenna  3653 mm  12'0"  3653 mm  Height to Top of Warning Beacon  3747 mm  3747 mm  Ground Clearance  367 mm  12"  367 mm  Center Line of Rear Axle to Edge of Counterweight  1942 mm  Center Line of Rear Axle to Hitch  1675 mm  S'6"  1675 mm  Wheelbase  3350 mm  11'0"  3350 mm  Overall Length (without bucket)  6906 mm  22'8"  7488 mm  Shipping Length (with bucket level on ground)*†  8199 mm  26'11"  8781 mm  Hinge Pin Height at Carry Height  4027 mm  13'3"  4527 mm  Lift Arm Clearance at Maximum Lift  4027 mm  13'3"  4527 mm  Lift Arm Clearance at Maximum Lift  3280 mm  10'9"  3634 mm  Dump Clearance at Maximum Lift and 45° Discharge*†  2876 mm  Pump Angle at Maximum Lift and Dump (on stops)*  51 degrees  48 deg  Rack Back at Maximum Lift and Dump (on stops)*  59 degrees  59 degrees |

<sup>\*</sup>With 3.1 m³ (4.1 yd³) general purpose pin on bucket with BOCE (see Operating Specifications for other Buckets).

 $<sup>{\</sup>ensuremath{\mathsf{TDimensions}}}$  are listed in Operating Specification charts.

All height and tire related dimensions are with Michelin 23.5R25 XHA2 L3 radial tires (see Tire Option Chart for other tires). "Width Over Tires" dimensions are over the bulge and include growth.