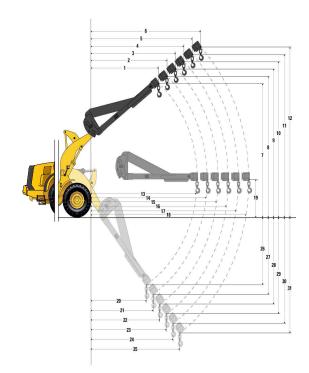

| kg     | 6,347     | 6,002       | 5,692       | 5,411       | 5,156       | 4,923    |
| Static Tipping Load, Straight                   | lb     | 13,990    | 13,229      | 12,544      | 11,926      | 11,363      | 10,850   |
| Static Tipping Load, Articulated                | kg     | 5,496     | 5,196       | 4,926       | 4,682       | 4,461       | 4,258    |
|                                                 | lb     | 12,113    | 11,452      | 10,857      | 10,320      | 9,831       | 9,385    |
| Operation Weight                                | kg     | 19,066    | 19,066      | 19,066      | 19,066      | 19,066      | 19,066   |
| Operating Weight                                | lb     | 42,021    | 42,021      | 42,021      | 42,021      | 42,021      | 42,021   |



# Payload Capacity (kg) (Calculated Load at CG Point)



NOTE: Static tipping loads and operating weight are based on the following loader configuration: L-3 Michelin Tires, Air Conditioning, Ride Control, Powertrain Guard, Full Fluids, Fuel Tank, Coolant, Lubricants, and Operator.

Specifications and ratings conform to the following standards: SAE\* J1197, SAE J732

The rated operating load for a loader equipped with a material handling arm is determined by:
SAE J1197: 50% of full turn static tipping load or hydraulic limit.

\*SAE - Society of Automotive



### **Material Handling Arm – High Lift Fusion**

| MHA Specifications                              |        | Retracted | Extension 1 | Extension 2 | Extension 3 | Extension 4 | Extended |
|-----------------------------------------