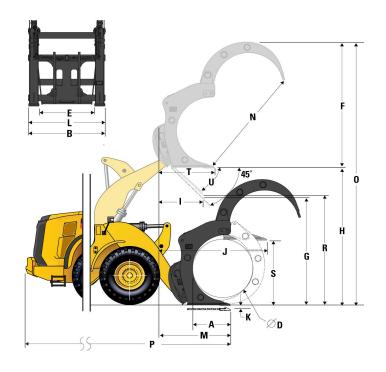

| U | wax. discharge angle from norizontal        | -  | 1.0   |



#### Capacity (kg) (Calculated Load at CG Point)



Capacity (lbs)
(Calculated Load at CG Point)

NOTE: Static tipping loads and operating weight are based on the following loader configuration: L3 Michelin XHA Tires, Air Conditioning, Ride Control, Powertrain Guard, Full Fluids, Fuel Tank, Coolant, Lubricants, and Operator.

Payload (CEN EN 474-3 - Rough Terrain)
 Payload (CEN EN 474-3 - Firm & Level)

Static Tipping Load - Articulated

Static Tipping Load - Straight

Hydraulic Tilt Capacity

→ Payload (SAE J1197)

--- Hydraulic Lift Capacity

Specifications and ratings conform to the following standards: SAE\* J1197, SAE J732, CEN\*\* EN 474-3.

\*SAE - Society of Automotive Engineers \*\*CEN - European Committee for Standardization Hinge (B) Pin Height (mm)

### Millyard Fork - 63" Pi