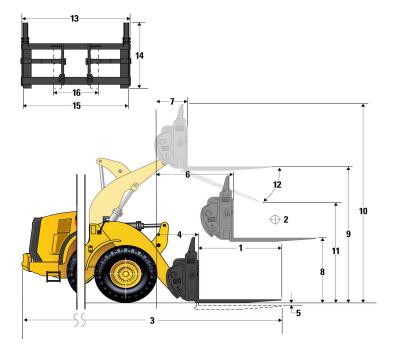

| Buckets           |                          |                            |
|-------------------|--------------------------|----------------------------|
| Bucket Capacities | 2.50-9.20 m <sup>3</sup> | 3.30-12.00 yd <sup>3</sup> |
| Weight            |                          |                            |
| Operating Weight  | 19 213 kg                | 42,357 lb                  |

 Weight based on a machine configuration with Michelin 23.5R25 XHA2 L3 radial tires, full fluids, operator, standard counterweight, cold start, roading fenders, Product Link™, manual diff lock/open axles (front/rear), power train guard, secondary steering, sound suppression and a 3.1 m³ (4.1 yd³) general purpose bucket with BOCE.