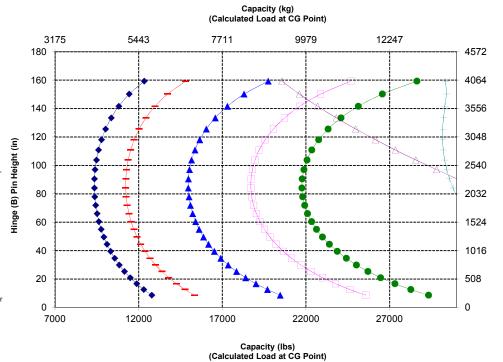

# Operating Specifications Static Tipping Load – Full 40° Turn With Tire Deflection 11 005 kg 24,262 lb No Tire Deflection 11 760 kg 25,926 lb Breakout Force 181 kN 40,690 lbf

• Full compliance to ISO 14397-1:2007 Sections 1 thru 6, which requires 2% verification between calculations and testing.