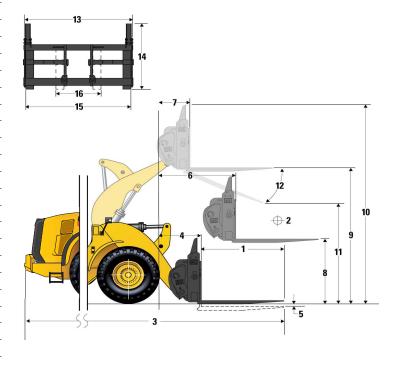

ne Width (min spread)                                  | in        | 39.4          |
|    | Tine Width (single tine)                                         | mm        | 180.0         |
|    | (3)                                                              | in        | 7.1<br>90.0   |
|    | Tine Thickness                                                   | mm<br>in  | 3.5           |
|    |                                                                  | kg        | 12600         |
|    | Tine Capacity                                                    | lbs       | 27770         |
|    | Operating Weight                                                 | kg        | 19790         |
|    | Operating weight                                                 | lbs       | 43618         |





-Payload (CEN EN 474-3 - Rough Terrain)

- Static Tipping Load - Articulated

-Static Tipping Load - Straight

--- Hydraulic Lift Capacity

NOTE: Static tipping loads and operating weight are based on the following loader configuration: L3 Michelin XHA Tires, Air Conditioning, Ride Control, Powertrain Guard, Full Fluids, Fuel Tank, Coolant, Lubricants, and Operator.

Specifications and ratings conform to the following standards: SAE\* J1197, SAE J732, CEN\*\* EN 474-3.

The rated operating load for a loader equipped with a pallet fork is determined by:
SAE J1197: 50% of full turn static tipping load or hydraulic limit.
CEN EN 474-3: 60% of full turn static tipping load on rough terrain or hydraulic limit.
CEN EN 474-3: 80% of full turn static tipping load on gran and level ground or ti