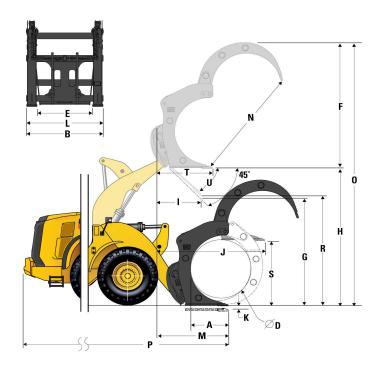

h                                | mm       | 7993         |
|     | Tip of tine to rear of machine                | in       | 314.7        |
| R   | Clearance @ full lift and max. dump           | mm       | 3078         |
|     | Discharge (if <> 45)                          | in       | 121.2        |
| s   | Clearance w/horizontal lift arms and          | mm       | 1798.0       |
|     | fork level                                    | in       | 70.8         |
| Т   | Reach @ full lift and fork level              | mm       | 1633.3       |
|     |                                               | in       | 64.3<br>46   |
| U   | Max. discharge angle from horizontal          | deg      | 46<br>0.8    |
|     |                                               | rad      | 0.8          |



Hinge (B) Pin Height (mm)

### Capacity (kg)



- Payload (CEN EN 474-3 - Rough Terrain) → Payload (CEN EN 474-3 - Firm & Level)

- Static Tipping Load - Articulated

→ Payload (SAE J1197)

The rated operating load for a loader equipped with a pallet fork is determined by:
SAE J1197: 50% of full turn static tipping load or hydraulic limit.
CEN EN 474-3: 60% of full turn static tipping load on rough terrain or hydraulic limit.

CEN EN 474-3: 80% of full turn static tipping load on firm and level ground or hydraulic limit.

\*SAE - Society of Automotive Engineers
\*\*CEN - European Committee for Standardization



Capacity (lbs) (Calculated Load at CG Point)

#### **Grapple Fork – 48" Pin-On**

| Α | Tine length                                | mm       | 1220<br>48.0 |
|---|--------------