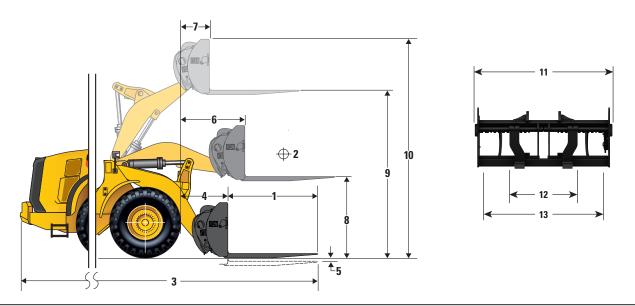

#### **Dimensions**

All dimensions are approximate.

|                                                                                                      | Standa                                                                                                                                                                                                                                                                                                                                                                                                                                                                                                                                                                                       | rd Lift                                                                                                                                                                                                                                                                                                                                                                                                                                                                                                                                                                                                                                                                                                                                                                                                                                                                                                                                                                                                                                                                                                                                                                                                                                                                                                                                                                                                                                                                                                                                                                                                                                                                                                                                                                                                                                                                                                                                                                                                                                                                                                                       | High                                                                                                                                                                                                                                                                                                                                                                                                                                                                                                                                                                                                                                                                                                                                                                                                                                                                                                                                                                                                                                                                                                                                                                                                                                                                                                                                                                                                                                                                                                                                                                                                                                                                                                                                                                                                                                                                                                                                                                                                                                                                                                                                                                                                                                                                                                                                                                                   | Lift                                                                                                                                                                                                                                                                                                                                                                                                                                                                                                                                                                                                                                                                                                                                                                                                                                                                                                                                                                                                                                                           |
|------------------------------------------------------------------------------------------------------|----------------------------------------------------------------------------------------------------------------------------------------------------------------------------------------------------------------------------------------------------------------------------------------------------------------------------------------------------------------------------------------------------------------------------------------------------------------------------------------------------------------------------------------------------------------------------------------------|-------------------------------------------------------------------------------------------------------------------------------------------------------------------------------------------------------------------------------------------------------------------------------------------------------------------------------------------------------------------------------------------------------------------------------------------------------------------------------------------------------------------------------------------------------------------------------------------------------------------------------------------------------------------------------------------------------------------------------------------------------------------------------------------------------------------------------------------------------------------------------------------------------------------------------------------------------------------------------------------------------------------------------------------------------------------------------------------------------------------------------------------------------------------------------------------------------------------------------------------------------------------------------------------------------------------------------------------------------------------------------------------------------------------------------------------------------------------------------------------------------------------------------------------------------------------------------------------------------------------------------------------------------------------------------------------------------------------------------------------------------------------------------------------------------------------------------------------------------------------------------------------------------------------------------------------------------------------------------------------------------------------------------------------------------------------------------------------------------------------------------|----------------------------------------------------------------------------------------------------------------------------------------------------------------------------------------------------------------------------------------------------------------------------------------------------------------------------------------------------------------------------------------------------------------------------------------------------------------------------------------------------------------------------------------------------------------------------------------------------------------------------------------------------------------------------------------------------------------------------------------------------------------------------------------------------------------------------------------------------------------------------------------------------------------------------------------------------------------------------------------------------------------------------------------------------------------------------------------------------------------------------------------------------------------------------------------------------------------------------------------------------------------------------------------------------------------------------------------------------------------------------------------------------------------------------------------------------------------------------------------------------------------------------------------------------------------------------------------------------------------------------------------------------------------------------------------------------------------------------------------------------------------------------------------------------------------------------------------------------------------------------------------------------------------------------------------------------------------------------------------------------------------------------------------------------------------------------------------------------------------------------------------------------------------------------------------------------------------------------------------------------------------------------------------------------------------------------------------------------------------------------------------|----------------------------------------------------------------------------------------------------------------------------------------------------------------------------------------------------------------------------------------------------------------------------------------------------------------------------------------------------------------------------------------------------------------------------------------------------------------------------------------------------------------------------------------------------------------------------------------------------------------------------------------------------------------------------------------------------------------------------------------------------------------------------------------------------------------------------------------------------------------------------------------------------------------------------------------------------------------------------------------------------------------------------------------------------------------|
| Height to Axle Centerline                                                                            | 747 mm                                                                                                                                                                                                                                                                                                                                                                                                                                                                                                                                                                                       | 2'5"                                                                                                                                                                                                                                                                                                                                                                                                                                                                                                                                                                                                                                                                                                                                                                                                                                                                                                                                                                                                                                                                                                                                                                                                                                                                                                                                                                                                                                                                                                                                                                                                                                                                                                                                                                                                                                                                                                                                                                                                                                                                                                                          | 747 mm                                                                                                                                                                                                                                                                                                                                                                                                                                                                                                                                                                                                                                                                                                                                                                                                                                                                                                                                                                                                                                                                                                                                                                                                                                                                                                                                                                                                                                                                                                                                                                                                                                                                                                                                                                                                                                                                                                                                                                                                                                                                                                                                                                                                                                                                                                                                                                                 | 2'5"                                                                                                                                                                                                                                                                                                                                                                                                                                                                                                                                                                                                                                                                                                                                                                                                                                                                                                                                                                                                                                                           |
| Height to Top of Hood                                                                                | 2697 mm                                                                                                                                                                                                                                                                                                                                                                                                                                                                                                                                                                                      | 8'10"                                                                                                                                                                                                                                                                                                                                                                                                                                                                                                                                                                                                                                                                                                                                                                                                                                                                                                                                                                                                                                                                                                                                                                                                                                                                                                                                                                                                                                                                                                                                                                                                                                                                                                                                                                                                                                                                                                                                                                                                                                                                                                                         | 2697 mm                                                                                                                                                                                                                                                                                                                                                                                                                                                                                                                                                                                                                                                                                                                                                                                                                                                                                                                                                                                                                                                                                                                                                                                                                                                                                                                                                                                                                                                                                                                                                                                                                                                                                                                                                                                                                                                                                                                                                                                                                                                                                                                                                                                                                                                                                                                                                                                | 8'10"                                                                                                                                                                                                                                                                                                                                                                                                                                                                                                                                                                                                                                                                                                                                                                                                                                                                                                                                                                                                                                                          |
| Height to Top of Exhaust Pipe                                                                        | 3413 mm                                                                                                                                                                                                                                                                                                                                                                                                                                                                                                                                                                                      | 11'2"                                                                                                                                                                                                                                                                                                                                                                                                                                                                                                                                                                                                                                                                                                                                                                                                                                                                                                                                                                                                                                                                                                                                                                                                                                                                                                                                                                                                                                                                                                                                                                                                                                                                                                                                                                                                                                                                                                                                                                                                                                                                                                                         | 3413 mm                                                                                                                                                                                                                                                                                                                                                                                                                                                                                                                                                                                                                                                                                                                                                                                                                                                                                                                                                                                                                                                                                                                                                                                                                                                                                                                                                                                                                                                                                                                                                                                                                                                                                                                                                                                                                                                                                                                                                                                                                                                                                                                                                                                                                                                                                                                                                                                | 11'2"                                                                                                                                                                                                                                                                                                                                                                                                                                                                                                                                                                                                                                                                                                                                                                                                                                                                                                                                                                                                                                                          |
| Height to Top of ROPS                                                                                | 3451 mm                                                                                                                                                                                                                                                                                                                                                                                                                                                                                                                                                                                      | 11'4"                                                                                                                                                                                                                                                                                                                                                                                                                                                                                                                                                                                                                                                                                                                                                                                                                                                                                                                                                                                                                                                                                                                                                                                                                                                                                                                                                                                                                                                                                                                                                                                                                                                                                                                                                                                                                                                                                                                                                                                                                                                                                                                         | 3451 mm                                                                                                                                                                                                                                                                                                                                                                                                                                                                                                                                                                                                                                                                                                                                                                                                                                                                                                                                                                                                                                                                                                                                                                                                                                                                                                                                                                                                                                                                                                                                                                                                                                                                                                                                                                                                                                                                                                                                                                                                                                                                                                                                                                                                                                                                                                                                                                                | 11'4"                                                                                                                                                                                                                                                                                                                                                                                                                                                                                                                                                                                                                                                                                                                                                                                                                                                                                                                                                                                                                                                          |
| Height to Top of Product Link Antenna                                                                | 3653 mm                                                                                                                                                                                                                                                                                                                                                                                                                                                                                                                                                                                      | 12'0"                                                                                                                                                                                                                                                                                                                                                                                                                                                                                                                                                                                                                                                                                                                                                                                                                                                                                                                                                                                                                                                                                                                                                                                                                                                                                                                                                                                                                                                                                                                                                                                                                                                                                                                                                                                                                                                                                                                                                                                                                                                                                                                         | 3653 mm                                                                                                                                                                                                                                                                                                                                                                                                                                                                                                                                                                                                                                                                                                                                                                                                                                                                                                                                                                                                                                                                                                                                                                                                                                                                                                                                                                                                                                                                                                                                                                                                                                                                                                                                                                                                                                                                                                                                                                                                                                                                                                                                                                                                                                                                                                                                                                                | 12'0"                                                                                                                                                                                                                                                                                                                                                                                                                                                                                                                                                                                                                                                                                                                                                                                                                                                                                                                                                                                                                                                          |
| Height to Top of Warning Beacon                                                                      | 3747 mm                                                                                                                                                                                                                                                                                                                                                                                                                                                                                                                                                                                      | 12'4"                                                                                                                                                                                                                                                                                                                                                                                                                                                                                                                                                                                                                                                                                                                                                                                                                                                                                                                                                                                                                                                                                                                                                                                                                                                                                                                                                                                                                                                                                                                                                                                                                                                                                                                                                                                                                                                                                                                                                                                                                                                                                                                         | 3747 mm                                                                                                                                                                                                                                                                                                                                                                                                                                                                                                                                                                                                                                                                                                                                                                                                                                                                                                                                                                                                                                                                                                                                                                                                                                                                                                                                                                                                                                                                                                                                                                                                                                                                                                                                                                                                                                                                                                                                                                                                                                                                                                                                                                                                                                                                                                                                                                                | 12'4"                                                                                                                                                                                                                                                                                                                                                                                                                                                                                                                                                                                                                                                                                                                                                                                                                                                                                                                                                                                                                                                          |
| Ground Clearance                                                                                     | 367 mm                                                                                                                                                                                                                                                                                                                                                                                                                                                                                                                                                                                       | 1'2"                                                                                                                                                                                                                                                                                                                                                                                                                                                                                                                                                                                                                                                                                                                                                                                                                                                                                                                                                                                                                                                                                                                                                                                                                                                                                                                                                                                                                                                                                                                                                                                                                                                                                                                                                                                                                                                                                                                                                                                                                                                                                                                          | 367 mm                                                                                                                                                                                                                                                                                                                                                                                                                                                                                                                                                                                                                                                                                                                                                                                                                                                                                                                                                                                                                                                                                                                                                                                                                                                                                                                                                                                                                                                                                                                                                                                                                                                                                                                                                                                                                                                                                                                                                                                                                                                                                                                                                                                                                                                                                                                                                                                 | 1'2"                                                                                                                                                                                                                                                                                                                                                                                                                                                                                                                                                                                                                                                                                                                                                                                                                                                                                                                                                                                                                                                           |
| Center Line of Rear Axle to Edge of Counterweight                                                    | 1942 mm                                                                                                                                                                                                                                                                                                                                                                                                                                                                                                                                                                                      | 6'4"                                                                                                                                                                                                                                                                                                                                                                                                                                                                                                                                                                                                                                                                                                                                                                                                                                                                                                                                                                                                                                                                                                                                                                                                                                                                                                                                                                                                                                                                                                                                                                                                                                                                                                                                                                                                                                                                                                                                                                                                                                                                                                                          | 1942 mm                                                                                                                                                                                                                                                                                                                                                                                                                                                                                                                                                                                                                                                                                                                                                                                                                                                                                                                                                                                                                                                                                                                                                                                                                                                                                                                                                                                                                                                                                                                                                                                                                                                                                                                                                                                                                                                                                                                                                                                                                                                                                                                                                                                                                                                                                                                                                                                | 6'4"                                                                                                                                                                                                                                                                                                                                                                                                                                                                                                                                                                                                                                                                                                                                                                                                                                                                                                                                                                                                                                                           |
| Center Line of Rear Axle to Hitch                                                                    | 1675 mm                                                                                                                                                                                                                                                                                                                                                                                                                                                                                                                                                                                      | 5'6"                                                                                                                                                                                                                                                                                                                                                                                                                                                                                                                                                                                                                                                                                                                                                                                                                                                                                                                                                                                                                                                                                                                                                                                                                                                                                                                                                                                                                                                                                                                                                                                                                                                                                                                                                                                                                                                                                                                                                                                                                                                                                                                          | 1675 mm                                                                                                                                                                                                                                                                                                                                                                                                                                                                                                                                                                                                                                                                                                                                                                                                                                                                                                                                                                                                                                                                                                                                                                                                                                                                                                                                                                                                                                                                                                                                                                                                                                                                                                                                                                                                                                                                                                                                                                                                                                                                                                                                                                                                                                                                                                                                                                                | 5'6"                                                                                                                                                                                                                                                                                                                                                                                                                                                                                                                                                                                                                                                                                                                                                                                                                                                                                                                                                                                                                                                           |
| Wheelbase                                                                                            | 3350 mm                                                                                                                                                                                                                                                                                                                                                                                                                                                                                                                                                                                      | 11'0"                                                                                                                                                                                                                                                                                                                                                                                                                                                                                                                                                                                                                                                                                                                                                                                                                                                                                                                                                                                                                                                                                                                                                                                                                                                                                                                                                                                                                                                                                                                                                                                                                                                                                                                                                                                                                                                                                                                                                                                                                                                                                                                         | 3350 mm                                                                                                                                                                                                                                                                                                                                                                                                                                                                                                                                                                                                                                                                                                                                                                                                                                                                                                                                                                                                                                                                                                                                                                                                                                                                                                                                                                                                                                                                                                                                                                                                                                                                                                                                                                                                                                                                                                                                                                                                                                                                                                                                                                                                                                                                                                                                                                                | 11'0"                                                                                                                                                                                                                                                                                                                                                                                                                                                                                                                                                                                                                                                                                                                                                                                                                                                                                                                                                                                                                                                          |
| Overall Length (without bucket)                                                                      | 6906 mm                                                                                                                                                                                                                                                                                                                                                                                                                                                                                                                                                                                      | 22'8"                                                                                                                                                                                                                                                                                                                                                                                                                                                                                                                                                                                                                                                                                                                                                                                                                                                                                                                                                                                                                                                                                                                                                                                                                                                                                                                                                                                                                                                                                                                                                                                                                                                                                                                                                                                                                                                                                                                                                                                                                                                                                                                         | 7488 mm                                                                                                                                                                                                                                                                                                                                                                                                                                                                                                                                                                                                                                                                                                                                                                                                                                                                                                                                                                                                                                                                                                                                                                                                                                                                                                                                                                                                                                                                                                                                                                                                                                                                                                                                                                                                                                                                                                                                                                                                                                                                                                                                                                                                                                                                                                                                                                                | 24'7"                                                                                                                                                                                                                                                                                                                                                                                                                                                                                                                                                                                                                                                                                                                                                                                                                                                                                                                                                                                                                                                          |
| Shipping Length (with bucket level on ground)*†                                                      | 8199 mm                                                                                                                                                                                                                                                                                                                                                                                                                                                                                                                                                                                      | 26'11"                                                                                                                                                                                                                                                                                                                                                                                                                                                                                                                                                                                                                                                                                                                                                                                                                                                                                                                                                                                                                                                                                                                                                                                                                                                                                                                                                                                                                                                                                                                                                                                                                                                                                                                                                                                                                                                                                                                                                                                                                                                                                                                        | 8781 mm                                                                                                                                                                                                                                                                                                                                                                                                                                                                                                                                                                                                                                                                                                                                                                                                                                                                                                                                                                                                                                                                                                                                                                                                                                                                                                                                                                                                                                                                                                                                                                                                                                                                                                                                                                                                                                                                                                                                                                                                                                                                                                                                                                                                                                                                                                                                                                                | 28'10"                                                                                                                                                                                                                                                                                                                                                                                                                                                                                                                                                                                                                                                                                                                                                                                                                                                                                                                                                                                                                                                         |
| Hinge Pin Height at Carry Height                                                                     | 647 mm                                                                                                                                                                                                                                                                                                                                                                                                                                                                                                                                                                                       | 2'1"                                                                                                                                                                                                                                                                                                                                                                                                                                                                                                                                                                                                                                                                                                                                                                                                                                                                                                                                                                                                                                                                                                                                                                                                                                                                                                                                                                                                                                                                                                                                                                                                                                                                                                                                                                                                                                                                                                                                                                                                                                                                                                                          | 782 mm                                                                                                                                                                                                                                                                                                                                                                                                                                                                                                                                                                                                                                                                                                                                                                                                                                                                                                                                                                                                                                                                                                                                                                                                                                                                                                                                                                                                                                                                                                                                                                                                                                                                                                                                                                                                                                                                                                                                                                                                                                                                                                                                                                                                                                                                                                                                                                                 | 2'7"                                                                                                                                                                                                                                                                                                                                                                                                                                                                                                                                                                                                                                                                                                                                                                                                                                                                                                                                                                                                                                                           |
| Hinge Pin Height at Maximum Lift                                                                     | 4027 mm                                                                                                                                                                                                                                                                                                                                                                                                                                                                                                                                                                                      | 13'3"                                                                                                                                                                                                                                                                                                                                                                                                                                                                                                                                                                                                                                                                                                                                                                                                                                                                                                                                                                                                                                                                                                                                                                                                                                                                                                                                                                                                                                                                                                                                                                                                                                                                                                                                                                                                                                                                                                                                                                                                                                                                                                                         | 4527 mm                                                                                                                                                                                                                                                                                                                                                                                                                                                                                                                                                                                                                                                                                                                                                                                                                                                                                                                                                                                                                                                                                                                                                                                                                                                                                                                                                                                                                                                                                                                                                                                                                                                                                                                                                                                                                                                                                                                                                                                                                                                                                                                                                                                                                                                                                                                                                                                | 14'10"                                                                                                                                                                                                                                                                                                                                                                                                                                                                                                                                                                                                                                                                                                                                                                                                                                                                                                                                                                                                                                                         |
| Lift Arm Clearance at Maximum Lift                                                                   | 3280 mm                                                                                                                                                                                                                                                                                                                                                                                                                                                                                                                                                                                      | 10'9"                                                                                                                                                                                                                                                                                                                                                                                                                                                                                                                                                                                                                                                                                                                                                                                                                                                                                                                                                                                                                                                                                                                                                                                                                                                                                                                                                                                                                                                                                                                                                                                                                                                                                                                                                                                                                                                                                                                                                                                                                                                                                                                         | 3634 mm                                                                                                                                                                                                                                                                                                                                                                                                                                                                                                                                                                                                                                                                                                                                                                                                                                                                                                                                                                                                                                                                                                                                                                                                                                                                                                                                                                                                                                                                                                                                                                                                                                                                                                                                                                                                                                                                                                                                                                                                                                                                                                                                                                                                                                                                                                                                                                                | 11'11"                                                                                                                                                                                                                                                                                                                                                                                                                                                                                                                                                                                                                                                                                                                                                                                                                                                                                                                                                                                                                                                         |
| Dump Clearance at Maximum Lift and 45° Discharge*†                                                   | 2876 mm                                                                                                                                                                                                                                                                                                                                                                                                                                                                                                                                                                                      | 9'5"                                                                                                                                                                                                                                                                                                                                                                                                                                                                                                                                                                                                                                                                                                                                                                                                                                                                                                                                                                                                                                                                                                                                                                                                                                                                                                                                                                                                                                                                                                                                                                                                                                                                                                                                                                                                                                                                                                                                                                                                                                                                                                                          | 3382 mm                                                                                                                                                                                                                                                                                                                                                                                                                                                                                                                                                                                                                                                                                                                                                                                                                                                                                                                                                                                                                                                                                                                                                                                                                                                                                                                                                                                                                                                                                                                                                                                                                                                                                                                                                                                                                                                                                                                                                                                                                                                                                                                                                                                                                                                                                                                                                                                | 11'1"                                                                                                                                                                                                                                                                                                                                                                                                                                                                                                                                                                                                                                                                                                                                                                                                                                                                                                                                                                                                                                                          |
| Reach at Maximum Lift and 45° Discharge*†                                                            | 1430 mm                                                                                                                                                                                                                                                                                                                                                                                                                                                                                                                                                                                      | 4'8"                                                                                                                                                                                                                                                                                                                                                                                                                                                                                                                                                                                                                                                                                                                                                                                                                                                                                                                                                                                                                                                                                                                                                                                                                                                                                                                                                                                                                                                                                                                                                                                                                                                                                                                                                                                                                                                                                                                                                                                                                                                                                                                          | 1465 mm                                                                                                                                                                                                                                                                                                                                                                                                                                                                                                                                                                                                                                                                                                                                                                                                                                                                                                                                                                                                                                                                                                                                                                                                                                                                                                                                                                                                                                                                                                                                                                                                                                                                                                                                                                                                                                                                                                                                                                                                                                                                                                                                                                                                                                                                                                                                                                                | 4'10"                                                                                                                                                                                                                                                                                                                                                                                                                                                                                                                                                                                                                                                                                                                                                                                                                                                                                                                                                                                                                                                          |
| Dump Angle at Maximum Lift and Dump (on stops)*                                                      | 51 deg                                                                                                                                                                                                                                                                                                                                                                                                                                                                                                                                                                                       | grees                                                                                                                                                                                                                                                                                                                                                                                                                                                                                                                                                                                                                                                                                                                                                                                                                                                                                                                                                                                                                                                                                                                                                                                                                                                                                                                                                                                                                                                                                                                                                                                                                                                                                                                                                                                                                                                                                                                                                                                                                                                                                                                         | 48 deg                                                                                                                                                                                                                                                                                                                                                                                                                                                                                                                                                                                                                                                                                                                                                                                                                                                                                                                                                                                                                                                                                                                                                                                                                                                                                                                                                                                                                                                                                                                                                                                                                                                                                                                                                                                                                                                                                                                                                                                                                                                                                                                                                                                                                                                                                                                                                                                 | rees                                                                                                                                                                                                                                                                                                                                                                                                                                                                                                                                                                                                                                                                                                                                                                                                                                                                                                                                                                                                                                                           |
| Rack Back at Maximum Lift*                                                                           | 59 deg                                                                                                                                                                                                                                                                                                                                                                                                                                                                                                                                                                                       | grees                                                                                                                                                                                                                                                                                                                                                                                                                                                                                                                                                                                                                                                                                                                                                                                                                                                                                                                                                                                                                                                                                                                                                                                                                                                                                                                                                                                                                                                                                                                                                                                                                                                                                                                                                                                                                                                                                                                                                                                                                                                                                                                         | 59 deg                                                                                                                                                                                                                                                                                                                                                                                                                                                                                                                                                                                                                                                                                                                                                                                                                                                                                                                                                                                                                                                                                                                                                                                                                                                                                                                                                                                                                                                                                                                                                                                                                                                                                                                                                                                                                                                                                                                                                                                                                                                                                                                                                                                                                                                                                                                                                                                 | rees                                                                                                                                                                                                                                                                                                                                                                                                                                                                                                                                                                                                                                                                                                                                                                                                                                                                                                                                                                                                                                                           |
| Rack Back at Carry Height*                                                                           | 49 deg                                                                                                                                                                                                                                                                                                                                                                                                                                                                                                                                                                                       | grees                                                                                                                                                                                                                                                                                                                                                                                                                                                                                                                                                                                                                                                                                                                                                                                                                                                                                                                                                                                                                                                                                                                                                                                                                                                                                                                                                                                                                                                                                                                                                                                                                                                                                                                                                                                                                                                                                                                                                                                                                                                                                                                         | 49 deg                                                                                                                                                                                                                                                                                                                                                                                                                                                                                                                                                                                                                                                                                                                                                                                                                                                                                                                                                                                                                                                                                                                                                                                                                                                                                                                                                                                                                                                                                                                                                                                                                                                                                                                                                                                                                                                                                                                                                                                                                                                                                                                                                                                                                                                                                                                                                                                 | rees                                                                                                                                                                                                                                                                                                                                                                                                                                                                                                                                                                                                                                                                                                                                                                                                                                                                                                                                                                                                                                                           |
|                                                                                                      |                                                                                                                                                                                                                                                                                                                                                                                                                                                                                                                                                                                              |                                                                                                                                                                                                                                                                                                                                                                                                                                                                                                                                                                                                                                                                                                                                                                                                                                                                                                                                                                                                                                                                                                                                                                                                                                                                                                                                                                                                                                                                                                                                                                                                                                                                                                                                                                                                                                                                                                                                                                                                                                                                                                                               | 40.1                                                                                                                                                                                                                                                                                                                                                                                                                                                                                                                                                                                                                                                                                                                                                                                                                                                                                                                                                                                                                                                                                                                                                                                                                                                                                                                                                                                                                                                                                                                                                                                                                                                                                                                                                                                                                                                                                                                                                                                                                                                                                                                                                                                                                                                                                                                                                                                   | .maac                                                                                                                                                                                                                                                                                                                                                                                                                                                                                                                                                                                                                                                                                                                                                                                                                                                                                                                                                                                                                                                          |
| Rack Back at Ground*                                                                                 | 36 deg                                                                                                                                                                                                                                                                                                                                                                                                                                                                                                                                                                                       | grees                                                                                                                                                                                                                                                                                                                                                                                                                                                                                                                                                                                                                                                                                                                                                                                                                                                                                                                                                                                                                                                                                                                                                                                                                                                                                                                                                                                                                                                                                                                                                                                                                                                                                                                                                                                                                                                                                                                                                                                                                                                                                                                         | 40 deg                                                                                                                                                                                                                                                                                                                                                                                                                                                                                                                                                                                                                                                                                                                                                                                                                                                                                                                                                                                                                                                                                                                                                                                                                                                                                                                                                                                                                                                                                                                                                                                                                                                                                                                                                                                                                                                                                                                                                                                                                                                                                                                                                                                                                                                                                                                                                                                 | rees                                                                                                                                                                                                                                                                                                                                                                                                                                                                                                                                                                                                                                                                                                                                                                                                                                                                                                                                                                                                                                                           |
| Rack Back at Ground* Turning Radius to Counterweight                                                 | 36 deg<br>6023 mm                                                                                                                                                                                                                                                                                                                                                                                                                                                                                                                                                                            | 19'8"                                                                                                                                                                                                                                                                                                                                                                                                                                                                                                                                                                                                                                                                                                                                                                                                                                                                                                                                                                                                                                                                                                                                                                                                                                                                                                                                                                                                                                                                                                                                                                                                                                                                                                                                                                                                                                                                                                                                                                                                                                                                                                                         | 6023 mm                                                                                                                                                                                                                                                                                                                                                                                                                                                                                                                                                                                                                                                                                                                                                                                                                                                                                                                                                                                                                                                                                                                                                                                                                                                                                                                                                                                                                                                                                                                                                                                                                                                                                                                                                                                                                                                                                                                                                                                                                                                                                                                                                                                                                                                                                                                                                                                | 19'8"                                                                                                                                                                                                                                                                                                                                                                                                                                                                                                                                                                                                                                                                                                                                                                                                                                                                                                                                                                                                                                                          |
|                                                                                                      |                                                                                                                                                                                                                                                                                                                                                                                                                                                                                                                                                                                              | <u> </u>                                                                                                                                                                                                                                                                                                                                                                                                                                                                                                                                                                                                                                                                                                                                                                                                                                                                                                                                                                                                                                                                                                                                                                                                                                                                                                                                                                                                                                                                                                                                                                                                                                                                                                                                                                                                                                                                                                                                                                                                                                                                                                                      |                                                                                                                                                                                                                                                                                                                                                                                                                                                                                                                                                                                                                                                                                                                                                                                                                                                                                                                                                                                                                                                                                                                                                                                                                                                                                                                                                                                                                                                                                                                                                                                                                                                                                                                                                                                                                                                                                                                                                                                                                                                                                                                                                                                                                                                                                                                                                                                        |                                                                                                                                                                                                                                                                                                                                                                                                                                                                                                                                                                                                                                                                                                                                                                                                                                                                                                                                                                                                                                                                |
| Turning Radius to Counterweight                                                                      | 6023 mm                                                                                                                                                                                                                                                                                                                                                                                                                                                                                                                                                                                      | 19'8"                                                                                                                                                                                                                                                                                                                                                                                                                                                                                                                                                                                                                                                                                                                                                                                                                                                                                                                                                                                                                                                                                                                                                                                                                                                                                                                                                                                                                                                                                                                                                                                                                                                                                                                                                                                                                                                                                                                                                                                                                                                                                                                         | 6023 mm                                                                                                                                                                                                                                                                                                                                                                                                                                                                                                                                                                                                                                                                                                                                                                                                                                                                                                                                                                                                                                                                                                                                                                                                                                                                                                                                                                                                                                                                                                                                                                                                                                                                                                                                                                                                                                                                                                                                                                                                                                                                                                                                                                                                                                                                                                                                                                                | 19'8"                                                                                                                                                                                                                                                                                                                                                                                                                                                                                                                                                                                                                                                                                                                                                                                                                                                                                                                                                                                                                                                          |
| Turning Radius to Counterweight Turning Radius to Outside of Tires                                   | 6023 mm<br>5985 mm                                                                                                                                                                                                                                                                                                                                                                                                                                                                                                                                                                           | 19'8"<br>19'6"                                                                                                                                                                                                                                                                                                                                                                                                                                                                                                                                                                                                                                                                                                                                                                                                                                                                                                                                                                                                                                                                                                                                                                                                                                                                                                                                                                                                                                                                                                                                                                                                                                                                                                                                                                                                                                                                                                                                                                                                                                                                                                                | 6023 mm<br>5985 mm                                                                                                                                                                                                                                                                                                                                                                                                                                                                                                                                                                                                                                                                                                                                                                                                                                                                                                                                                                                                                                                                                                                                                                                                                                                                                                                                                                                                                                                                                                                                                                                                                                                                                                                                                                                                                                                                                                                                                                                                                                                                                                                                                                                                                                                                                                                                                                     | 19'8"<br>19'6"                                                                                                                                                                                                                                                                                                                                                                                                                                                                                                                                                                                                                                                                                                                                                                                                                                                                                                                                                                                                                                                 |
| Turning Radius to Counterweight Turning Radius to Outside of Tires Turning Radius to Inside of Tires | 6023 mm<br>5985 mm<br>3163 mm                                                                                                                                                                                                                                                                                                                                                                                                                                                                                                                                                                | 19'8"<br>19'6"<br>10'5"                                                                                                                                                                                                                                                                                                                                                                                                                                                                                                                                                                                                                                                                                                                                                                                                                                                                                                                                                                                                                                                                                                                                                                                                                                                                                                                                                                                                                                                                                                                                                                                                                                                                                                                                                                                                                                                                                                                                                                                                                                                                                                       | 6023 mm<br>5985 mm<br>3179 mm                                                                                                                                                                                                                                                                                                                                                                                                                                                                                                                                                                                                                                                                                                                                                                                                                                                                                                                                                                                                                                                                                                                                                                                                                                                                                                                                                                                                                                                                                                                                                                                                                                                                                                                                                                                                                                                                                                                                                                                                                                                                                                                                                                                                                                                                                                                                                          | 19'8"<br>19'6"<br>10'5"                                                                                                                                                                                                                                                                                                                                                                                                                                                                                                                                                                                                                                                                                                                                                                                                                                                                                                                                                                                                                                        |
|                                                                                                      | Height to Top of Hood  Height to Top of Exhaust Pipe  Height to Top of ROPS  Height to Top of Product Link Antenna  Height to Top of Warning Beacon  Ground Clearance  Center Line of Rear Axle to Edge of Counterweight  Center Line of Rear Axle to Hitch  Wheelbase  Overall Length (without bucket)  Shipping Length (with bucket level on ground)*†  Hinge Pin Height at Carry Height  Hinge Pin Height at Maximum Lift  Lift Arm Clearance at Maximum Lift  Dump Clearance at Maximum Lift and 45° Discharge*†  Reach at Maximum Lift and Dump (on stops)*  Rack Back at Maximum Lift* | Height to Axle Centerline  Height to Top of Hood  2697 mm  Height to Top of Exhaust Pipe  3413 mm  Height to Top of ROPS  3451 mm  Height to Top of Product Link Antenna  3653 mm  Height to Top of Warning Beacon  Ground Clearance  367 mm  Center Line of Rear Axle to Edge of Counterweight  Center Line of Rear Axle to Hitch  1675 mm  Wheelbase  3350 mm  Overall Length (without bucket)  Shipping Length (with bucket level on ground)*†  Hinge Pin Height at Carry Height  Hinge Pin Height at Maximum Lift  Lift Arm Clearance at Maximum Lift  Dump Clearance at Maximum Lift and 45° Discharge*†  Reach at Maximum Lift and 45° Discharge*†  1942 mm  1942 mm  6906 mm  8199 mm  4027 mm  1948 mm  1949 mm  1940 mm  1940 mm  1941 mm  1942 mm  1942 mm  1943 mm  1944 mm  1945 mm  1945 mm  1946 mm  1947 mm  1948 mm  1949 mm  1940 mm  1940 mm  1941 mm  1942 mm  1943 mm  1944 mm  1945 mm  1945 mm  1946 mm  1947 mm  1948 mm  1949 mm  1949 mm  1940 mm | Height to Axle Centerline         747 mm         2'5"           Height to Top of Hood         2697 mm         8'10"           Height to Top of Exhaust Pipe         3413 mm         11'2"           Height to Top of ROPS         3451 mm         11'4"           Height to Top of Product Link Antenna         3653 mm         12'0"           Height to Top of Warning Beacon         3747 mm         12'4"           Ground Clearance         367 mm         1'2"           Center Line of Rear Axle to Edge of Counterweight         1942 mm         6'4"           Center Line of Rear Axle to Hitch         1675 mm         5'6"           Wheelbase         3350 mm         11'0"           Overall Length (without bucket)         6906 mm         22'8"           Shipping Length (with bucket level on ground)*†         8199 mm         26'11"           Hinge Pin Height at Carry Height         647 mm         2'1"           Hinge Pin Height at Maximum Lift         4027 mm         13'3"           Lift Arm Clearance at Maximum Lift         3280 mm         10'9"           Dump Clearance at Maximum Lift and 45° Discharge*†         2876 mm         9'5"           Reach at Maximum Lift and Dump (on stops)*         51 degrees           Rack Back at Maximum Lift*         59 degrees <th>Height to Axle Centerline  747 mm  25"  747 mm  Height to Top of Hood  2697 mm  810"  2697 mm  Height to Top of Exhaust Pipe  3413 mm  11'2"  3413 mm  Height to Top of ROPS  3451 mm  11'4"  3451 mm  Height to Top of Product Link Antenna  3653 mm  12'0"  3653 mm  Height to Top of Warning Beacon  3747 mm  3747 mm  Ground Clearance  367 mm  12"  367 mm  Center Line of Rear Axle to Edge of Counterweight  1942 mm  Center Line of Rear Axle to Hitch  1675 mm  S'6"  1675 mm  Wheelbase  3350 mm  11'0"  3350 mm  Overall Length (without bucket)  6906 mm  22'8"  7488 mm  Shipping Length (with bucket level on ground)*†  8199 mm  26'11"  8781 mm  Hinge Pin Height at Carry Height  4027 mm  13'3"  4527 mm  Lift Arm Clearance at Maximum Lift  4027 mm  13'3"  4527 mm  Lift Arm Clearance at Maximum Lift  3280 mm  10'9"  3634 mm  Dump Clearance at Maximum Lift and 45° Discharge*†  2876 mm  Pump Angle at Maximum Lift and Dump (on stops)*  51 degrees  48 deg  Rack Back at Maximum Lift and Dump (on stops)*  59 degrees  59 degrees</th> | Height to Axle Centerline  747 mm  25"  747 mm  Height to Top of Hood  2697 mm  810"  2697 mm  Height to Top of Exhaust Pipe  3413 mm  11'2"  3413 mm  Height to Top of ROPS  3451 mm  11'4"  3451 mm  Height to Top of Product Link Antenna  3653 mm  12'0"  3653 mm  Height to Top of Warning Beacon  3747 mm  3747 mm  Ground Clearance  367 mm  12"  367 mm  Center Line of Rear Axle to Edge of Counterweight  1942 mm  Center Line of Rear Axle to Hitch  1675 mm  S'6"  1675 mm  Wheelbase  3350 mm  11'0"  3350 mm  Overall Length (without bucket)  6906 mm  22'8"  7488 mm  Shipping Length (with bucket level on ground)*†  8199 mm  26'11"  8781 mm  Hinge Pin Height at Carry Height  4027 mm  13'3"  4527 mm  Lift Arm Clearance at Maximum Lift  4027 mm  13'3"  4527 mm  Lift Arm Clearance at Maximum Lift  3280 mm  10'9"  3634 mm  Dump Clearance at Maximum Lift and 45° Discharge*†  2876 mm  Pump Angle at Maximum Lift and Dump (on stops)*  51 degrees  48 deg  Rack Back at Maximum Lift and Dump (on stops)*  59 degrees  59 degrees |

<sup>\*</sup>With 3.1 m³ (4.1 yd³) general purpose pin on bucket with BOCE (see Operating Specifications for other Buckets).

 $<sup>{\</sup>ensuremath{\mathsf{TDimensions}}}$  are listed in Operating Specification charts.

All height and tire related dimensions are with Michelin 23.5R25 XHA2 L3 radial tires (see Tire Option Chart for other tires). "Width Over Tires" dimensions are over the bulge and include growth.