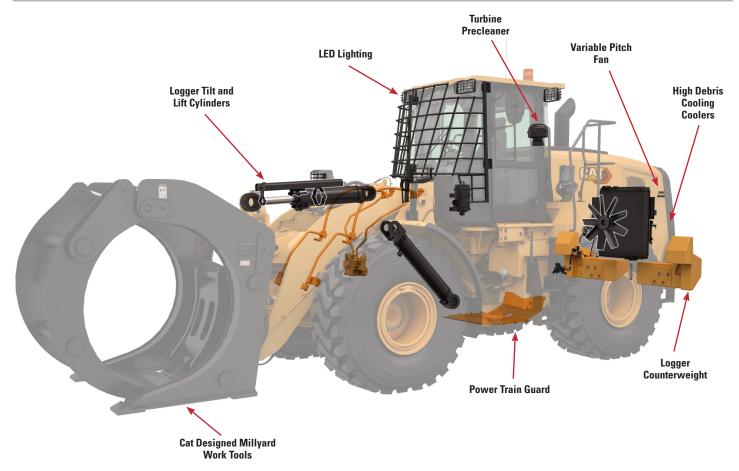

Steel mill (Tier 3 equivalent only)

#### **Recommended Equipment and Work Tools**

#### **Recommended Forestry Configuration**

- · Logger tilt and lift cylinders
- · Logger counterweight
- 3rd/4th function hydraulics
- Ride control
- Turbine engine precleaner
- · LED lighting package
- · Locking differential front axle
- · Windshield guard
- · Power train guard
- Suspension seat with dynamic dampening
- · Variable pitch fan
- High debris cooling coolers
- · Autolube
- · Object detection
- Fusion or VCE quick coupler

#### **Millyard Work Tools**

- · Sorting grapple forks
- · Millyard forks
- Log and lumber forks (84" or 96" carriage; 60", 72", or 96" tines)
- Pole forks (available with optional slip-on bucket)
- · Woodchip buckets
- · High dump buckets

### **950M Forestry Machine**





For more complete information on Cat products, dealer services, and industry solutions, visit us on the web at www.cat.com.

Materials and specifications are subject to change without notice. Featured machines in photos may include additional equipment. See your Cat dealer for available options.

© 2021 Caterpillar. All Rights Reserved. CAT, CATERPILLAR, LET'S DO THE WORK, their respective logos, Product Link, Fusion, VIMS, XT, "Caterpillar Corporte Yellow", the "Power Edge" and Cat "Modern Hex" trade dress as well as corporate and product identity used herein, are trademarks of Caterpillar and may not be used without permission.

AEXQ2455-02 (1-2021) 2021 Product Update Global excluding EU