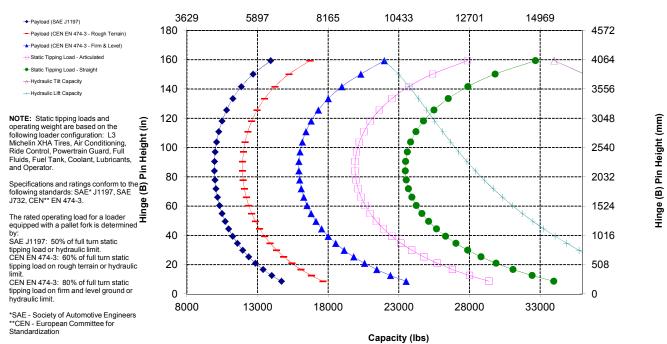

| Clearance @ full lift and max. dump        | mm       | 2625                    |
|     | Discharge (if <> 45)                       | in       | 103.4                   |
| s   | Clearance w/horizontal lift arms and       | mm       | 1812.2                  |
|     | fork level                                 | in       | 71.3                    |
| т   | Reach @ full lift and fork level           | mm       | 2277.4                  |
|     | 5                                          | in       | 89.7                    |
| U   | Max. discharge angle from horizontal       | deg      | 46                      |
|     |                                            | rad      | 8.0                     |



### Capacity (kg) (Calculated Load at CG Point)

(Calculated Load at CG Point)



### Millyard Fork - 63" Fusion

| Α   | Tine length