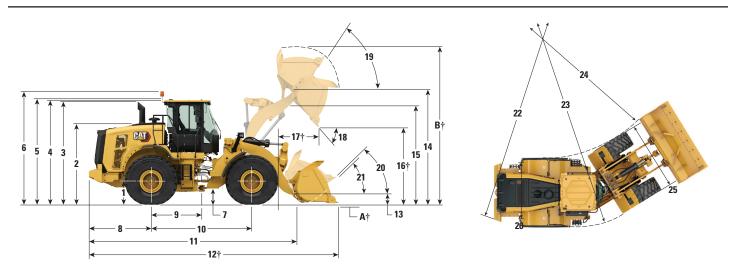

# Operating Specifications Static Tipping Load – Full 40° Turn With Tire Deflection 11 005 kg 24,262 lb No Tire Deflection 11 760 kg 25,926 lb Breakout Force 181 kN 40,690 lbf

• Full compliance to ISO 14397-1:2007 Sections 1 thru 6, which requires 2% verification between calculations and testing.