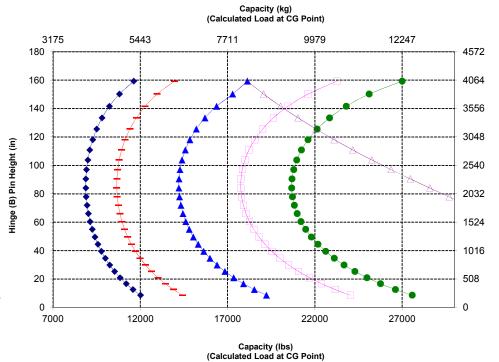

# Operating Specifications Static Tipping Load – Full 40° Turn With Tire Deflection 11 005 kg 24,262 lb No Tire Deflection 11 760 kg 25,926 lb Breakout Force 181 kN 40,690 lbf

• Full compliance to ISO 14397-1:2007 Sections 1 thru 6, which requires 2% verification between calculations and testing.