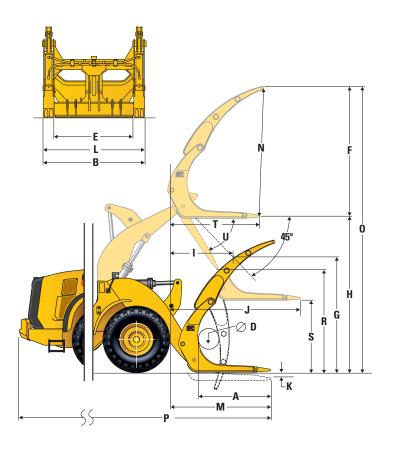

| rad        | 1.1            |



### Capacity (kg) (Calculated Load at CG Point)



### Logging Fork - 63" Double Clamp, Pin-On

| Α   | Tine length                                | mm       | 1609      |
|-----|--------------------------------------------|----------|-----------|
|     |                                            | in       | 63.3      |
| В   | Fork width                                 | mm<br>in | 2332      |
|     |                                            | m2       | 91.8      |
|     | End area                                   | ft2      | 1.9<br>20 |
|     | Inside Height                              | mm       | 1381      |
| С   | (only applies to double top clamp)         | in       | 54        |
|     | Min. opening                               | mm       | N/A       |
| D   | (only appl