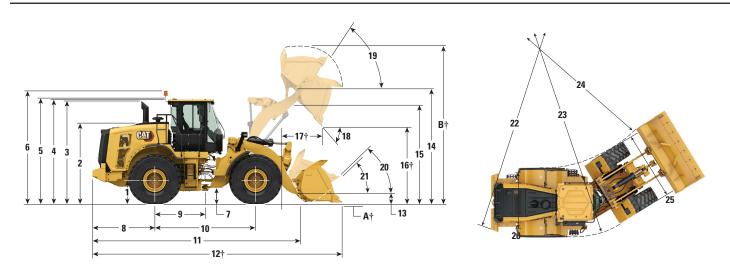

set at maximum value.

| Service Refill Capacities              |       |          |
|----------------------------------------|-------|----------|
| Fuel Tank                              | 275 L | 72.6 gal |
| DEF Tank*                              | 16 L  | 4.2 gal  |
| Cooling System                         | 59 L  | 15.6 gal |
| Crankcase                              | 22 L  | 5.8 gal  |
| Transmission                           | 43 L  | 11.4 gal |
| Differentials and Final Drives – Front | 43 L  | 11.4 gal |
| Differentials and Final Drives – Rear  | 43 L  | 11.4 gal |
| Hydraulic Tank                         | 125 L | 33.0 gal |

\*Must meet the requirements outlined in ISO 22241-1 for Tier 4 Final/ Stage V models.

### **Waste Handler Dimensions**

All dimensions are approximate.



|                                                    | Standa                                                                                                                                                                                                                                                                                                                                                                                                                                                                                                                                                                                                                                                                                                                                                       | Standard