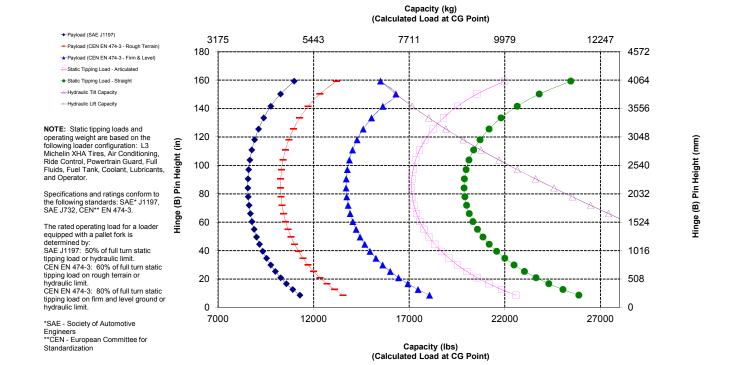

| mm        | 180.0         |
|     | Tine Width (single tine)                                        | in        | 7.1           |
|     |                                                                 | mm        | 90.0          |
|     | Tine Thickness                                                  | in        | 3.5           |
|     |                                                                 | kg        | 10100         |
|     | Tine Capacity                                                   | lbs       | 22260         |
|     | On a service on Wasterland                                      | kg        | 19415         |
|     | Operating Weight                                                | lbs       | 42791         |





### Log & Lumber Fork – 48" No TC, Fusion

| 1   | Tine Length                                                              | mm<br>in  | 1219<br>48.0  |
|-----|--------------------------------------------------------------------------|-----------|---------------|
| 2   | Load Center                                                              | mm        | 610           |
|     | Load Center                                                              | in        | 24.0          |
|     | Static Tipping Load - Straight (Forks Level)                             | kg        | 10597         |
|     | Claire Tipping Load Chargin (Tomo Loto)                                  | lbs       | 23357         |
|     | Static Tipping Load - Articulated (Forks Level)                          | kg<br>