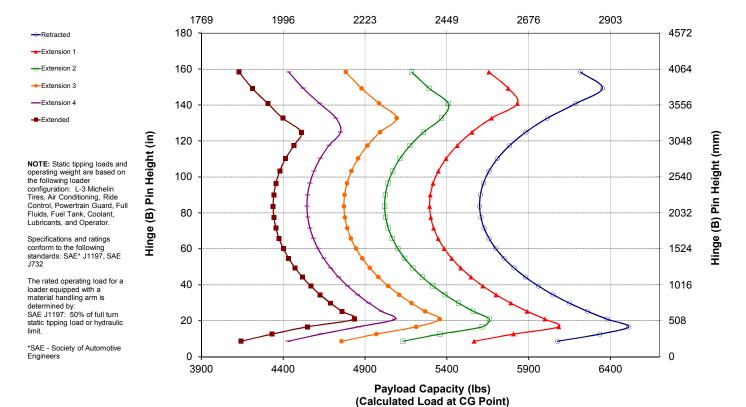

# Operating Specifications Static Tipping Load – Full 40° Turn With Tire Deflection 11 005 kg 24,262 lb No Tire Deflection 11 760 kg 25,926 lb Breakout Force 181 kN 40,690 lbf

• Full compliance to ISO 14397-1:2007 Sections 1 thru 6, which requires 2% verification between calculations and testing.