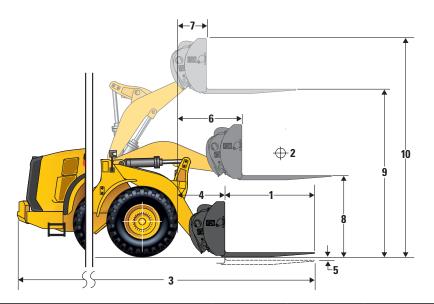

#### **Dimensions**

All dimensions are approximate.

|                                                                                                      | Standa                                                                                                                                                                                                                                                                                                                                                                                                                                                                                                                                                                                       | rd Lift                                                                                                                                                                                                                                                                                                                                                                                                                                                                                                                                                                                                                                                                                                                                                                                                                                                                                                                                                                                                                                                                                                                                                                                                                                                                                                                                                                                                                                                                                                                                                                                                                                                                                                                                                                                                                                                                                                                                                                                                                                                                                                                       | High                                                                                                                                                                                                                                                                                                                                                                                                                                                                                                                                                                                                                                                                                                                                                                                                                                                                                                                                                                                                                                                                                                                                                                                                                                                                                                                                                                                                                                                                                                                                                                                                                                                                                                                                                                                                                                                                                                                                                                                                                                                                                                                                                                                                                                                                                                                                                                                   | Lift                                                                                                                                                                                                                                                                                                                                                                                                                                                                                                                                                                                                                                                                                                                                                                                                                                                                                                                                                                                                                                                           |
|------------------------------------------------------------------------------------------------------|----------------------------------------------------------------------------------------------------------------------------------------------------------------------------------------------------------------------------------------------------------------------------------------------------------------------------------------------------------------------------------------------------------------------------------------------------------------------------------------------------------------------------------------------------------------------------------------------|-------------------------------------------------------------------------------------------------------------------------------------------------------------------------------------------------------------------------------------------------------------------------------------------------------------------------------------------------------------------------------------------------------------------------------------------------------------------------------------------------------------------------------------------------------------------------------------------------------------------------------------------------------------------------------------------------------------------------------------------------------------------------------------------------------------------------------------------------------------------------------------------------------------------------------------------------------------------------------------------------------------------------------------------------------------------------------------------------------------------------------------------------------------------------------------------------------------------------------------------------------------------------------------------------------------------------------------------------------------------------------------------------------------------------------------------------------------------------------------------------------------------------------------------------------------------------------------------------------------------------------------------------------------------------------------------------------------------------------------------------------------------------------------------------------------------------------------------------------------------------------------------------------------------------------------------------------------------------------------------------------------------------------------------------------------------------------------------------------------------------------|----------------------------------------------------------------------------------------------------------------------------------------------------------------------------------------------------------------------------------------------------------------------------------------------------------------------------------------------------------------------------------------------------------------------------------------------------------------------------------------------------------------------------------------------------------------------------------------------------------------------------------------------------------------------------------------------------------------------------------------------------------------------------------------------------------------------------------------------------------------------------------------------------------------------------------------------------------------------------------------------------------------------------------------------------------------------------------------------------------------------------------------------------------------------------------------------------------------------------------------------------------------------------------------------------------------------------------------------------------------------------------------------------------------------------------------------------------------------------------------------------------------------------------------------------------------------------------------------------------------------------------------------------------------------------------------------------------------------------------------------------------------------------------------------------------------------------------------------------------------------------------------------------------------------------------------------------------------------------------------------------------------------------------------------------------------------------------------------------------------------------------------------------------------------------------------------------------------------------------------------------------------------------------------------------------------------------------------------------------------------------------------|----------------------------------------------------------------------------------------------------------------------------------------------------------------------------------------------------------------------------------------------------------------------------------------------------------------------------------------------------------------------------------------------------------------------------------------------------------------------------------------------------------------------------------------------------------------------------------------------------------------------------------------------------------------------------------------------------------------------------------------------------------------------------------------------------------------------------------------------------------------------------------------------------------------------------------------------------------------------------------------------------------------------------------------------------------------|
| Height to Axle Centerline                                                                            | 747 mm                                                                                                                                                                                                                                                                                                                                                                                                                                                                                                                                                                                       | 2'5"                                                                                                                                                                                                                                                                                                                                                                                                                                                                                                                                                                                                                                                                                                                                                                                                                                                                                                                                                                                                                                                                                                                                                                                                                                                                                                                                                                                                                                                                                                                                                                                                                                                                                                                                                                                                                                                                                                                                                                                                                                                                                                                          | 747 mm                                                                                                                                                                                                                                                                                                                                                                                                                                                                                                                                                                                                                                                                                                                                                                                                                                                                                                                                                                                                                                                                                                                                                                                                                                                                                                                                                                                                                                                                                                                                                                                                                                                                                                                                                                                                                                                                                                                                                                                                                                                                                                                                                                                                                                                                                                                                                                                 | 2'5"                                                                                                                                                                                                                                                                                                                                                                                                                                                                                                                                                                                                                                                                                                                                                                                                                                                                                                                                                                                                                                                           |
| Height to Top of Hood                                                                                | 2697 mm                                                                                                                                                                                                                                                                                                                                                                                                                                                                                                                                                                                      | 8'10"                                                                                                                                                                                                                                                                                                                                                                                                                                                                                                                                                                                                                                                                                                                                                                                                                                                                                                                                                                                                                                                                                                                                                                                                                                                                                                                                                                                                                                                                                                                                                                                                                                                                                                                                                                                                                                                                                                                                                                                                                                                                                                                         | 2697 mm                                                                                                                                                                                                                                                                                                                                                                                                                                                                                                                                                                                                                                                                                                                                                                                                                                                                                                                                                                                                                                                                                                                                                                                                                                                                                                                                                                                                                                                                                                                                                                                                                                                                                                                                                                                                                                                                                                                                                                                                                                                                                                                                                                                                                                                                                                                                                                                | 8'10"                                                                                                                                                                                                                                                                                                                                                                                                                                                                                                                                                                                                                                                                                                                                                                                                                                                                                                                                                                                                                                                          |
| Height to Top of Exhaust Pipe                                                                        | 3413 mm                                                                                                                                                                                                                                                                                                                                                                                                                                                                                                                                                                                      | 11'2"                                                                                                                                                                                                                                                                                                                                                                                                                                                                                                                                                                                                                                                                                                                                                                                                                                                                                                                                                                                                                                                                                                                                                                                                                                                                                                                                                                                                                                                                                                                                                                                                                                                                                                                                                                                                                                                                                                                                                                                                                                                                                                                         | 3413 mm                                                                                                                                                                                                                                                                                                                                                                                                                                                                                                                                                                                                                                                                                                                                                                                                                                                                                                                                                                                                                                                                                                                                                                                                                                                                                                                                                                                                                                                                                                                                                                                                                                                                                                                                                                                                                                                                                                                                                                                                                                                                                                                                                                                                                                                                                                                                                                                | 11'2"                                                                                                                                                                                                                                                                                                                                                                                                                                                                                                                                                                                                                                                                                                                                                                                                                                                                                                                                                                                                                                                          |
| Height to Top of ROPS                                                                                | 3451 mm                                                                                                                                                                                                                                                                                                                                                                                                                                                                                                                                                                                      | 11'4"                                                                                                                                                                                                                                                                                                                                                                                                                                                                                                                                                                                                                                                                                                                                                                                                                                                                                                                                                                                                                                                                                                                                                                                                                                                                                                                                                                                                                                                                                                                                                                                                                                                                                                                                                                                                                                                                                                                                                                                                                                                                                                                         | 3451 mm                                                                                                                                                                                                                                                                                                                                                                                                                                                                                                                                                                                                                                                                                                                                                                                                                                                                                                                                                                                                                                                                                                                                                                                                                                                                                                                                                                                                                                                                                                                                                                                                                                                                                                                                                                                                                                                                                                                                                                                                                                                                                                                                                                                                                                                                                                                                                                                | 11'4"                                                                                                                                                                                                                                                                                                                                                                                                                                                                                                                                                                                                                                                                                                                                                                                                                                                                                                                                                                                                                                                          |
| Height to Top of Product Link Antenna                                                                | 3653 mm                                                                                                                                                                                                                                                                                                                                                                                                                                                                                                                                                                                      | 12'0"                                                                                                                                                                                                                                                                                                                                                                                                                                                                                                                                                                                                                                                                                                                                                                                                                                                                                                                                                                                                                                                                                                                                                                                                                                                                                                                                                                                                                                                                                                                                                                                                                                                                                                                                                                                                                                                                                                                                                                                                                                                                                                                         | 3653 mm                                                                                                                                                                                                                                                                                                                                                                                                                                                                                                                                                                                                                                                                                                                                                                                                                                                                                                                                                                                                                                                                                                                                                                                                                                                                                                                                                                                                                                                                                                                                                                                                                                                                                                                                                                                                                                                                                                                                                                                                                                                                                                                                                                                                                                                                                                                                                                                | 12'0"                                                                                                                                                                                                                                                                                                                                                                                                                                                                                                                                                                                                                                                                                                                                                                                                                                                                                                                                                                                                                                                          |
| Height to Top of Warning Beacon                                                                      | 3747 mm                                                                                                                                                                                                                                                                                                                                                                                                                                                                                                                                                                                      | 12'4"                                                                                                                                                                                                                                                                                                                                                                                                                                                                                                                                                                                                                                                                                                                                                                                                                                                                                                                                                                                                                                                                                                                                                                                                                                                                                                                                                                                                                                                                                                                                                                                                                                                                                                                                                                                                                                                                                                                                                                                                                                                                                                                         | 3747 mm                                                                                                                                                                                                                                                                                                                                                                                                                                                                                                                                                                                                                                                                                                                                                                                                                                                                                                                                                                                                                                                                                                                                                                                                                                                                                                                                                                                                                                                                                                                                                                                                                                                                                                                                                                                                                                                                                                                                                                                                                                                                                                                                                                                                                                                                                                                                                                                | 12'4"                                                                                                                                                                                                                                                                                                                                                                                                                                                                                                                                                                                                                                                                                                                                                                                                                                                                                                                                                                                                                                                          |
| Ground Clearance                                                                                     | 367 mm                                                                                                                                                                                                                                                                                                                                                                                                                                                                                                                                                                                       | 1'2"                                                                                                                                                                                                                                                                                                                                                                                                                                                                                                                                                                                                                                                                                                                                                                                                                                                                                                                                                                                                                                                                                                                                                                                                                                                                                                                                                                                                                                                                                                                                                                                                                                                                                                                                                                                                                                                                                                                                                                                                                                                                                                                          | 367 mm                                                                                                                                                                                                                                                                                                                                                                                                                                                                                                                                                                                                                                                                                                                                                                                                                                                                                                                                                                                                                                                                                                                                                                                                                                                                                                                                                                                                                                                                                                                                                                                                                                                                                                                                                                                                                                                                                                                                                                                                                                                                                                                                                                                                                                                                                                                                                                                 | 1'2"                                                                                                                                                                                                                                                                                                                                                                                                                                                                                                                                                                                                                                                                                                                                                                                                                                                                                                                                                                                                                                                           |
| Center Line of Rear Axle to Edge of Counterweight                                                    | 1942 mm                                                                                                                                                                                                                                                                                                                                                                                                                                                                                                                                                                                      | 6'4"                                                                                                                                                                                                                                                                                                                                                                                                                                                                                                                                                                                                                                                                                                                                                                                                                                                                                                                                                                                                                                                                                                                                                                                                                                                                                                                                                                                                                                                                                                                                                                                                                                                                                                                                                                                                                                                                                                                                                                                                                                                                                                                          | 1942 mm                                                                                                                                                                                                                                                                                                                                                                                                                                                                                                                                                                                                                                                                                                                                                                                                                                                                                                                                                                                                                                                                                                                                                                                                                                                                                                                                                                                                                                                                                                                                                                                                                                                                                                                                                                                                                                                                                                                                                                                                                                                                                                                                                                                                                                                                                                                                                                                | 6'4"                                                                                                                                                                                                                                                                                                                                                                                                                                                                                                                                                                                                                                                                                                                                                                                                                                                                                                                                                                                                                                                           |
| Center Line of Rear Axle to Hitch                                                                    | 1675 mm                                                                                                                                                                                                                                                                                                                                                                                                                                                                                                                                                                                      | 5'6"                                                                                                                                                                                                                                                                                                                                                                                                                                                                                                                                                                                                                                                                                                                                                                                                                                                                                                                                                                                                                                                                                                                                                                                                                                                                                                                                                                                                                                                                                                                                                                                                                                                                                                                                                                                                                                                                                                                                                                                                                                                                                                                          | 1675 mm                                                                                                                                                                                                                                                                                                                                                                                                                                                                                                                                                                                                                                                                                                                                                                                                                                                                                                                                                                                                                                                                                                                                                                                                                                                                                                                                                                                                                                                                                                                                                                                                                                                                                                                                                                                                                                                                                                                                                                                                                                                                                                                                                                                                                                                                                                                                                                                | 5'6"                                                                                                                                                                                                                                                                                                                                                                                                                                                                                                                                                                                                                                                                                                                                                                                                                                                                                                                                                                                                                                                           |
| Wheelbase                                                                                            | 3350 mm                                                                                                                                                                                                                                                                                                                                                                                                                                                                                                                                                                                      | 11'0"                                                                                                                                                                                                                                                                                                                                                                                                                                                                                                                                                                                                                                                                                                                                                                                                                                                                                                                                                                                                                                                                                                                                                                                                                                                                                                                                                                                                                                                                                                                                                                                                                                                                                                                                                                                                                                                                                                                                                                                                                                                                                                                         | 3350 mm                                                                                                                                                                                                                                                                                                                                                                                                                                                                                                                                                                                                                                                                                                                                                                                                                                                                                                                                                                                                                                                                                                                                                                                                                                                                                                                                                                                                                                                                                                                                                                                                                                                                                                                                                                                                                                                                                                                                                                                                                                                                                                                                                                                                                                                                                                                                                                                | 11'0"                                                                                                                                                                                                                                                                                                                                                                                                                                                                                                                                                                                                                                                                                                                                                                                                                                                                                                                                                                                                                                                          |
| Overall Length (without bucket)                                                                      | 6906 mm                                                                                                                                                                                                                                                                                                                                                                                                                                                                                                                                                                                      | 22'8"                                                                                                                                                                                                                                                                                                                                                                                                                                                                                                                                                                                                                                                                                                                                                                                                                                                                                                                                                                                                                                                                                                                                                                                                                                                                                                                                                                                                                                                                                                                                                                                                                                                                                                                                                                                                                                                                                                                                                                                                                                                                                                                         | 7488 mm                                                                                                                                                                                                                                                                                                                                                                                                                                                                                                                                                                                                                                                                                                                                                                                                                                                                                                                                                                                                                                                                                                                                                                                                                                                                                                                                                                                                                                                                                                                                                                                                                                                                                                                                                                                                                                                                                                                                                                                                                                                                                                                                                                                                                                                                                                                                                                                | 24'7"                                                                                                                                                                                                                                                                                                                                                                                                                                                                                                                                                                                                                                                                                                                                                                                                                                                                                                                                                                                                                                                          |
| Shipping Length (with bucket level on ground)*†                                                      | 8199 mm                                                                                                                                                                                                                                                                                                                                                                                                                                                                                                                                                                                      | 26'11"                                                                                                                                                                                                                                                                                                                                                                                                                                                                                                                                                                                                                                                                                                                                                                                                                                                                                                                                                                                                                                                                                                                                                                                                                                                                                                                                                                                                                                                                                                                                                                                                                                                                                                                                                                                                                                                                                                                                                                                                                                                                                                                        | 8781 mm                                                                                                                                                                                                                                                                                                                                                                                                                                                                                                                                                                                                                                                                                                                                                                                                                                                                                                                                                                                                                                                                                                                                                                                                                                                                                                                                                                                                                                                                                                                                                                                                                                                                                                                                                                                                                                                                                                                                                                                                                                                                                                                                                                                                                                                                                                                                                                                | 28'10"                                                                                                                                                                                                                                                                                                                                                                                                                                                                                                                                                                                                                                                                                                                                                                                                                                                                                                                                                                                                                                                         |
| Hinge Pin Height at Carry Height                                                                     | 647 mm                                                                                                                                                                                                                                                                                                                                                                                                                                                                                                                                                                                       | 2'1"                                                                                                                                                                                                                                                                                                                                                                                                                                                                                                                                                                                                                                                                                                                                                                                                                                                                                                                                                                                                                                                                                                                                                                                                                                                                                                                                                                                                                                                                                                                                                                                                                                                                                                                                                                                                                                                                                                                                                                                                                                                                                                                          | 782 mm                                                                                                                                                                                                                                                                                                                                                                                                                                                                                                                                                                                                                                                                                                                                                                                                                                                                                                                                                                                                                                                                                                                                                                                                                                                                                                                                                                                                                                                                                                                                                                                                                                                                                                                                                                                                                                                                                                                                                                                                                                                                                                                                                                                                                                                                                                                                                                                 | 2'7"                                                                                                                                                                                                                                                                                                                                                                                                                                                                                                                                                                                                                                                                                                                                                                                                                                                                                                                                                                                                                                                           |
| Hinge Pin Height at Maximum Lift                                                                     | 4027 mm                                                                                                                                                                                                                                                                                                                                                                                                                                                                                                                                                                                      | 13'3"                                                                                                                                                                                                                                                                                                                                                                                                                                                                                                                                                                                                                                                                                                                                                                                                                                                                                                                                                                                                                                                                                                                                                                                                                                                                                                                                                                                                                                                                                                                                                                                                                                                                                                                                                                                                                                                                                                                                                                                                                                                                                                                         | 4527 mm                                                                                                                                                                                                                                                                                                                                                                                                                                                                                                                                                                                                                                                                                                                                                                                                                                                                                                                                                                                                                                                                                                                                                                                                                                                                                                                                                                                                                                                                                                                                                                                                                                                                                                                                                                                                                                                                                                                                                                                                                                                                                                                                                                                                                                                                                                                                                                                | 14'10"                                                                                                                                                                                                                                                                                                                                                                                                                                                                                                                                                                                                                                                                                                                                                                                                                                                                                                                                                                                                                                                         |
| Lift Arm Clearance at Maximum Lift                                                                   | 3280 mm                                                                                                                                                                                                                                                                                                                                                                                                                                                                                                                                                                                      | 10'9"                                                                                                                                                                                                                                                                                                                                                                                                                                                                                                                                                                                                                                                                                                                                                                                                                                                                                                                                                                                                                                                                                                                                                                                                                                                                                                                                                                                                                                                                                                                                                                                                                                                                                                                                                                                                                                                                                                                                                                                                                                                                                                                         | 3634 mm                                                                                                                                                                                                                                                                                                                                                                                                                                                                                                                                                                                                                                                                                                                                                                                                                                                                                                                                                                                                                                                                                                                                                                                                                                                                                                                                                                                                                                                                                                                                                                                                                                                                                                                                                                                                                                                                                                                                                                                                                                                                                                                                                                                                                                                                                                                                                                                | 11'11"                                                                                                                                                                                                                                                                                                                                                                                                                                                                                                                                                                                                                                                                                                                                                                                                                                                                                                                                                                                                                                                         |
| Dump Clearance at Maximum Lift and 45° Discharge*†                                                   | 2876 mm                                                                                                                                                                                                                                                                                                                                                                                                                                                                                                                                                                                      | 9'5"                                                                                                                                                                                                                                                                                                                                                                                                                                                                                                                                                                                                                                                                                                                                                                                                                                                                                                                                                                                                                                                                                                                                                                                                                                                                                                                                                                                                                                                                                                                                                                                                                                                                                                                                                                                                                                                                                                                                                                                                                                                                                                                          | 3382 mm                                                                                                                                                                                                                                                                                                                                                                                                                                                                                                                                                                                                                                                                                                                                                                                                                                                                                                                                                                                                                                                                                                                                                                                                                                                                                                                                                                                                                                                                                                                                                                                                                                                                                                                                                                                                                                                                                                                                                                                                                                                                                                                                                                                                                                                                                                                                                                                | 11'1"                                                                                                                                                                                                                                                                                                                                                                                                                                                                                                                                                                                                                                                                                                                                                                                                                                                                                                                                                                                                                                                          |
| Reach at Maximum Lift and 45° Discharge*†                                                            | 1430 mm                                                                                                                                                                                                                                                                                                                                                                                                                                                                                                                                                                                      | 4'8"                                                                                                                                                                                                                                                                                                                                                                                                                                                                                                                                                                                                                                                                                                                                                                                                                                                                                                                                                                                                                                                                                                                                                                                                                                                                                                                                                                                                                                                                                                                                                                                                                                                                                                                                                                                                                                                                                                                                                                                                                                                                                                                          | 1465 mm                                                                                                                                                                                                                                                                                                                                                                                                                                                                                                                                                                                                                                                                                                                                                                                                                                                                                                                                                                                                                                                                                                                                                                                                                                                                                                                                                                                                                                                                                                                                                                                                                                                                                                                                                                                                                                                                                                                                                                                                                                                                                                                                                                                                                                                                                                                                                                                | 4'10"                                                                                                                                                                                                                                                                                                                                                                                                                                                                                                                                                                                                                                                                                                                                                                                                                                                                                                                                                                                                                                                          |
| Dump Angle at Maximum Lift and Dump (on stops)*                                                      | 51 deg                                                                                                                                                                                                                                                                                                                                                                                                                                                                                                                                                                                       | grees                                                                                                                                                                                                                                                                                                                                                                                                                                                                                                                                                                                                                                                                                                                                                                                                                                                                                                                                                                                                                                                                                                                                                                                                                                                                                                                                                                                                                                                                                                                                                                                                                                                                                                                                                                                                                                                                                                                                                                                                                                                                                                                         | 48 deg                                                                                                                                                                                                                                                                                                                                                                                                                                                                                                                                                                                                                                                                                                                                                                                                                                                                                                                                                                                                                                                                                                                                                                                                                                                                                                                                                                                                                                                                                                                                                                                                                                                                                                                                                                                                                                                                                                                                                                                                                                                                                                                                                                                                                                                                                                                                                                                 | rees                                                                                                                                                                                                                                                                                                                                                                                                                                                                                                                                                                                                                                                                                                                                                                                                                                                                                                                                                                                                                                                           |
| Rack Back at Maximum Lift*                                                                           | 59 deg                                                                                                                                                                                                                                                                                                                                                                                                                                                                                                                                                                                       | grees                                                                                                                                                                                                                                                                                                                                                                                                                                                                                                                                                                                                                                                                                                                                                                                                                                                                                                                                                                                                                                                                                                                                                                                                                                                                                                                                                                                                                                                                                                                                                                                                                                                                                                                                                                                                                                                                                                                                                                                                                                                                                                                         | 59 deg                                                                                                                                                                                                                                                                                                                                                                                                                                                                                                                                                                                                                                                                                                                                                                                                                                                                                                                                                                                                                                                                                                                                                                                                                                                                                                                                                                                                                                                                                                                                                                                                                                                                                                                                                                                                                                                                                                                                                                                                                                                                                                                                                                                                                                                                                                                                                                                 | rees                                                                                                                                                                                                                                                                                                                                                                                                                                                                                                                                                                                                                                                                                                                                                                                                                                                                                                                                                                                                                                                           |
| Rack Back at Carry Height*                                                                           | 49 deg                                                                                                                                                                                                                                                                                                                                                                                                                                                                                                                                                                                       | grees                                                                                                                                                                                                                                                                                                                                                                                                                                                                                                                                                                                                                                                                                                                                                                                                                                                                                                                                                                                                                                                                                                                                                                                                                                                                                                                                                                                                                                                                                                                                                                                                                                                                                                                                                                                                                                                                                                                                                                                                                                                                                                                         | 49 deg                                                                                                                                                                                                                                                                                                                                                                                                                                                                                                                                                                                                                                                                                                                                                                                                                                                                                                                                                                                                                                                                                                                                                                                                                                                                                                                                                                                                                                                                                                                                                                                                                                                                                                                                                                                                                                                                                                                                                                                                                                                                                                                                                                                                                                                                                                                                                                                 | rees                                                                                                                                                                                                                                                                                                                                                                                                                                                                                                                                                                                                                                                                                                                                                                                                                                                                                                                                                                                                                                                           |
|                                                                                                      |                                                                                                                                                                                                                                                                                                                                                                                                                                                                                                                                                                                              |                                                                                                                                                                                                                                                                                                                                                                                                                                                                                                                                                                                                                                                                                                                                                                                                                                                                                                                                                                                                                                                                                                                                                                                                                                                                                                                                                                                                                                                                                                                                                                                                                                                                                                                                                                                                                                                                                                                                                                                                                                                                                                                               | 40.1                                                                                                                                                                                                                                                                                                                                                                                                                                                                                                                                                                                                                                                                                                                                                                                                                                                                                                                                                                                                                                                                                                                                                                                                                                                                                                                                                                                                                                                                                                                                                                                                                                                                                                                                                                                                                                                                                                                                                                                                                                                                                                                                                                                                                                                                                                                                                                                   | .maac                                                                                                                                                                                                                                                                                                                                                                                                                                                                                                                                                                                                                                                                                                                                                                                                                                                                                                                                                                                                                                                          |
| Rack Back at Ground*                                                                                 | 36 deg                                                                                                                                                                                                                                                                                                                                                                                                                                                                                                                                                                                       | grees                                                                                                                                                                                                                                                                                                                                                                                                                                                                                                                                                                                                                                                                                                                                                                                                                                                                                                                                                                                                                                                                                                                                                                                                                                                                                                                                                                                                                                                                                                                                                                                                                                                                                                                                                                                                                                                                                                                                                                                                                                                                                                                         | 40 deg                                                                                                                                                                                                                                                                                                                                                                                                                                                                                                                                                                                                                                                                                                                                                                                                                                                                                                                                                                                                                                                                                                                                                                                                                                                                                                                                                                                                                                                                                                                                                                                                                                                                                                                                                                                                                                                                                                                                                                                                                                                                                                                                                                                                                                                                                                                                                                                 | rees                                                                                                                                                                                                                                                                                                                                                                                                                                                                                                                                                                                                                                                                                                                                                                                                                                                                                                                                                                                                                                                           |
| Rack Back at Ground* Turning Radius to Counterweight                                                 | 36 deg<br>6023 mm                                                                                                                                                                                                                                                                                                                                                                                                                                                                                                                                                                            | 19'8"                                                                                                                                                                                                                                                                                                                                                                                                                                                                                                                                                                                                                                                                                                                                                                                                                                                                                                                                                                                                                                                                                                                                                                                                                                                                                                                                                                                                                                                                                                                                                                                                                                                                                                                                                                                                                                                                                                                                                                                                                                                                                                                         | 6023 mm                                                                                                                                                                                                                                                                                                                                                                                                                                                                                                                                                                                                                                                                                                                                                                                                                                                                                                                                                                                                                                                                                                                                                                                                                                                                                                                                                                                                                                                                                                                                                                                                                                                                                                                                                                                                                                                                                                                                                                                                                                                                                                                                                                                                                                                                                                                                                                                | 19'8"                                                                                                                                                                                                                                                                                                                                                                                                                                                                                                                                                                                                                                                                                                                                                                                                                                                                                                                                                                                                                                                          |
|                                                                                                      |                                                                                                                                                                                                                                                                                                                                                                                                                                                                                                                                                                                              | <u> </u>                                                                                                                                                                                                                                                                                                                                                                                                                                                                                                                                                                                                                                                                                                                                                                                                                                                                                                                                                                                                                                                                                                                                                                                                                                                                                                                                                                                                                                                                                                                                                                                                                                                                                                                                                                                                                                                                                                                                                                                                                                                                                                                      |                                                                                                                                                                                                                                                                                                                                                                                                                                                                                                                                                                                                                                                                                                                                                                                                                                                                                                                                                                                                                                                                                                                                                                                                                                                                                                                                                                                                                                                                                                                                                                                                                                                                                                                                                                                                                                                                                                                                                                                                                                                                                                                                                                                                                                                                                                                                                                                        |                                                                                                                                                                                                                                                                                                                                                                                                                                                                                                                                                                                                                                                                                                                                                                                                                                                                                                                                                                                                                                                                |
| Turning Radius to Counterweight                                                                      | 6023 mm                                                                                                                                                                                                                                                                                                                                                                                                                                                                                                                                                                                      | 19'8"                                                                                                                                                                                                                                                                                                                                                                                                                                                                                                                                                                                                                                                                                                                                                                                                                                                                                                                                                                                                                                                                                                                                                                                                                                                                                                                                                                                                                                                                                                                                                                                                                                                                                                                                                                                                                                                                                                                                                                                                                                                                                                                         | 6023 mm                                                                                                                                                                                                                                                                                                                                                                                                                                                                                                                                                                                                                                                                                                                                                                                                                                                                                                                                                                                                                                                                                                                                                                                                                                                                                                                                                                                                                                                                                                                                                                                                                                                                                                                                                                                                                                                                                                                                                                                                                                                                                                                                                                                                                                                                                                                                                                                | 19'8"                                                                                                                                                                                                                                                                                                                                                                                                                                                                                                                                                                                                                                                                                                                                                                                                                                                                                                                                                                                                                                                          |
| Turning Radius to Counterweight Turning Radius to Outside of Tires                                   | 6023 mm<br>5985 mm                                                                                                                                                                                                                                                                                                                                                                                                                                                                                                                                                                           | 19'8"<br>19'6"                                                                                                                                                                                                                                                                                                                                                                                                                                                                                                                                                                                                                                                                                                                                                                                                                                                                                                                                                                                                                                                                                                                                                                                                                                                                                                                                                                                                                                                                                                                                                                                                                                                                                                                                                                                                                                                                                                                                                                                                                                                                                                                | 6023 mm<br>5985 mm                                                                                                                                                                                                                                                                                                                                                                                                                                                                                                                                                                                                                                                                                                                                                                                                                                                                                                                                                                                                                                                                                                                                                                                                                                                                                                                                                                                                                                                                                                                                                                                                                                                                                                                                                                                                                                                                                                                                                                                                                                                                                                                                                                                                                                                                                                                                                                     | 19'8"<br>19'6"                                                                                                                                                                                                                                                                                                                                                                                                                                                                                                                                                                                                                                                                                                                                                                                                                                                                                                                                                                                                                                                 |
| Turning Radius to Counterweight Turning Radius to Outside of Tires Turning Radius to Inside of Tires | 6023 mm<br>5985 mm<br>3163 mm                                                                                                                                                                                                                                                                                                                                                                                                                                                                                                                                                                | 19'8"<br>19'6"<br>10'5"                                                                                                                                                                                                                                                                                                                                                                                                                                                                                                                                                                                                                                                                                                                                                                                                                                                                                                                                                                                                                                                                                                                                                                                                                                                                                                                                                                                                                                                                                                                                                                                                                                                                                                                                                                                                                                                                                                                                                                                                                                                                                                       | 6023 mm<br>5985 mm<br>3179 mm                                                                                                                                                                                                                                                                                                                                                                                                                                                                                                                                                                                                                                                                                                                                                                                                                                                                                                                                                                                                                                                                                                                                                                                                                                                                                                                                                                                                                                                                                                                                                                                                                                                                                                                                                                                                                                                                                                                                                                                                                                                                                                                                                                                                                                                                                                                                                          | 19'8"<br>19'6"<br>10'5"                                                                                                                                                                                                                                                                                                                                                                                                                                                                                                                                                                                                                                                                                                                                                                                                                                                                                                                                                                                                                                        |
|                                                                                                      | Height to Top of Hood  Height to Top of Exhaust Pipe  Height to Top of ROPS  Height to Top of Product Link Antenna  Height to Top of Warning Beacon  Ground Clearance  Center Line of Rear Axle to Edge of Counterweight  Center Line of Rear Axle to Hitch  Wheelbase  Overall Length (without bucket)  Shipping Length (with bucket level on ground)*†  Hinge Pin Height at Carry Height  Hinge Pin Height at Maximum Lift  Lift Arm Clearance at Maximum Lift  Dump Clearance at Maximum Lift and 45° Discharge*†  Reach at Maximum Lift and Dump (on stops)*  Rack Back at Maximum Lift* | Height to Axle Centerline  Height to Top of Hood  2697 mm  Height to Top of Exhaust Pipe  3413 mm  Height to Top of ROPS  3451 mm  Height to Top of Product Link Antenna  3653 mm  Height to Top of Warning Beacon  Ground Clearance  367 mm  Center Line of Rear Axle to Edge of Counterweight  Center Line of Rear Axle to Hitch  1675 mm  Wheelbase  3350 mm  Overall Length (without bucket)  Shipping Length (with bucket level on ground)*†  Hinge Pin Height at Carry Height  Hinge Pin Height at Maximum Lift  Lift Arm Clearance at Maximum Lift  Dump Clearance at Maximum Lift and 45° Discharge*†  Reach at Maximum Lift and 45° Discharge*†  1942 mm  1942 mm  6906 mm  8199 mm  4027 mm  1948 mm  1949 mm  1940 mm  1940 mm  1941 mm  1942 mm  1942 mm  1943 mm  1944 mm  1945 mm  1945 mm  1946 mm  1947 mm  1948 mm  1949 mm  1940 mm  1940 mm  1941 mm  1942 mm  1943 mm  1944 mm  1945 mm  1945 mm  1946 mm  1947 mm  1948 mm  1949 mm  1949 mm  1940 mm | Height to Axle Centerline         747 mm         2'5"           Height to Top of Hood         2697 mm         8'10"           Height to Top of Exhaust Pipe         3413 mm         11'2"           Height to Top of ROPS         3451 mm         11'4"           Height to Top of Product Link Antenna         3653 mm         12'0"           Height to Top of Warning Beacon         3747 mm         12'4"           Ground Clearance         367 mm         1'2"           Center Line of Rear Axle to Edge of Counterweight         1942 mm         6'4"           Center Line of Rear Axle to Hitch         1675 mm         5'6"           Wheelbase         3350 mm         11'0"           Overall Length (without bucket)         6906 mm         22'8"           Shipping Length (with bucket level on ground)*†         8199 mm         26'11"           Hinge Pin Height at Carry Height         647 mm         2'1"           Hinge Pin Height at Maximum Lift         4027 mm         13'3"           Lift Arm Clearance at Maximum Lift         3280 mm         10'9"           Dump Clearance at Maximum Lift and 45° Discharge*†         2876 mm         9'5"           Reach at Maximum Lift and Dump (on stops)*         51 degrees           Rack Back at Maximum Lift*         59 degrees <th>Height to Axle Centerline  747 mm  25"  747 mm  Height to Top of Hood  2697 mm  810"  2697 mm  Height to Top of Exhaust Pipe  3413 mm  11'2"  3413 mm  Height to Top of ROPS  3451 mm  11'4"  3451 mm  Height to Top of Product Link Antenna  3653 mm  12'0"  3653 mm  Height to Top of Warning Beacon  3747 mm  3747 mm  Ground Clearance  367 mm  12"  367 mm  Center Line of Rear Axle to Edge of Counterweight  1942 mm  Center Line of Rear Axle to Hitch  1675 mm  S'6"  1675 mm  Wheelbase  3350 mm  11'0"  3350 mm  Overall Length (without bucket)  6906 mm  22'8"  7488 mm  Shipping Length (with bucket level on ground)*†  8199 mm  26'11"  8781 mm  Hinge Pin Height at Carry Height  4027 mm  13'3"  4527 mm  Lift Arm Clearance at Maximum Lift  4027 mm  13'3"  4527 mm  Lift Arm Clearance at Maximum Lift  3280 mm  10'9"  3634 mm  Dump Clearance at Maximum Lift and 45° Discharge*†  2876 mm  Pump Angle at Maximum Lift and Dump (on stops)*  51 degrees  48 deg  Rack Back at Maximum Lift and Dump (on stops)*  59 degrees  59 degrees</th> | Height to Axle Centerline  747 mm  25"  747 mm  Height to Top of Hood  2697 mm  810"  2697 mm  Height to Top of Exhaust Pipe  3413 mm  11'2"  3413 mm  Height to Top of ROPS  3451 mm  11'4"  3451 mm  Height to Top of Product Link Antenna  3653 mm  12'0"  3653 mm  Height to Top of Warning Beacon  3747 mm  3747 mm  Ground Clearance  367 mm  12"  367 mm  Center Line of Rear Axle to Edge of Counterweight  1942 mm  Center Line of Rear Axle to Hitch  1675 mm  S'6"  1675 mm  Wheelbase  3350 mm  11'0"  3350 mm  Overall Length (without bucket)  6906 mm  22'8"  7488 mm  Shipping Length (with bucket level on ground)*†  8199 mm  26'11"  8781 mm  Hinge Pin Height at Carry Height  4027 mm  13'3"  4527 mm  Lift Arm Clearance at Maximum Lift  4027 mm  13'3"  4527 mm  Lift Arm Clearance at Maximum Lift  3280 mm  10'9"  3634 mm  Dump Clearance at Maximum Lift and 45° Discharge*†  2876 mm  Pump Angle at Maximum Lift and Dump (on stops)*  51 degrees  48 deg  Rack Back at Maximum Lift and Dump (on stops)*  59 degrees  59 degrees |

<sup>\*</sup>With 3.1 m³ (4.1 yd³) general purpose pin on bucket with BOCE (see Operating Specifications for other Buckets).

 $<sup>{\</sup>ensuremath{\mathsf{TDimensions}}}$  are listed in Operating Specification charts.

All height and tire related dimensions are with Michelin 23.5R25 XHA2 L3 radial tires (see Tire Option Chart for other tires). "Width Over Tires" dimensions are over the bulge and include growth.