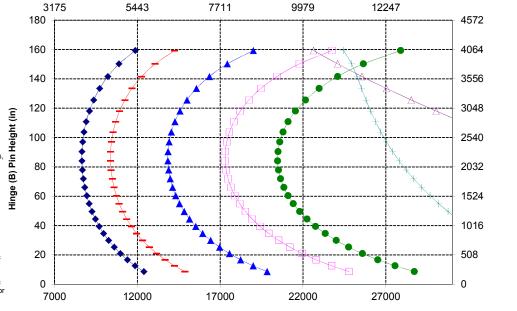

| U | wax. discharge angle from norizontal        | -  | 1.0   |



#### Capacity (kg) (Calculated Load at CG Point)



Capacity (lbs)
(Calculated Load at CG Point)

NOTE: Static tipping loads and operating weight are based on the following loader configuration: L3 Michelin XHA Tires, Air Conditioning, Ride Control, Powertrain Guard, Full Fluids, Fuel Tank, Coolant, Lubricants, and Operator.

Payload (CEN EN 474-3 - Rough Terrain)
 Payload (CEN EN 474-3 - Firm & Level)

Static Tipping Load - Articulated

Static Tipping Load - Straight

Hydraulic Tilt Capacity

→ Payload (SAE J1197)

--- Hydraulic Lift Capacity

Specifications and ratings conform to the following standards: SAE\* J1197, SAE J732, CEN\*\* EN 474-3.

\*SAE - Society of Automotive Engineers \*\*CEN - European Committee for Standardization Hinge (B) Pin Height (mm)

### Millyard Fork - 63" Pin-On

| Α   | Tine length