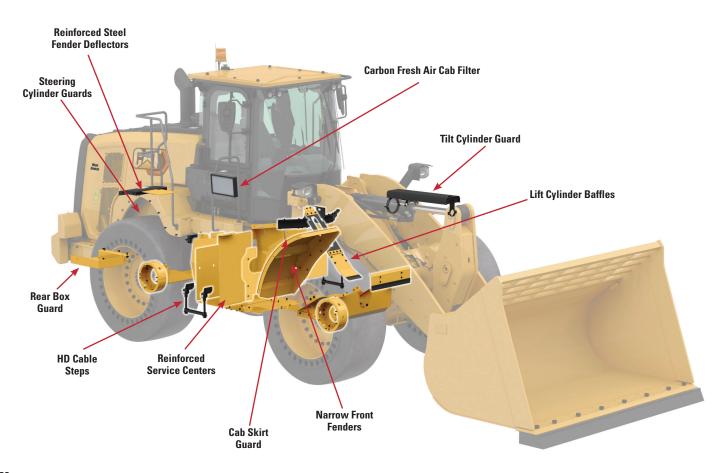

nters
- Heavy duty cable steps
- · Lift cylinder baffles
- · Narrow front fenders
- Steel reinforced rear fender deflectors
- · Carbon fresh cab air filter
- · Locking differential front axle
- · Sound suppression cab

#### **Optional**

- High Lift linkage (additional 11" dump clearance)
- Auto locking differential front axle
- 3rd function hydraulics
- Premium LED lights
- Rubber mounted glass
- · Windshield guard
- · Joystick steering
- Deluxe seat with dynamic end dampening
- Joystick loader controls
- Powered and filtered cab precleaner
- High debris cooling coolers
- · Variable pitch fan
- Brawler HPS Solid tires (traction or smooth)
- Turbine engine air precleaner with trash screen
- Autolube
- Cat Integrated Object Detection
- Light guards

### **Top Machine Guarding – Standard**



# 950M Industrial & Waste Standard and Optional Equipment

### **Bottom Machine Guarding – Standard**



### **Optional Full Cab Guarding – Available**





# 950M Forestry

Millyard applications demand the additional performance, productivity, and safety that Cat Forestry Wheel Loaders deliver.

#### **Durability**

- Robotically welded frame design provides rigid structures that absorb torsional loads.
- M Series articulating hitch design provides increased bearing force capacity to handle heavy loads.
- Heavy-duty transmissions and axles are designed to handle steep grades and ramps.

#### **Productivity**

- Larger lift and tilt cylinders coupled with Logger counterweight increase machine capacity 9% over standard machine.
- Lock-up clutch transmission matches the engine power to inc