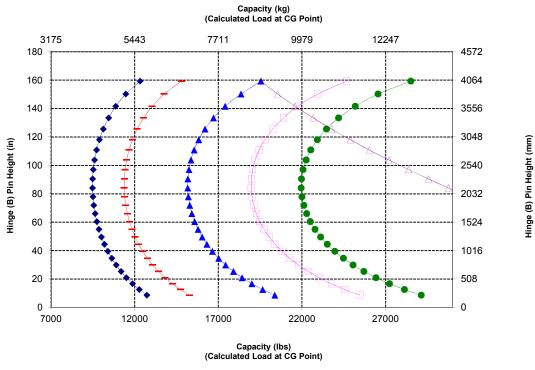

|          | Operating weight                                                | lbs | 42509 |





Specifications and ratings conform to the following standards: SAE\* J1197, SAE J732, CEN\*\* EN 474-3.

The rated operating load for a loader equipped with a pallet fork is determined by:
SAE J1197: 50% of full turn static tipping load or hydraulic limit.
CEN EN 474-3: 60% of full turn static tipping load on rough terrain or hydraulic limit.
CEN EN 474-3: 80% of full turn static tipping load on firm and level ground or hydraulic limit.

\*SAE - Society of Automotive Engineers \*\*CEN - European Committee for Standardization



### Log & Lumber Fork - 96" No TC, Pin-On

| 1   | Tine Length                                                     | mm<br>in  | 2438<br>96.0  |
|-----|-----------------------------------------------------------------|-----------|---------------|
|     |                                                                 | mm        | 1219          |
| 2   | Load Center                                                     | in        | 48.0          |
|     | 0 T                                                             | kg        | 9014          |
|     | Static Tipping Load - Straight (Forks Level)                    | lbs       | 19866         |
|     | Static Tipping Load - Articulated (Forks Level)                 | kg        | 7768          |
|     | Static Tipping Load - Articulated