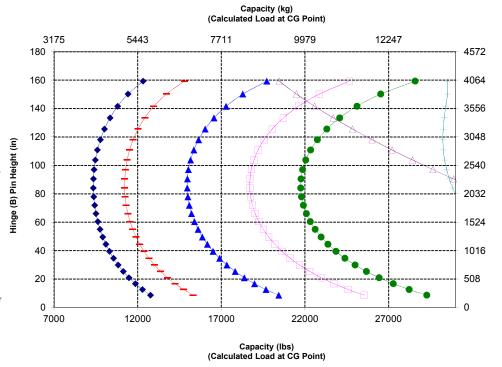

# Operating Specifications Static Tipping Load – Full 40° Turn With Tire Deflection 11 005 kg 24,262 lb No Tire Deflection 11 760 kg 25,926 lb Breakout Force 181 kN 40,690 lbf

• Full compliance to ISO 14397-1:2007 Sections 1 thru 6, which requires 2% verification between calculations and testing.