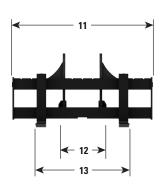

| Buckets           |                          |                            |
|-------------------|--------------------------|----------------------------|
| Bucket Capacities | 2.50-9.20 m <sup>3</sup> | 3.30-12.00 yd <sup>3</sup> |
| Weight            |                          |                            |
| Operating Weight  | 19 213 kg                | 42,357 lb                  |

# Operating Specifications Static Tipping Load – Full 40° Turn With Tire Deflection 11 005 kg 24,262 lb No Tire Deflection 11 760 kg 25,926 lb Breakout Force 181 kN 40,690 lbf

• Full compliance to ISO 14397-1:2007 Sections 1 thru 6, which requires 2% verification between calculations and testing.