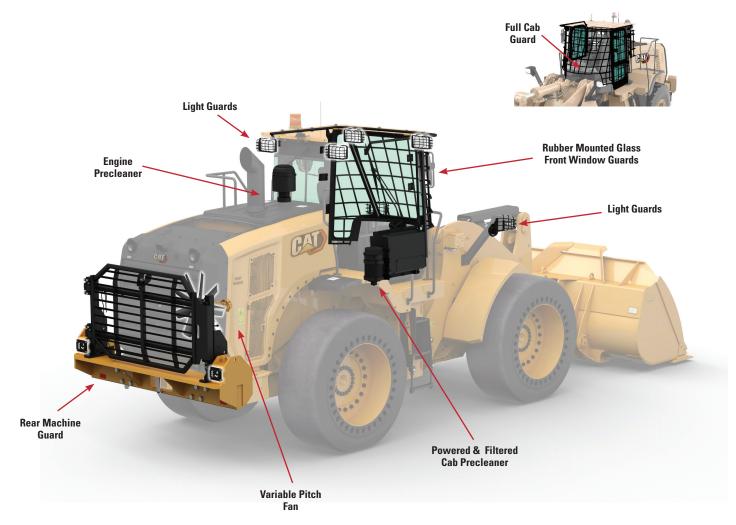

- · Locking differential front axle
- · Sound suppression cab

#### **Optional**

- High Lift linkage (additional 11" dump clearance)
- Auto locking differential front axle
- 3rd function hydraulics
- Premium LED lights
- Rubber mounted glass
- · Windshield guard
- · Joystick steering
- Deluxe seat with dynamic end dampening
- Joystick loader controls
- Powered and filtered cab precleaner
- High debris cooling coolers
- · Variable pitch fan
- Brawler HPS Solid tires (traction or smooth)
- Turbine engine air precleaner with trash screen
- Autolube
- Cat Integrated Object Detection
- Light guards

### **Top Machine Guarding – Standard**



# 950M Industrial & Waste Standard and Optional Equipment

### **Bottom Machine Guarding – Standard**



### **Optional Full Cab Guarding – Available**





# 950M Forestry

Millyard applications demand the additional performance, productivity, and safety that Cat Forestry Wheel Loaders deliver.

#### **Durability**

- Robotically welded frame design provides rigid structures that absorb torsional loads.
- M Series articulating hitch design provides increased bearing force capacity to handle heavy loads.
- Heavy-duty transmissions and axles are designed to handle steep grades and ramps.

#### **Productivity**

- Larger lift and tilt cylinders coupled with Logger counterweight increase machine capacity 9% over standard machine.
- Lock-up clutch transmission matches the engine power to increase fuel efficiency while delivering optimal performance.
- Optional Cat Fusion quick coupler and 3rd/4th valve hydraulic functions provide versatility b