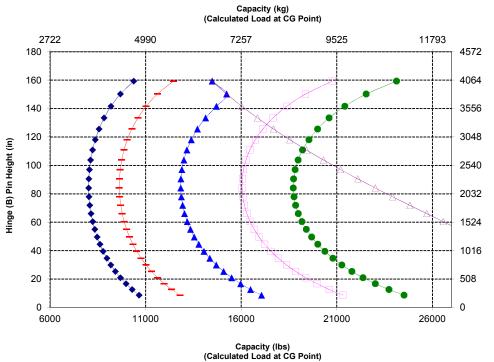

# Operating Specifications Static Tipping Load – Full 40° Turn With Tire Deflection 11 005 kg 24,262 lb No Tire Deflection 11 760 kg 25,926 lb Breakout Force 181 kN 40,690 lbf

• Full compliance to ISO 14397-1:2007 Sections 1 thru 6, which requires 2% verification between calculations and testing.