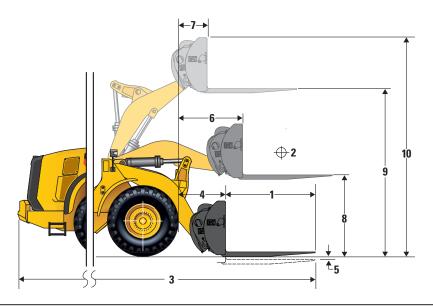

| Buckets           |                          |                            |
|-------------------|--------------------------|----------------------------|
| Bucket Capacities | 2.50-9.20 m <sup>3</sup> | 3.30-12.00 yd <sup>3</sup> |
| Weight            |                          |                            |
| Operating Weight  | 19 213 kg                | 42,357 lb                  |

# Operating Specifications Static Tipping Load – Full 40° Turn With Tire Deflection 11 005 kg 24,262 lb No Tire Deflection 11 760 kg 25,926 lb Breakout Force 181 kN 40,690 lbf

• Full compliance to ISO 14397-1:2007 Sections 1 thru 6, which requires 2% verification between calculations and testing.