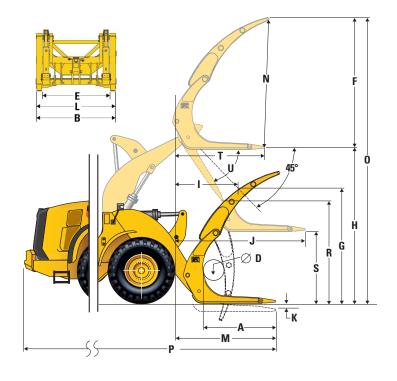

|
| _ | Overall length                             | mm        | 9020          |
| Р | Tip of tine to rear of machine             | in        | 355.1         |
| _ | Clearance @ full lift and max. dump        | mm        | 2178          |
| R | Discharge (if <> 45)                       | in        | 85.8          |
| _ | Clearance w/horizontal lift arms and       | mm        | 1785.9        |
| S | fork level                                 | in        | 70.3          |
| т | Reach @ full lift and fork level           | mm        | 2650.8        |
|   | INCOUNT WE THIS HIS CHILD TO IN TEVEL      | in        | 104.4         |
| U | Max. discharge angle from horizontal       | deg       | 54            |
|   | max. discharge angle from horizontal       | rad       | 0.9           |



# Capacity (kg) (Calculated Load at CG Point)

(Calculated Load at CG Point)



### Log & Lumber Fork - 48" No TC, Pin-On

| 1  | Tine Length                                                     | mm<br>in  | 1219<br>48.0  |
|----|-----------------------------------------------------------------|-----------|---------------|
|    |                                                                 | mm        | 610           |
| 2  | Load Center                                                     | in        | 24.0          |
|    | Static Tipping Load - Straight (Forks Level)                    | kg        | 11273         |
|    | Static Tipping Load - Straight (Forks Lever)                    | lbs       | 24845         |
|    | Static Tipping Load - Articulated (Forks Level)