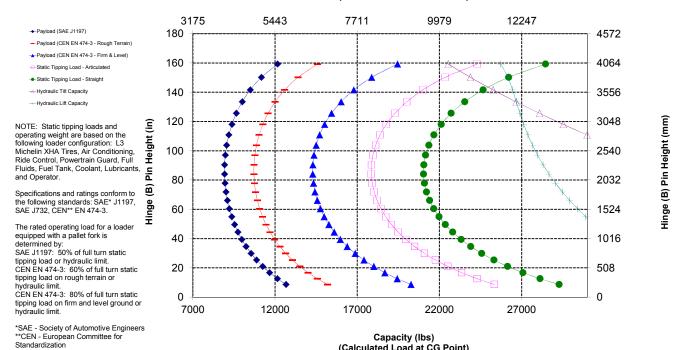

# Operating Specifications Static Tipping Load – Full 40° Turn With Tire Deflection 11 005 kg 24,262 lb No Tire Deflection 11 760 kg 25,926 lb Breakout Force 181 kN 40,690 lbf

• Full compliance to ISO 14397-1:2007 Sections 1 thru 6, which requires 2% verification between calculations and testing.