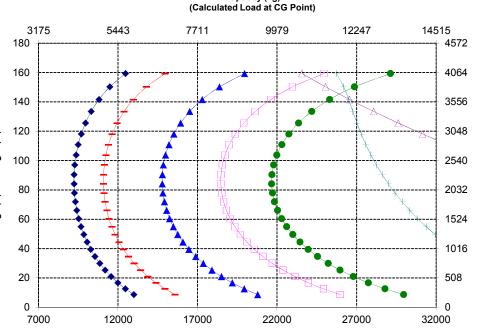

# Operating Specifications Static Tipping Load – Full 40° Turn With Tire Deflection 11 005 kg 24,262 lb No Tire Deflection 11 760 kg 25,926 lb Breakout Force 181 kN 40,690 lbf

• Full compliance to ISO 14397-1:2007 Sections 1 thru 6, which requires 2% verification between calculations and testing.