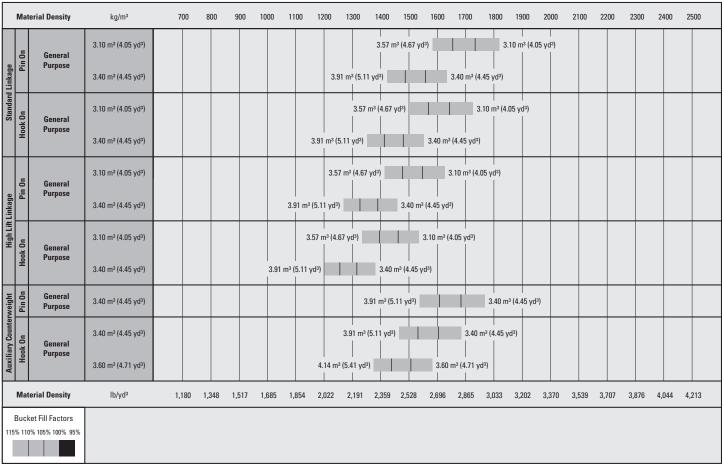

| Buckets           |                          |                            |
|-------------------|--------------------------|----------------------------|
| Bucket Capacities | 2.50-9.20 m <sup>3</sup> | 3.30-12.00 yd <sup>3</sup> |
| Weight            |                          |                            |
| Operating Weight  | 19 213 kg                | 42,357 lb                  |