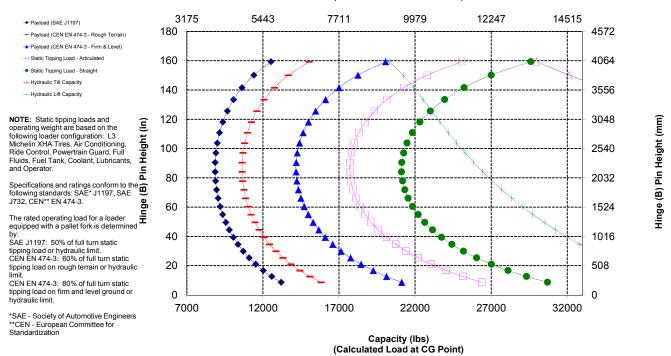

# Operating Specifications Static Tipping Load – Full 40° Turn With Tire Deflection 11 005 kg 24,262 lb No Tire Deflection 11 760 kg 25,926 lb Breakout Force 181 kN 40,690 lbf

• Full compliance to ISO 14397-1:2007 Sections 1 thru 6, which requires 2% verification between calculations and testing.