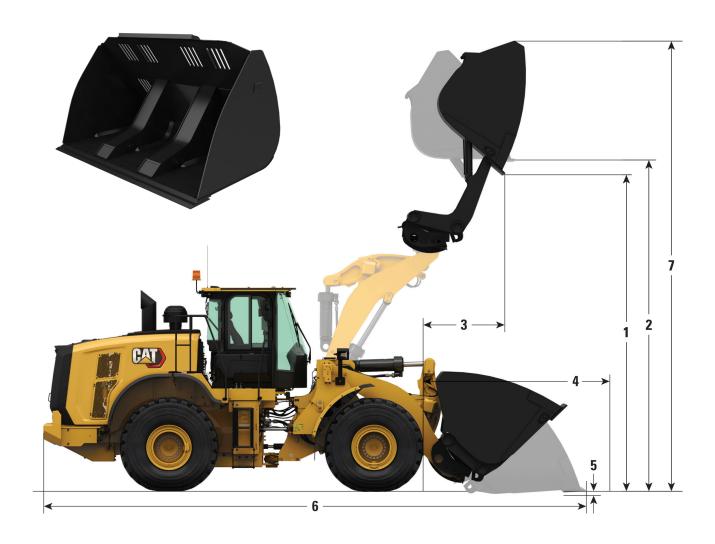

# Operating Specifications Static Tipping Load – Full 40° Turn With Tire Deflection 11 005 kg 24,262 lb No Tire Deflection 11 760 kg 25,926 lb Breakout Force 181 kN 40,690 lbf

• Full compliance to ISO 14397-1:2007 Sections 1 thru 6, which requires 2% verification between calculations and testing.