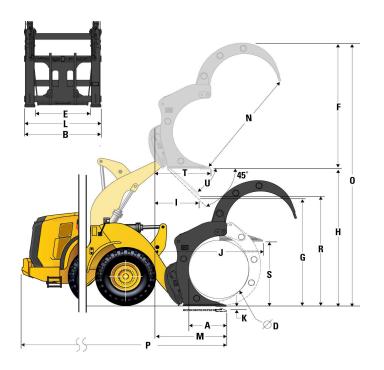

| 280.3       |
| Р   | Overall length                             | mm       | 8046        |
|     | Tip of tine to rear of machine             | in       | 316.8       |
| R   | Clearance @ full lift and max. dump        | mm       | 2955        |
|     | Discharge (if <> 45)                       | in       | 116.3       |
| s   | Clearance w/horizontal lift arms and       | mm       | 1725.3      |
|     | fork level                                 | in       | 67.9        |
| т   | Reach @ full lift and fork level           | mm       | 1633.1      |
|     |                                            | in       | 64.3        |
| U   | Max. discharge angle from horizontal       | deg      | 57          |
|     |                                            | rad      | 1.0         |



Hinge (B) Pin Height (mm)

#### Capacity (kg) (Calculated Load at CG Point)



(Calculated Load at CG Point)

\*SAE - Society of Automotive

→ Payload (SAE J1197)

--- Hydraulic Lift Capacity

- Static Tipping Load - Articulated -- Static Tipping Load - Straight - Hydraulic Tilt Capacity

Engineers
\*\*CEN - European Committee for Standardization

#### **Grapple Fork – 48" Fusion**

| A Tine length         mm in table (above)         1220 in 48.0 mm           B Fork width         mm in 1855 in 73.0 mm         1855 in 73.0 mm           End area         m2 2.63 min 73.0 mm         2.63 min 73.0 mm           End area         mm 2.263 min 72.28 mm         162 min 72.28 mm           C Inside Height (only applies to double top clamp)         mm 0 0 mm         N/A in 0.0 mm           D Min. ope