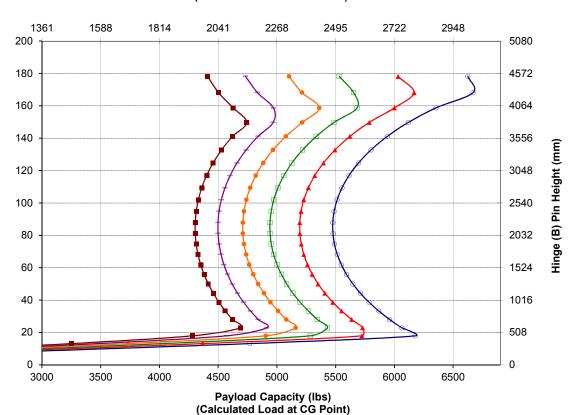

# Operating Specifications Static Tipping Load – Full 40° Turn With Tire Deflection 11 005 kg 24,262 lb No Tire Deflection 11 760 kg 25,926 lb Breakout Force 181 kN 40,690 lbf

• Full compliance to ISO 14397-1:2007 Sections 1 thru 6, which requires 2% verification between calculations and testing.