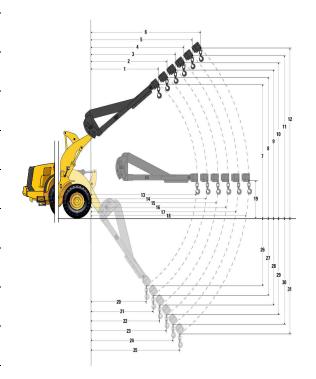

# Operating Specifications Static Tipping Load – Full 40° Turn With Tire Deflection 11 005 kg 24,262 lb No Tire Deflection 11 760 kg 25,926 lb Breakout Force 181 kN 40,690 lbf

• Full compliance to ISO 14397-1:2007 Sections 1 thru 6, which requires 2% verification between calculations and testing.