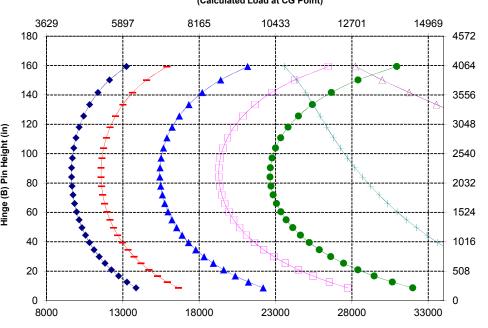

# Operating Specifications Static Tipping Load – Full 40° Turn With Tire Deflection 11 005 kg 24,262 lb No Tire Deflection 11 760 kg 25,926 lb Breakout Force 181 kN 40,690 lbf

• Full compliance to ISO 14397-1:2007 Sections 1 thru 6, which requires 2% verification between calculations and testing.