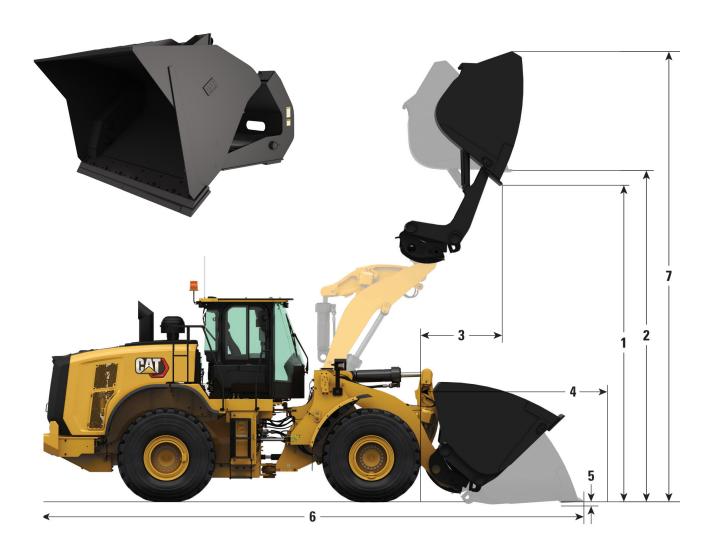

# Operating Specifications Static Tipping Load – Full 40° Turn With Tire Deflection 11 005 kg 24,262 lb No Tire Deflection 11 760 kg 25,926 lb Breakout Force 181 kN 40,690 lbf

• Full compliance to ISO 14397-1:2007 Sections 1 thru 6, which requires 2% verification between calculations and testing.