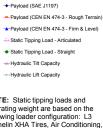

# Operating Specifications Static Tipping Load – Full 40° Turn With Tire Deflection 11 005 kg 24,262 lb No Tire Deflection 11 760 kg 25,926 lb Breakout Force 181 kN 40,690 lbf

• Full compliance to ISO 14397-1:2007 Sections 1 thru 6, which requires 2% verification between calculations and testing.