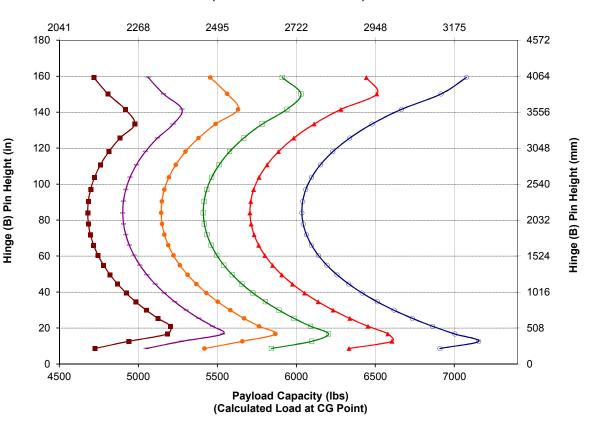

# Operating Specifications Static Tipping Load – Full 40° Turn With Tire Deflection 11 005 kg 24,262 lb No Tire Deflection 11 760 kg 25,926 lb Breakout Force 181 kN 40,690 lbf

• Full compliance to ISO 14397-1:2007 Sections 1 thru 6, which requires 2% verification between calculations and testing.