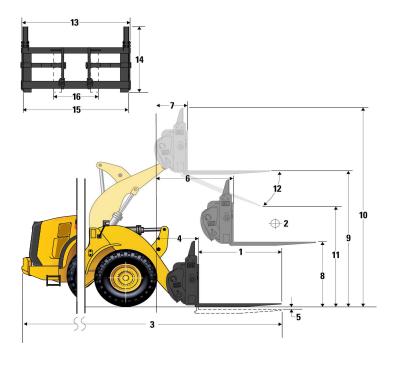

| Buckets           |                          |                            |
|-------------------|--------------------------|----------------------------|
| Bucket Capacities | 2.50-9.20 m <sup>3</sup> | 3.30-12.00 yd <sup>3</sup> |
| Weight            |                          |                            |
| Operating Weight  | 19 213 kg                | 42,357 lb                  |

 Weight based on a machine configuration with Michelin 23.5R25 XHA2 L3 radial tires, full fluids, operator, standard counterweight, cold start, roading fenders, Product Link™, manual diff lock/open axles (front/rear), power train guard, secondary steering, sound suppression and a 3.1 m³ (4.1 yd³) general purpose bucket with BOCE.