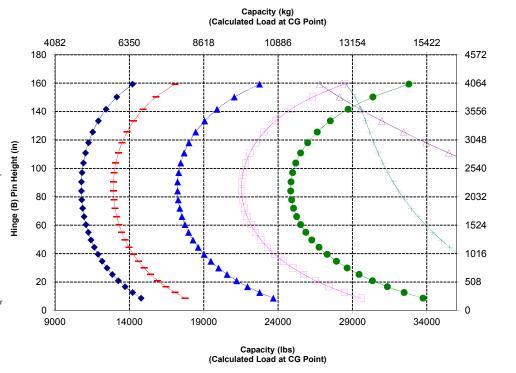

# Operating Specifications Static Tipping Load – Full 40° Turn With Tire Deflection 11 005 kg 24,262 lb No Tire Deflection 11 760 kg 25,926 lb Breakout Force 181 kN 40,690 lbf

• Full compliance to ISO 14397-1:2007 Sections 1 thru 6, which requires 2% verification between calculations and testing.