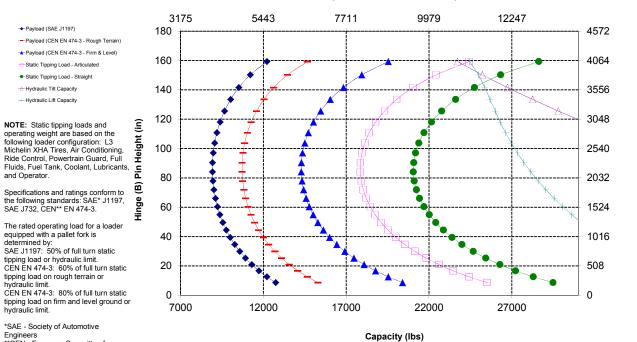

# Operating Specifications Static Tipping Load – Full 40° Turn With Tire Deflection 11 005 kg 24,262 lb No Tire Deflection 11 760 kg 25,926 lb Breakout Force 181 kN 40,690 lbf

• Full compliance to ISO 14397-1:2007 Sections 1 thru 6, which requires 2% verification between calculations and testing.