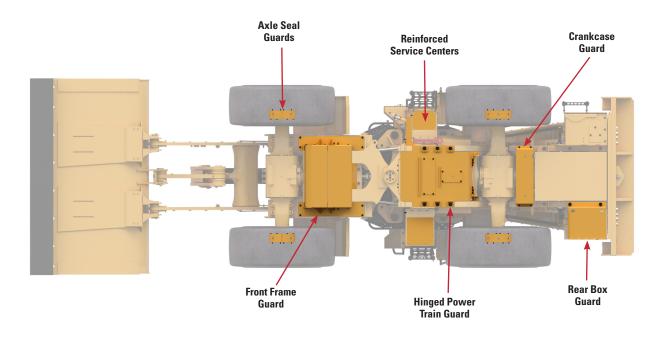

fender deflectors
- · Carbon fresh cab air filter
- · Locking differential front axle
- · Sound suppression cab

#### **Optional**

- High Lift linkage (additional 11" dump clearance)
- Auto locking differential front axle
- 3rd function hydraulics
- Premium LED lights
- Rubber mounted glass
- · Windshield guard
- · Joystick steering
- Deluxe seat with dynamic end dampening
- Joystick loader controls
- Powered and filtered cab precleaner
- High debris cooling coolers
- · Variable pitch fan
- Brawler HPS Solid tires (traction or smooth)
- Turbine engine air precleaner with trash screen
- Autolube
- Cat Integrated Object Detection
- Light guards

### **Top Machine Guarding – Standard**



# 950M Industrial & Waste Standard and Optional Equipment

### **Bottom Machine Guarding – Standard**



### **Optional Full Cab Guarding – Available**





# 950M Forestry

Millyard applications demand the additional performance, productivity, and safety that Cat Forestry Wheel Loaders deliver.

#### **Durability**

- Robotically welded frame design provides rigid structures that absorb torsional loads.
- M Series articulating hitch design provides increased bearing force capacity to handle heavy loads.
- Heavy-duty transmissions and axles are designed to handle steep grades and ramps.

#### **Productivity**

- Larger lift and tilt cylinders coupled with Logger counterweight increase machine capacity 9% over standard machine.
- Lock-up clutch transmission matches the engine power to increase fuel efficiency while delivering optimal performance.
- Optional Cat Fusion quick coupler and 3rd/4