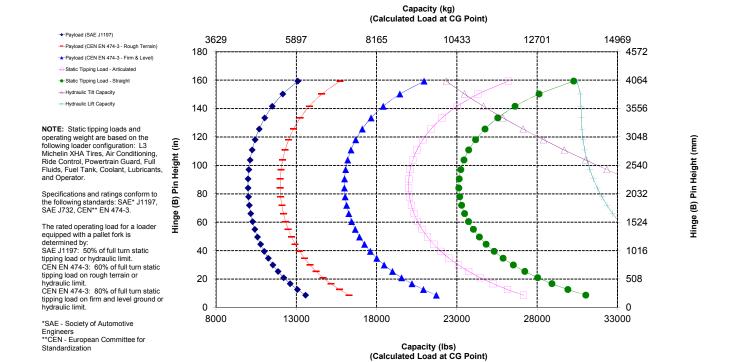

# Operating Specifications Static Tipping Load – Full 40° Turn With Tire Deflection 11 005 kg 24,262 lb No Tire Deflection 11 760 kg 25,926 lb Breakout Force 181 kN 40,690 lbf

• Full compliance to ISO 14397-1:2007 Sections 1 thru 6, which requires 2% verification between calculations and testing.