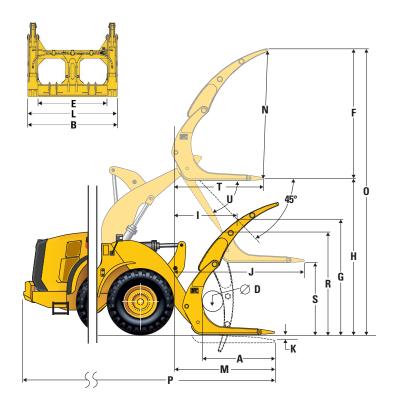

| in       | 264.5     |
| Р   | Overall length                             | mm       | 8628      |
|     | Tip of tine to rear of machine             | in       | 339.7     |
| R   | Clearance @ full lift and max. dump        | mm       | 2625      |
|     | Discharge (if <> 45)                       | in       | 103.3     |
| s   | Clearance w/horizontal lift arms and       | mm       | 1812.7    |
|     | fork level                                 | in       | 71.4      |
| т   | Reach @ full lift and fork level           | mm       | 2279.1    |
|     | <del>-</del>                               | in       | 89.7      |
| U   | Max. discharge angle from horizontal       | deg      | 46        |
|     | 3 - 3                                      | rad      | 8.0       |



Hinge (B) Pin Height (mm)

#### Capacity (kg) (Calculated Load at CG Point)



- Payload (CEN EN 474-3 Rough Terrain)
- ▲ Payload (CEN EN 474-3 Firm & Level)
- Static Tipping Load Articulated -- Static Tipping Load - Straight
- --- Hydraulic Tilt Capacity
- --- Hydraulic Lift Capacity

NOTE: Static tipping loads and operating weight are based on the following loader configuration: L3 Michelin XHA Tires, Air Conditioning, Ride Control, Powertrain Guard, Full Fluids, Fuel Tank, Coolant, Lubricants, and Operator.

Specifications and ratings conform to the following standards: SAE\* J1197, SAE J732, CEN\*\* EN 474-3.

The rated operating load for a loader equipped with a pallet fork is determined by:
SAE J1197: 50% of full turn static tipping load or hydraulic limit.
CEN EN 474-3: 60% of ful