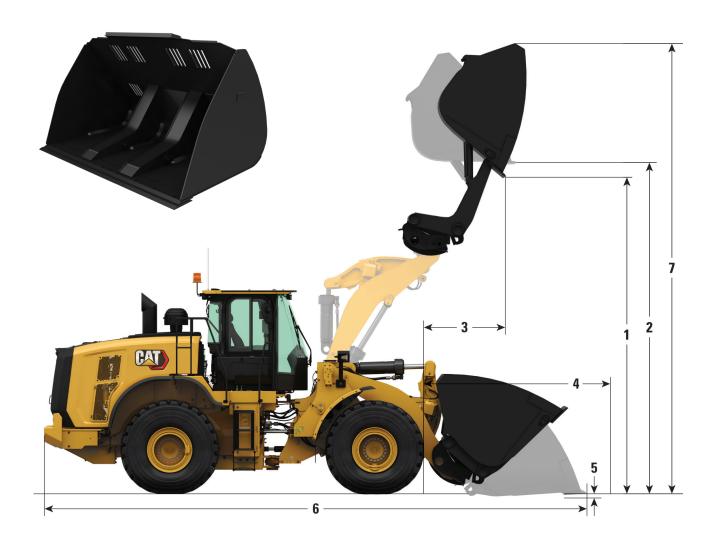

| Buckets           |                          |                            |
|-------------------|--------------------------|----------------------------|
| Bucket Capacities | 2.50-9.20 m <sup>3</sup> | 3.30-12.00 yd <sup>3</sup> |
| Weight            |                          |                            |
| Operating Weight  | 19 213 kg                | 42,357 lb                  |