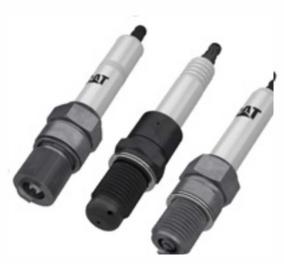

#### CAT SPARK PLUGS FOR GAS ENGINES.

Genuine Cat Spark Plugs are designed for maximum efficiency with easy maintenance and reduced downtime.

» DOWNLOAD SPARK PLUGS BROCHURE