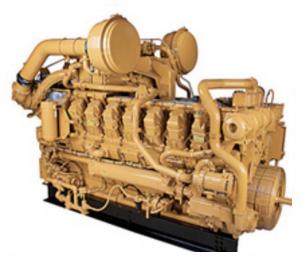

# A3 VS. A4 ADEM TECHNOLOGY ON THE CAT<sup>®</sup> G3600 GENERATOR SET.

The latest Cat<sup>®</sup> G3600 generator set features ADEM A4 technology, leveraging the latest in controls and monitoring to achieve greater power outputs and sustainability. Watch our videos to see how this technology helps improve power, performance, fuel tolerance and emissions.

### ENGINEERED FOR GAS COMPRESSION.

With power ratings from 82 bkW to 6,100 bkW, Cat Gas Compression engines are designed for better fuel economy, performance flexibility and dependability.

» SHOP ENGINES