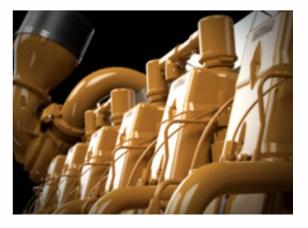

### ENGINEERED FOR GAS COMPRESSION.

With power ratings from 82 bkW to 6,100 bkW, Cat Gas Compression engines are designed for better fuel economy, performance flexibility and dependability.

» SHOP ENGINES