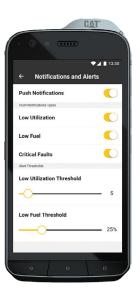

# Overwhelmed by notifications?

Customize what fault codes, alerts or machine operating conditions you want to know about, even if you don't check the app every day.

Want to connect machines to telematics when it fits into your schedule? Request and self-install PL542 Product Link boxes to get connected and frequently receive data insights.