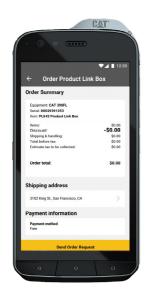

# Overwhelmed by notifications?

Customize what fault codes, alerts or machine operating conditions you want to know about, even if you don't check the app every day.

Want to connect machines to telematics when it fits into your schedule? Request and self-install PL542 Product Link boxes to get connected and frequently receive data insights.