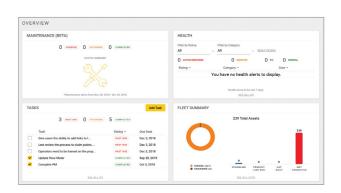

#### AN ONLINE HUB FOR YOUR EQUIPMENT INFORMATION

When you're online, My.Cat.Com makes it easy to track equipment, take action on alerts, order parts, schedule service or find more details about your assets. My.Cat.Com is the one place to access ALL your equipment information with a single login.

#### Looking for an easy way to keep maintenance on schedule?

Share maintenance tasks with your team, mark work complete and adjust future schedules if needed.

Interested in the condition of individual machines? Review your S•O•S<sup>SM</sup> Services fluid analysis results or Cat Inspect reports to identify problems before they become failures.

### Trouble finding your paper records or manuals? Access

Operational & Maintenance Manuals, support agreements, service letters, warranty information, invoices and more.

Interested in how the performance of different machines or jobsites compares? Run utilization and benchmarking reports to determine if you need to make adjustments to your fleet or operations.

**Ready to sell a piece of equipment?** Download a complete work order and service history to command a higher resale price.

Want to customize how you see your information? Set up your home page to get to your most important or most used tools quickly. Choose to view your assets in a table, in a grid or on a map — select an individual asset to see all its details.