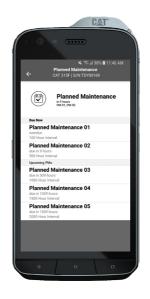

# Wish you could plan service when it doesn't impact

**production?** Get notifications about upcoming indicators based on machine operating hours so you schedule services proactively.