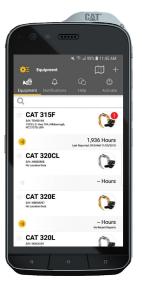

# Want to see your whole fleet without driving from site to site?

View your full asset list at a glance and check regularly updated hour, fuel level and utilization information. Use the Google maps feature to see the assets closest to your current location.