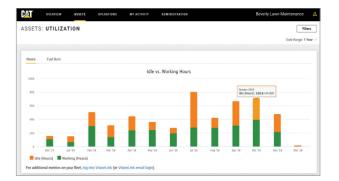

### Trouble finding your paper records or manuals? Access

Operational & Maintenance Manuals, support agreements, service letters, warranty information, invoices and more.

Interested in how the performance of different machines or jobsites compares? Run utilization and benchmarking reports to determine if you need to make adjustments to your fleet or operations.