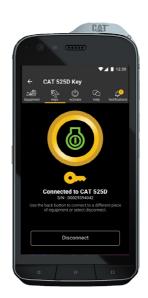

Tired of losing or trying to find the right key? Using the keyless start feature, you can start select Next Generation Cat machines from the app.