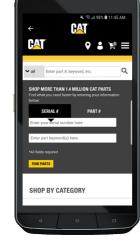

# Don't have time to go to the office to order parts or request service?

Do it immediately on the app. Plus, when you request service, auto-filled location and machine information may save you the time and effort of typing — ask your Cat dealer if this feature is available in your region.